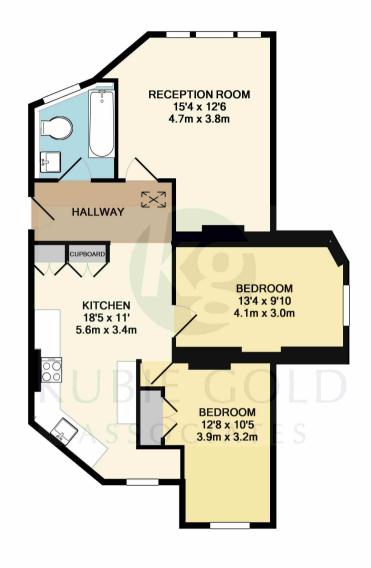

CLARENCE GATE GARDENS, NW1 TOTAL APPROX. FLOOR AREA 754 SQ.FT. (70.0 SQ.M.) Whilst every attempt has been made to ensure the accuracy of the floor plan contained here, measurements of doors, windows, rooms and any other items are approximate and no responsibility is taken for any error, omission, or mis-statement. This plan is for illustrative purposes only and should be used as such by any prospective purchaser. The services, systems and appliances shown have not been tested and no guarantee as to their operability or efficiency can be given Made with Metropix @2013