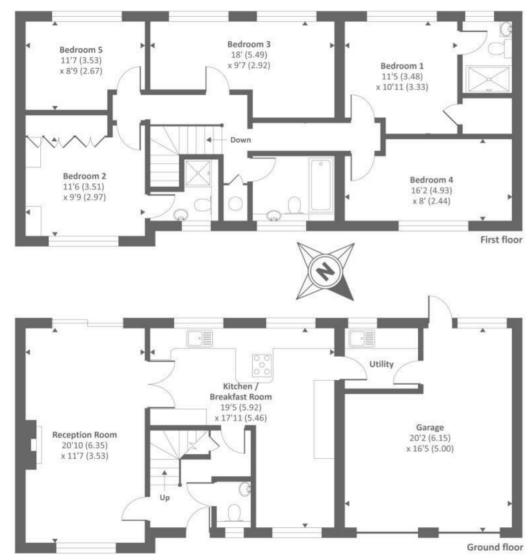

## Sorrel Drive, LIGHTWATER, GU18 5PB

Jigsaw are proud to present this extended family home which was originally built by Charles Church. This property is situated on the popular Briars development in Lightwater. Ground floor accommodation comprises flexible open plan kitchen/breakfast and dining room, cloakroom and living room. First floor accommodation comprises five double bedrooms and three bathrooms. Further benefits include a double garage, private rear garden which is southerly facing and potential for further expansion STPP.

Approx. gross internal floor area 1898 SQFT / 176.3 SQM (Includes Garage)
Approx. gross external floor area 2170 SQFT / 201.5 SQM

- FIVE BEDROOMS
- DETACHED
- DOUBLE GARAGE
- EXTENDED
- CHARLES CHURCH

- KITCHEN BREAKFAST AND DINING ROOM
- THREE BATHROOMS
- PRIVATE REAR GARDEN
- POPULAR BRIARS DEVELOPMENT
- EXCELLENT TRANSPORT LINKS