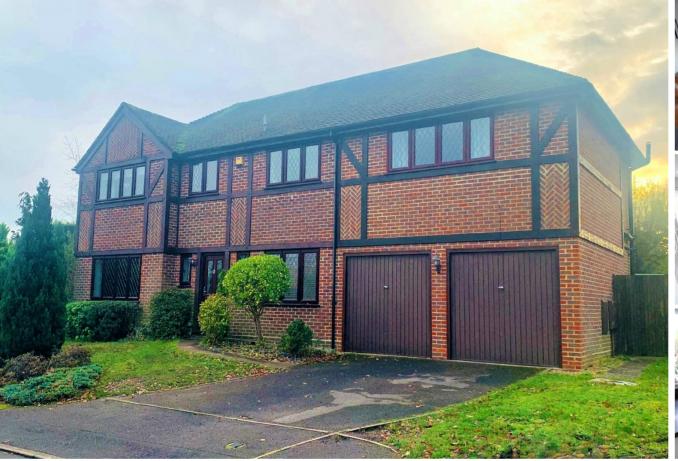

## Sorrel Drive, LIGHTWATER, GU18 5PB

Jigsaw are proud to present this extended family home which was originally built by Charles Church. This property is situated on the popular Briars development in Lightwater. Ground floor accommodation comprises flexible open plan kitchen/breakfast and dining room, cloakroom and living room. First floor accommodation comprises five double bedrooms and three bathrooms. Further benefits include a double garage, private rear garden which is southerly facing and potential for further expansion STPP.

Approx. gross internal floor area 1898 SQFT / 176.3 SQM (Includes Garage)
Approx. gross external floor area 2170 SQFT / 201.5 SQM

- FIVE BEDROOMS
- DETACHED
- DOUBLE GARAGE
- EXTENDED
- CHARLES CHURCH

- KITCHEN BREAKFAST AND DINING ROOM
- THREE BATHROOMS
- PRIVATE REAR GARDEN
- POPULAR BRIARS DEVELOPMENT
- EXCELLENT TRANSPORT LINKS