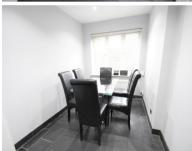

## Sorrel Drive, LIGHTWATER, GU18 5PB

Jigsaw are proud to present this extended family home which was originally built by Charles Church. This property is situated on the popular Briars development in Lightwater. Ground floor accommodation comprises flexible open plan kitchen/breakfast and dining room, cloakroom and living room. First floor accommodation comprises five double bedrooms and three bathrooms. Further benefits include a double garage, private rear garden which is southerly facing and potential for further expansion STPP.

Approx. gross internal floor area 1898 SQFT / 176.3 SQM (Includes Garage)
Approx. gross external floor area 2170 SQFT / 201.5 SQM

- FIVE BEDROOMS
- DETACHED
- DOUBLE GARAGE
- EXTENDED
- CHARLES CHURCH

- KITCHEN BREAKFAST AND DINING ROOM
- THREE BATHROOMS
- PRIVATE REAR GARDEN
- POPULAR BRIARS DEVELOPMENT
- EXCELLENT TRANSPORT LINKS