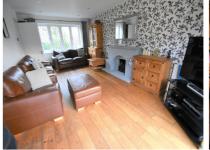

## Sorrel Drive, LIGHTWATER, GU18 5PB

Jigsaw are proud to present this extended family home which was originally built by Charles Church. This property is situated on the popular Briars development in Lightwater. Ground floor accommodation comprises flexible open plan kitchen/breakfast and dining room, cloakroom and living room. First floor accommodation comprises five double bedrooms and three bathrooms. Further benefits include a double garage, private rear garden which is southerly facing and potential for further expansion STPP.