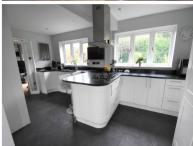

## Sorrel Drive, LIGHTWATER, GU18 5PB

Jigsaw are proud to present this extended family home which was originally built by Charles Church. This property is situated on the popular Briars development in Lightwater. Ground floor accommodation comprises flexible open plan kitchen/breakfast and dining room, cloakroom and living room. First floor accommodation comprises five double bedrooms and three bathrooms. Further benefits include a double garage, private rear garden which is southerly facing and potential for further expansion STPP.

Approx. gross internal floor area 1898 SQFT / 176.3 SQM (Includes Garage)
Approx. gross external floor area 2170 SQFT / 201.5 SQM

- FIVE BEDROOMS
- DETACHED
- DOUBLE GARAGE
- EXTENDED
- CHARLES CHURCH

- KITCHEN BREAKFAST AND DINING ROOM
- THREE BATHROOMS
- PRIVATE REAR GARDEN
- POPULAR BRIARS DEVELOPMENT
- EXCELLENT TRANSPORT LINKS