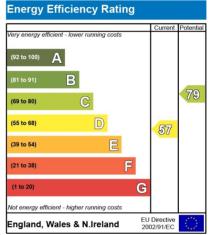

Approx. gross internal floor area 1898 SQFT / 176.3 SQM (Includes Garage)
Approx. gross external floor area 2170 SQFT / 201.5 SQM

- FIVE BEDROOMS
- DETACHED
- DOUBLE GARAGE
- EXTENDED
- CHARLES CHURCH

- KITCHEN BREAKFAST AND DINING ROOM
- THREE BATHROOMS
- PRIVATE REAR GARDEN
- POPULAR BRIARS DEVELOPMENT
- EXCELLENT TRANSPORT LINKS