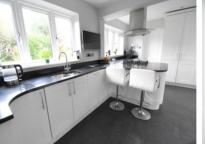

## Sorrel Drive, LIGHTWATER, GU18 5PB

Jigsaw are proud to present this extended family home which was originally built by Charles Church. This property is situated on the popular Briars development in Lightwater. Ground floor accommodation comprises flexible open plan kitchen/breakfast and dining room, cloakroom and living room. First floor accommodation comprises five double bedrooms and three bathrooms. Further benefits include a double garage, private rear garden which is southerly facing and potential for further expansion STPP.

Approx. gross internal floor area 1898 SQFT / 176.3 SQM (Includes Garage)
Approx. gross external floor area 2170 SQFT / 201.5 SQM

- FIVE BEDROOMS
- DETACHED
- DOUBLE GARAGE
- EXTENDED
- CHARLES CHURCH

- KITCHEN BREAKFAST AND DINING ROOM
- THREE BATHROOMS
- PRIVATE REAR GARDEN
- POPULAR BRIARS DEVELOPMENT
- EXCELLENT TRANSPORT LINKS