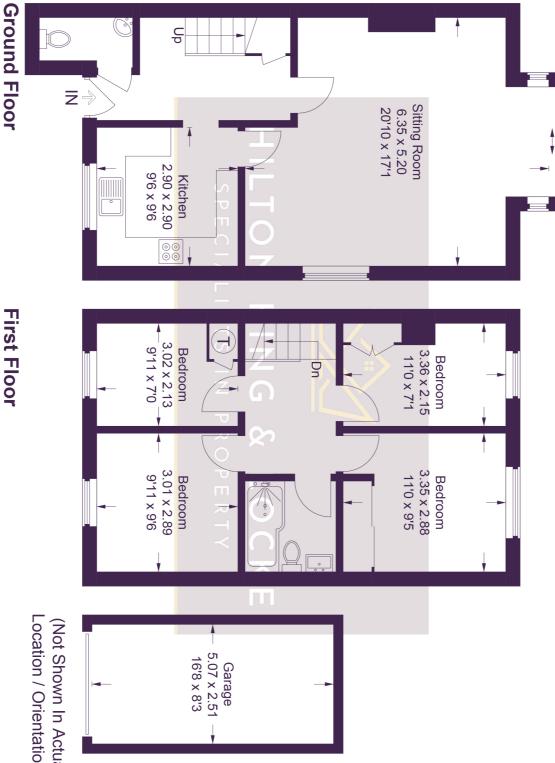

The ground floor comprises a spacious living/dining room, a well-equipped kitchen, and a convenient cloakroom. Upstairs, you will find the four bedrooms along with the family bathroom.

The property has been well looked after by the current vendor and has just had new windows

## ω St. Margarets Court

Ground Floor = 48.1 sq m / 518 sq ft First Floor = 44.5 sq m / 479 sq ft Approximate Gross Internal Area Total = 105.2 sq m / 1,133 sq ft Garage = 12.6 sq m / 136 sq ft

**First Floor** 

Location / Orientation) (Not Shown In Actual

are approximate. Whilst every care is taken in the preparation of this plan, please check all dimensions, shapes and compass bearings before making any decisions reliant upon them. This plan is for layout guidance only. Not drawn to scale unless stated. Windows and door openings © CJ Property Marketing Ltd Produced for Hilton King & Locke