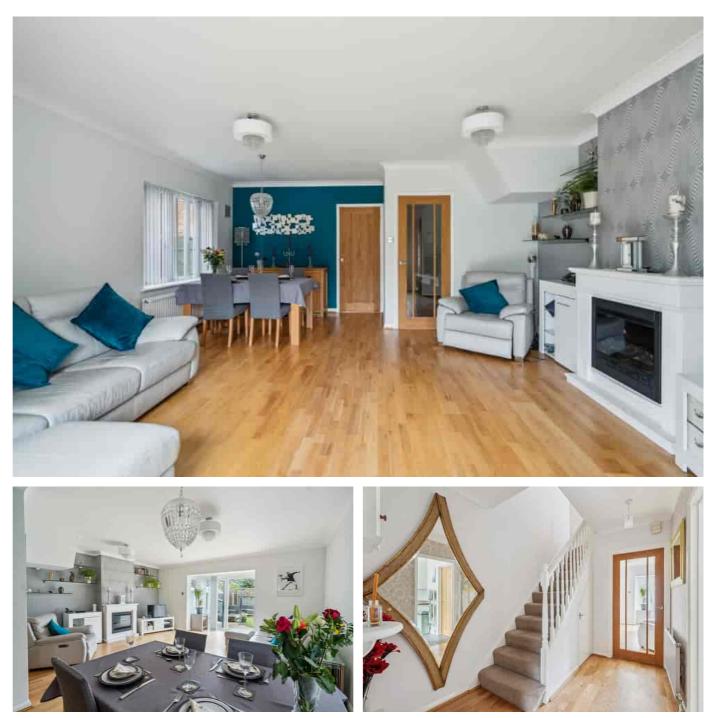

The ground floor comprises a spacious living/dining room, a well-equipped kitchen, and a convenient cloakroom. Upstairs, you will find the four bedrooms along with the family bathroom.

The property has been well looked after by the current vendor and has just had new windows