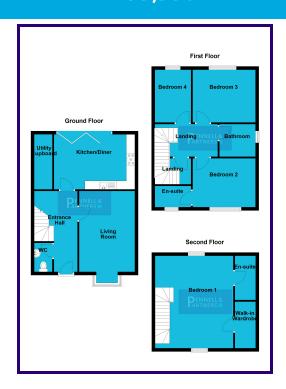

4 WAYSIDE CRESCENT, HAMPTON VALE, PETERBOROUGH, CAMBRIDGESHIRE. PE7 8HX

£299,950





#### **ABOUT THE PROPERTY**

A spacious four-bedroom detached house offers a chain-free opportunity for your ideal family home. This well-appointed property features two three-piece en-suite shower rooms in bedrooms one and two, providing private comfort for your family. Additionally, a well-equipped family bathroom ensures convenience for everyone.

The living spaces are thoughtfully designed, with a separate lounge offering a cozy retreat for relaxation and a spacious kitchen diner, perfect for family gatherings and entertaining. The kitchen is a culinary enthusiast's dream, ideal for preparing delicious meals.

Situated conveniently close to all local amenities, you'll have easy access to shopping, schools, and recreational facilities. Moreover, the generous off-road parking ensures