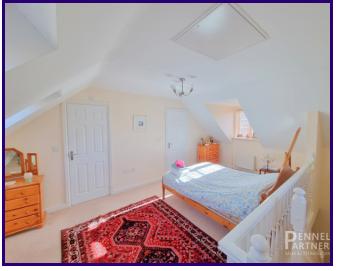

#### Bedroom One

4.1m x 5.9m (13' 5" x 19' 4")

## Bedroom Two/Guest Room

3.3m x 3.6m (10' 10" x 11' 10")

#### Bedroom Three

2.7m x 3.3m (8' 10" x 10' 10")

## **Bedroom Four**

2.2m x 2.7m (7' 3" x 8' 10")