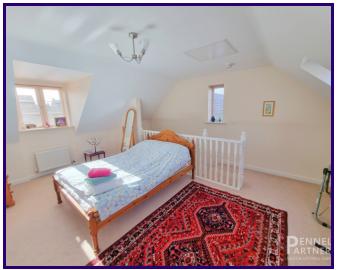

#### Bedroom One

4.1m x 5.9m (13' 5" x 19' 4")

## Bedroom Two/Guest Room

3.3m x 3.6m (10' 10" x 11' 10")