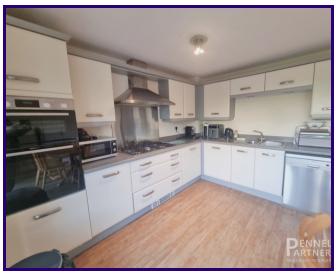

The living spaces are thoughtfully designed, with a separate lounge offering a cozy retreat for relaxation and a spacious kitchen diner, perfect for family gatherings and entertaining. The kitchen is a culinary enthusiast's dream, ideal for preparing delicious meals.

## Kitchen Diner

3.3m x 4.8m (10' 10" x 15' 9")