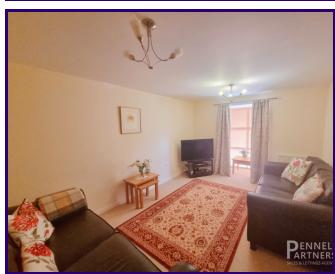

The living spaces are thoughtfully designed, with a separate lounge offering a cozy retreat for relaxation and a spacious kitchen diner, perfect for family gatherings and entertaining. The kitchen is a culinary enthusiast's dream, ideal for preparing delicious meals.

## Lounge

3.3m x 4.8m (10' 10" x 15' 9")