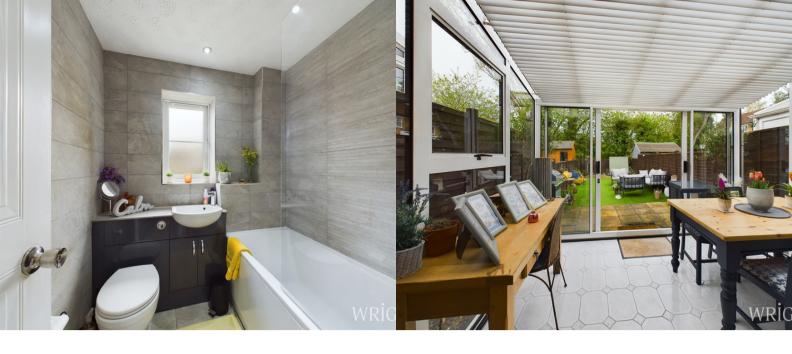

# **CONSERVATORY**

Glass and openings to all sides, tiled floor and sliding doors out to the sunny garden.

# **BATHROOM**

A sleek and moderns suite comprising panel bath with shower over, sink with vanity and w/c with hidden cistern. Creating that luxury feel, the walls and floors are tiled. Spot lights and for ventilation there is a window.