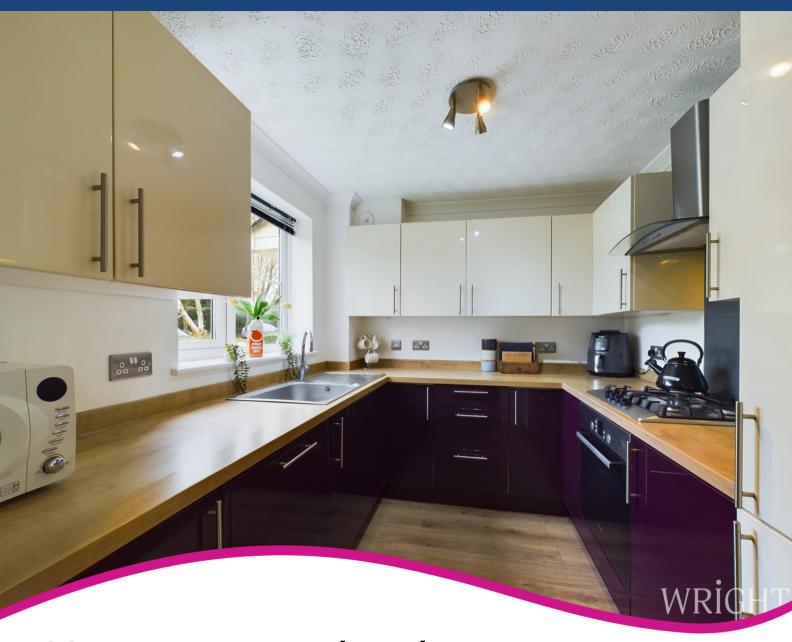

#### **KITCHEN**

A wonderful range of two tone high gloss wall and base units. Plenty of worktop space and a delightful view down the street from the window. Fully integrated, appliances include; oven, gas hob with extractor, fridge/freezer, dishwasher and washing machine.