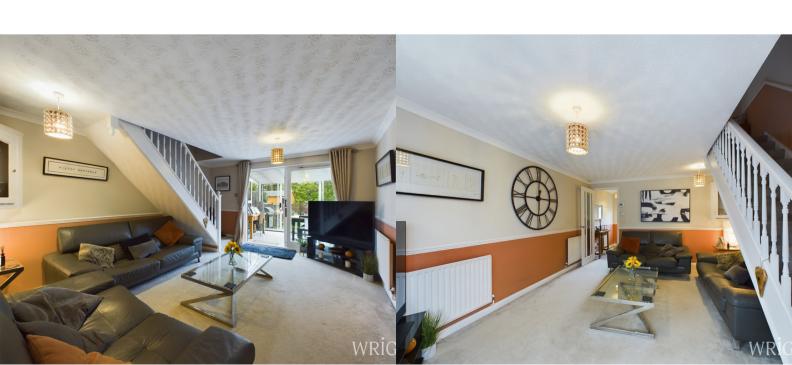

#### LIVING ROOM

A spacious room which offers flexibility for different layouts. Patio door to the conservatory and staircase to first floor.