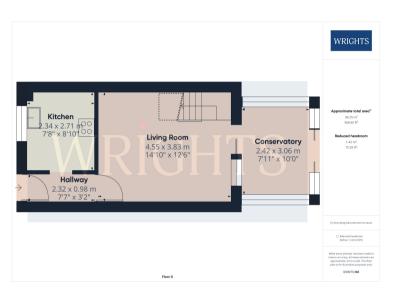

#### **GROUND FLOOR**

#### **ENTRANCE HALL**

An inviting welcome, the kitchen and living room are accessed off the hall.

#### LIVING ROOM

A spacious room which offers flexibility for different layouts. Patio door to the conservatory and staircase to first floor.

# **CONSERVATORY**

Glass and openings to all sides, tiled floor and sliding doors out to the sunny garden.

#### **KITCHEN**

A wonderful range of two tone high gloss wall and base units. Plenty of worktop space and a delightful view down the street from the window. Fully integrated, appliances include; oven, gas hob with extractor, fridge/freezer, dishwasher and washing machine.