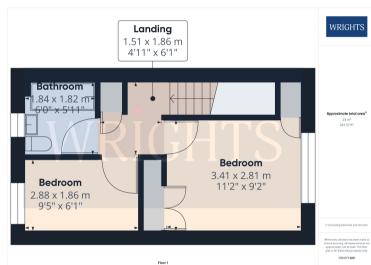

# FIRST FLOOR

# **LANDING**

Airing cupboard and loft access.

# **BEDROOM ONE**

A great size principal bedroom. There is a double and a single built in wardrobe. Large window to the rear aspect.

#### **BEDROOM TWO**

A good size single bedroom with aspect to the front, single fitted wardrobe.

# **BATHROOM**

A sleek and moderns suite comprising panel bath with shower over, sink with vanity and w/c with hidden cistern. Creating that luxury feel, the walls and floors are tiled. Spot lights and for ventilation there is a window.