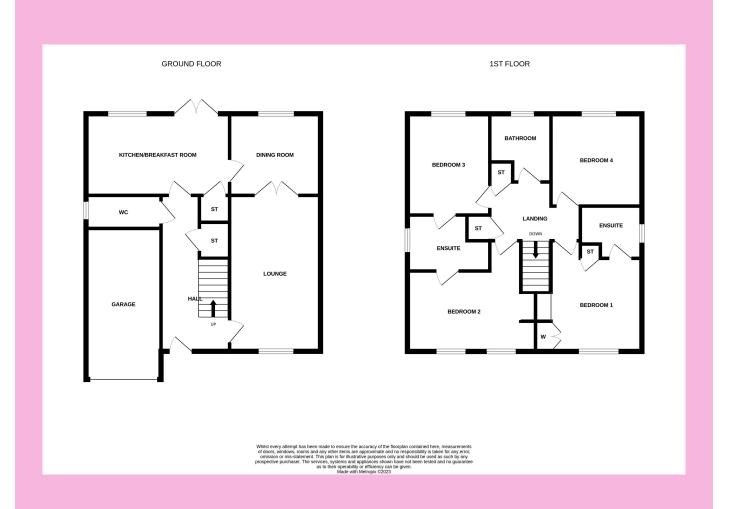

Solicitors & Estate Agents

20

Magnus Drive, DUNFERMLINE, KY11 8XE

Working harder for you

4 bedrooms

2 public

3 bathrooms

- + A beautifully presented, four-bedroom, detached property within the Eastern Expansion of Dunfermline
- + Range of amenities available within Duloch Park including restaurants, coffee shops, private and public gyms, cinema and mini golf
- + Transport links close to hand via M90 motorway, Inverkeithing Train Station and Park and Ride
- + Primary Schooling within walking distance with bus services to secondary
- + Spacious entrance hall with WC and storage under the stairs
- + Spacious living room to the front of property with double doors leading to formal dining room
- + Contemporary dining kitchen to rear of property with ample storage and built-in appliances. French doors leading to enclosed gardens
- + Master bedroom with built in wardrobe and access to the contemporary en-suite shower room
- + Three further double bedrooms with Jack and Jill en suite shower room
- + Modern three-piece family bathroom with tiled finish above the bath
- + Gas central heating and double glazing
- + Large mono-bloc driveway with parking for several cars, leading to integral single garage
- + Neat gardens with patio and lawn
- + A perfect family home in a highly sought-after location and viewing comes highly recommended

Lounge

3.16 m x 5.35 m / 10'4" x 17'7"

2.65 m x 3.48 m / 8'8" x 11'5"

Dining Room

3.16 m x 2.82 m / 10'4" x 9'3"

2.25 m x 2.34 m / 7'5" x 7'8"

Kitchen/Breakfast

4.96 m x 2.80 m / 16'3" x 9'2" Bathroom

Bedroom 3

Bedroom 4

3.78 m x 3.98 m / 12'5" x 13'1"

Bedroom 1

4.39 m x 2.88 m / 14'5" x 9'5"

Bedroom 2