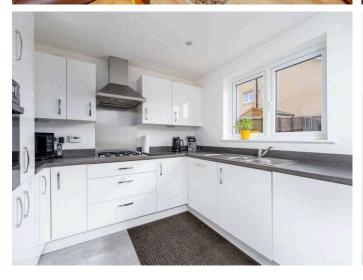

Solicitors & Estate Agents

20

Magnus Drive, DUNFERMLINE, KY11 8XE

Working harder for you

4 bedrooms

2 public

3 bathrooms

- + A beautifully presented, four-bedroom, detached property within the Eastern Expansion of Dunfermline
- + Range of amenities available within Duloch Park including restaurants, coffee shops, private and public gyms, cinema and mini golf
- + Transport links close to hand via M90 motorway, Inverkeithing Train Station and Park and Ride
- + Primary Schooling within walking distance with bus services to secondary
- + Spacious entrance hall with WC and storage under the stairs
- + Spacious living room to the front of property with double doors leading to formal dining room
- + Contemporary dining kitchen to rear of property with ample storage and built-in appliances. French doors leading to enclosed gardens
- + Master bedroom with built in wardrobe and access to the contemporary en-suite shower room
- + Three further double bedrooms with Jack and Jill en suite shower room
- + Modern three-piece family bathroom with tiled finish above the bath
- + Gas central heating and double glazing
- + Large mono-bloc driveway with parking for several cars, leading to integral single garage
- + Neat gardens with patio and lawn
- + A perfect family home in a highly sought-after location and viewing comes highly recommended

Lounge

3.16 m x 5.35 m / 10'4" x 17'7"

2.65 m x 3.48 m / 8'8" x 11'5"

Dining Room

3.16 m x 2.82 m / 10'4" x 9'3"

2.25 m x 2.34 m / 7'5" x 7'8"

Kitchen/Breakfast

4.96 m x 2.80 m / 16'3" x 9'2" Bathroom