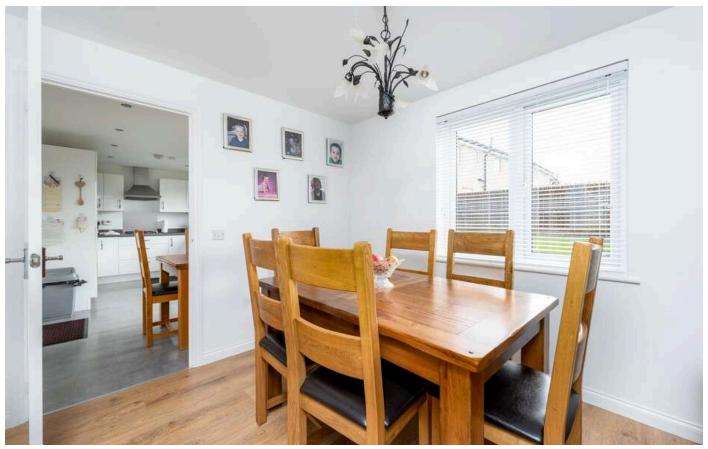

Lounge

3.16 m x 5.35 m / 10'4" x 17'7"

2.65 m x 3.48 m / 8'8" x 11'5"

Dining Room

3.16 m x 2.82 m / 10'4" x 9'3"

2.25 m x 2.34 m / 7'5" x 7'8"

Kitchen/Breakfast

4.96 m x 2.80 m / 16'3" x 9'2" Bathroom