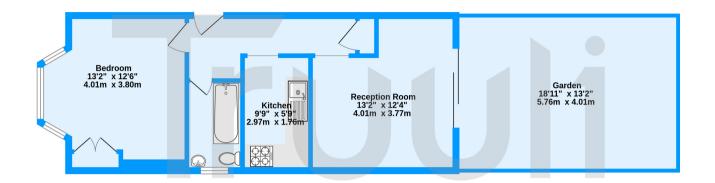

## Ground Floor 445 sq.ft. (41.4 sq.m.) approx.

Thornhill Road, Croydon, CR0

TOTAL FLOOR AREA: 445 sq.ft. (41.4 sq.m.) approx.

Measurements are approximate. Not to scale. Illustrative purposes only

Made with Metropix ©2023