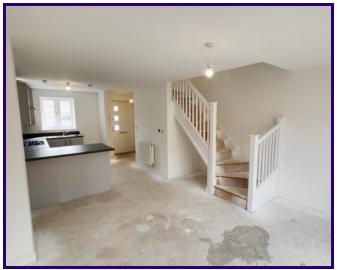

#### KITCHEN/DINER/LOUNGE

7.515m x 3.887m (24' 8" x 12' 9")

#### FIRST FLOOR LANDING