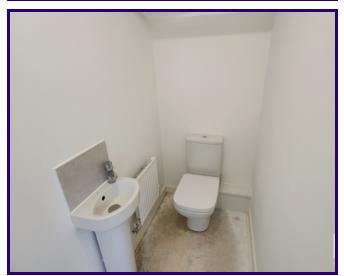

Convenient Downstairs W/C: A handy downstairs W/C adds to the practicality of the ground floor layout.

Two Generous Bedrooms: Upstairs, you'll find two well-proportioned bedrooms offering plenty of space for rest and relaxation.

## W/C

.993m x 1.611m (3' 3" x 5' 3")