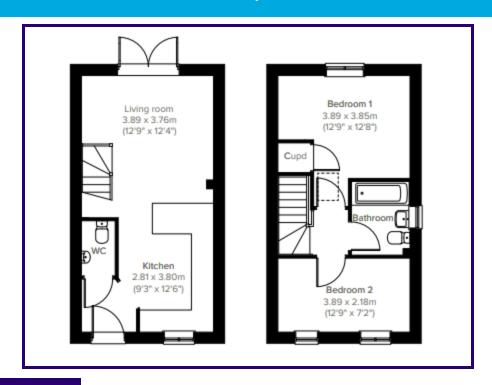

## **ENTRANCE HALL**

## W/C

.993m x 1.611m (3' 3" x 5' 3")

#### KITCHEN/DINER/LOUNGE

7.515m x 3.887m (24' 8" x 12' 9")

#### FIRST FLOOR LANDING

## **FAMILY BATHROOM**

1.701m x 2.154m (5' 7" x 7' 1")

## **MASTER BEDROOM**

3.882m x 3.004m (12' 9" x 9' 10")

#### **BEDROOM TWO**

3.888m x 2.147m (12' 9" x 7' 1")