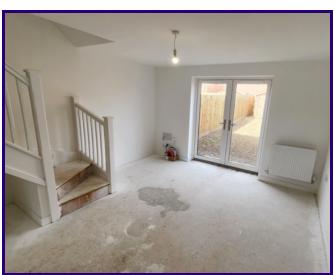

Open Plan Living: The first floor offers an open plan living area that maximizes space and light, with French doors leading to a private and enclosed rear garden—ideal for relaxing or hosting outdoor gatherings.

#### KITCHEN/DINER/LOUNGE

7.515m x 3.887m (24' 8" x 12' 9")