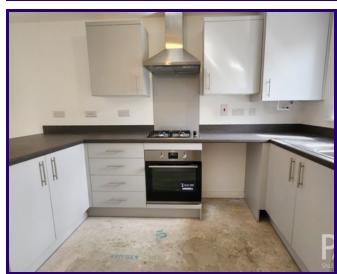

PLOT 46 HAMPTON WOODS, PETERBOROUGH. PE7 8UT

£245,000





#### **ABOUT THE PROPERTY**

#### \*\*\*NEW BUILD\*\*\*

Brand New Build: Be the first to enjoy this immaculate new build, featuring high-quality finishes and a contemporary layout.

Modern Kitchen: The fully fitted kitchen is a highlight, a convenient breakfast bar, and a stylish sink—perfect for entertaining or enjoying casual meals.

Open Plan Living: The first floor offers an open plan living area that maximizes space and light, with French doors leading to a private and enclosed rear garden—ideal for relaxing or hosting outdoor gatherings.

Convenient Downstairs W/C: A handy downstairs W/C adds to the practicality of the ground floor layout.

Two Generous Bedrooms: Upstairs, you'll find two well-proportioned bedro