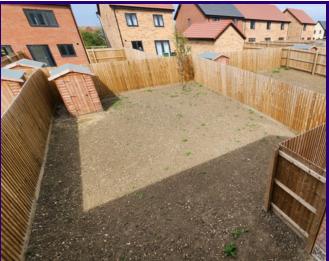

## **REAR GARDEN**

LAWN (TO BE) THROUGHOUT.
ENCLOSED BY NEW FENCING.
SIDE GATE ACCESS AND FRECH DOORS OPENING FROM
LOUNGE/DINING AREA