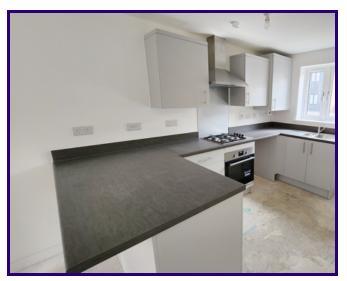

#### \*\*\*NEW BUILD\*\*\*

Brand New Build: Be the first to enjoy this immaculate new build, featuring high-quality finishes and a contemporary layout.

Modern Kitchen: The fully fitted kitchen is a highlight, a convenient breakfast bar, and a stylish sink—perfect for entertaining or enjoying casual meals.

#### KITCHEN/DINER/LOUNGE

7.515m x 3.887m (24' 8" x 12' 9")