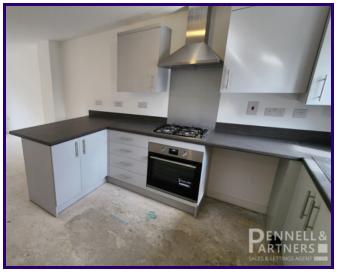

#### \*\*\*NEW BUILD\*\*\*

Brand New Build: Be the first to enjoy this immaculate new build, featuring high-quality finishes and a contemporary layout.

Modern Kitchen: The fully fitted kitchen is a highlight, a convenient breakfast bar, and a stylish sink—perfect for entertaining or enjoying casual meals.

#### KITCHEN/DINER/LOUNGE

7.515m x 3.887m (24' 8" x 12' 9")