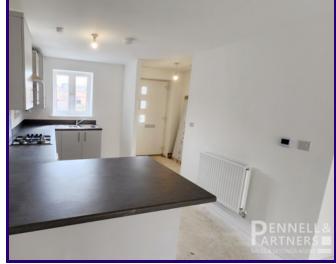

PLOT 46 HAMPTON WOODS, PETERBOROUGH. PE7 8UT

£245,000





#### **ABOUT THE PROPERTY**

#### \*\*\*NEW BUILD\*\*\*

Brand New Build: Be the first to enjoy this immaculate new build, featuring high-quality finishes and a contemporary layout.

Modern Kitchen: The fully fitted kitchen is a highlight, a convenient breakfast bar, and a stylish sink—perfect for entertaining or enjoying casual meals.

Open Plan Living: The first floor offers an open plan living area that maximizes space and light, with French doors leading to a private and enclosed rear garden—ideal for relaxing or hosting outdoor gatherings.

Convenient Downstairs W/C: A handy downstairs W/C adds to the practicality of the ground floor layout.

Two Generous Bedrooms: Upstairs, you'll find two well-proportioned b