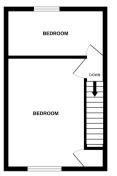

## First Floor

## **Bedroom One**

11' 0" x 14' 0" (3.35m x 4.27m) with window to front, power points, door to Storage Cupboard.

## **Bedroom Two**

12' 8" x 6' 4" (3.86m x 1.93m) with window to rear overlooking the garden, power points.