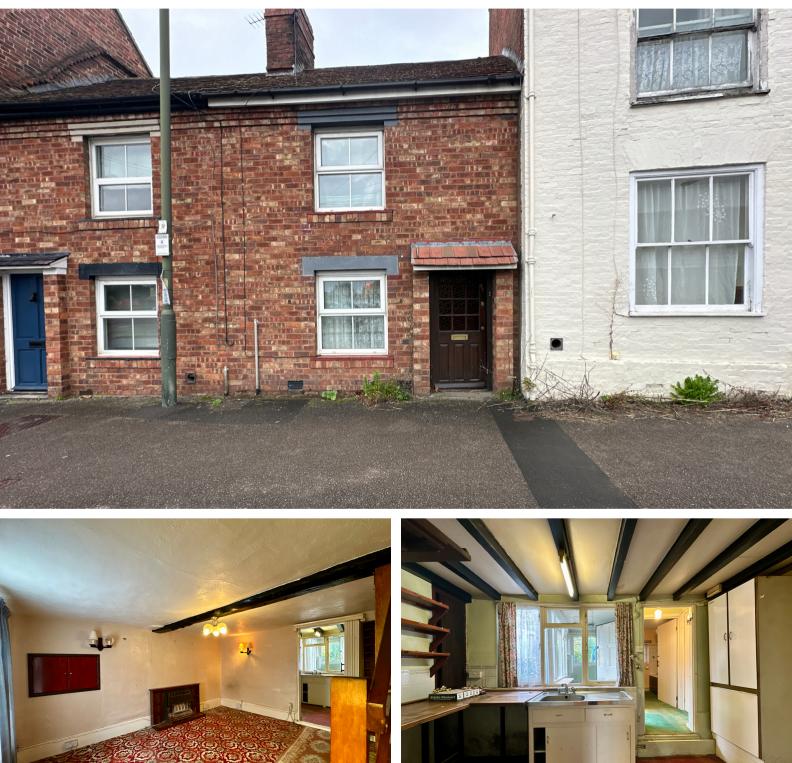

# 47 New Street Ledbury HR8 2EA **£179,950**

• Set within walking distance of Ledbury town centre. • A mid-terraced house. • Two Bedrooms. • In need of complete renovation throughout. • Enclosed Garden. • Double Garage/Workshop. • No Onward Chain.

## Situation and Description

47 New Street is situated within easy walking distance of Ledbury town centre. The property offers two bedrooms, enclosed garden, double garage/workshop. The property requires complete renovation throughout.