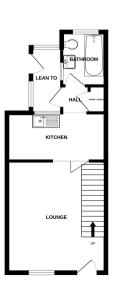

## **Ground Floor**

## Lounge

12' 8" x 14' 2" (3.86m x 4.32m) with window to front, power points, T.V point, stairs to first floor. Door to:

## **Kitchen**

12' 8" x 6' 3" (3.86m x 1.91m) with window to rear, stainless steel sink with drainer, cupboards under, tiled splashbacks, power points. door to:

## Hall

with door to Airing Cupboard with hot water cylinder. Doors to:

## **Bathroom**

with window to rear and side, panelled bath, low flush w.c.,

pedestal wash basin, tiled splashbacks.

## Lean-To

with windows to side and rear, door to side opening onto the garden.