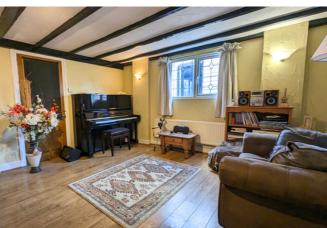

#### Living Room/Snug With front aspect window, radiator, large fireplace and opening to Study.

**Study** With rear aspect window, radiator and sliding doors into conservatory.

**Conservatory** A large conservatory with side and rear aspect windows and doors.

**Sitting Room** With rear window into conservatory and radiator.

Music Room/Sitting Room/Bedroom 4 With side aspect window, radiator and door into conservatory.