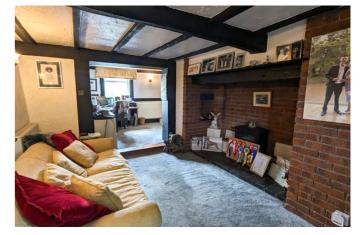

#### Living Room/Snug With front aspect window, radiator, large fireplace and opening to Study.

**Study** With rear aspect window, radiator and sliding doors into conservatory.

**Conservatory** A large conservatory with side and rear aspect windows and doors.