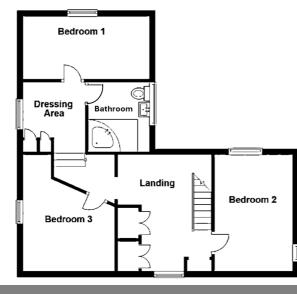

#### First Floor Landing

A large landing space with storage and doors accessing bedrooms two and three and stair to hall/dressing area with doors to bedroom one as well as bathroom.

**Bedroom 1** With rear aspect window and radiator.

#### Bathroom

With side aspect window, WC, wash hand basin and bath with shower attachment.

**Bedroom 2** With side and rear aspect window and radiator.

#### Bedroom 3 With front aspect window and radiator.