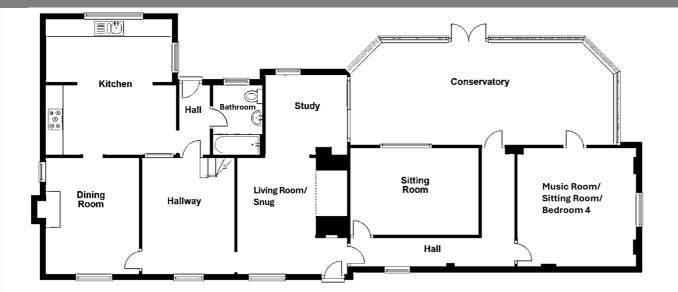

#### Entrance Hall

With stairs to first floor door into dining room and further door into inner hall.

#### Dining Room

With front aspect window, radiator and opening into kitchen.

#### Kitchen

With front and side aspect windows, matching wall and base units with work surfaces over, space for American style fridge/freezer, range style cooker, Belfast sink and space for under counter appliances.

#### Inner Hall

With door into down stairs bathroom as well as further door to the rear garden.

#### Bathroom

With rear aspect window, WC, wash hand basin and bath with shower over.

#### Living Room/Snug With front aspect window, radiator, large fireplace and opening to Study.

**Study** With rear aspect window, radiator and sliding doors into conservatory.

**Conservatory** A large conservatory with side and rear aspect windows and doors.

**Sitting Room** With rear window into conservatory and radiator.

Music Room/Sitting Room/Bedroom 4 With side aspect window, radiator and door into conservatory.