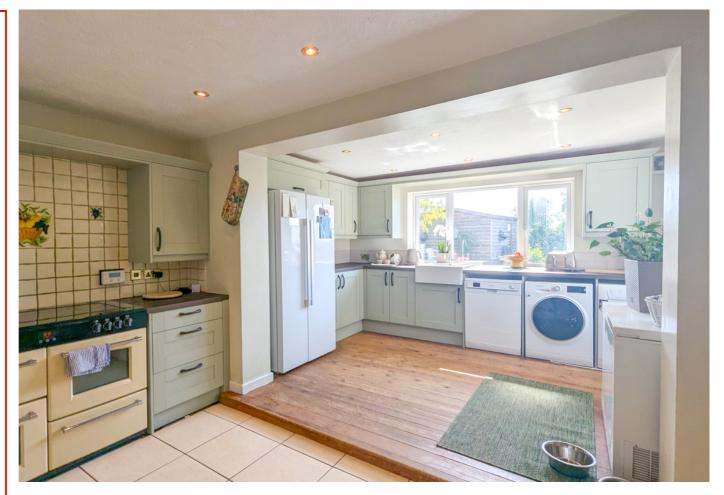

#### Kitchen

With front and side aspect windows, matching wall and base units with work surfaces over, space for American style fridge/freezer, range style cooker, Belfast sink and space for under counter appliances.