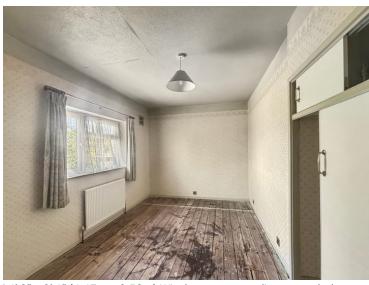

#### **Bedroom**

 $12^{\circ}\,0^{\circ}\,x\,11^{\circ}\,0^{\circ}$  (3.66m x 3.35m) Window to front, radiator, fireplace, wardrobe.

#### **Bedroom**

 $14'\,8"\,x\,8'\,6"$  (4.47m x 2.59m) Window to rear, radiator, wardrobe.

#### **Bedroom**

 $9'\ 2''\ x\ 8'\ 1'''\ (2.79m\ x\ 2.46m)$  Window to front, ratio, fitted cupboards.