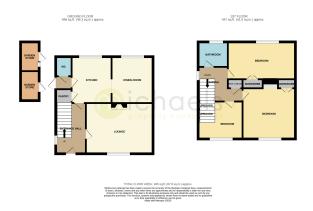

e, loft access and doors to.

#### **Bedroom**



 $12^{\circ}\,0^{\circ}\,x\,11^{\circ}\,0^{\circ}$  (3.66m x 3.35m) Window to front, radiator, fireplace, wardrobe.

#### **Bedroom**



 $14'\,8"\,x\,8'\,6"$  (4.47m x 2.59m) Window to rear, radiator, wardrobe.

# Property Details.

#### **Bedroom**



 $9'\ 2''\ x\ 8'\ 1'''\ (2.79m\ x\ 2.46m)$  Window to front, ratio, fitted cupboards.

## **Family Bathroom**



Window to rear, radiator, tiled floor, paneled bath wash hand basin, low level WC WC.

# Outside

#### Rear Garden



A generous garden, mainly laid to lawn, all enclosed by panel fencing, gated side access, two brick built garden sheds.

#### **Front Garden**

Front garden is mainly laid to lawn and offers potential for off street parking STP.

# Property Details.

# Floorplans



### Location



# **Energy Ratings**

We have not carried out a structural survey and the services, appliances and specific fittings have not been tested. All photographs, measurements, floor plans and distances referred to are given as a guide only and should not be relied upon for the purchase of carpets or any other fixtures or fittings. Gardens, roof terraces, balconies and communal gardens as well as tenure and lease details cannot have their accuracy guaranteed for intending purchasers. Lease details, service ground rent (where applicable) are given as a guide only and should be checked and confirmed by your solicitor prior to exchange of contracts.