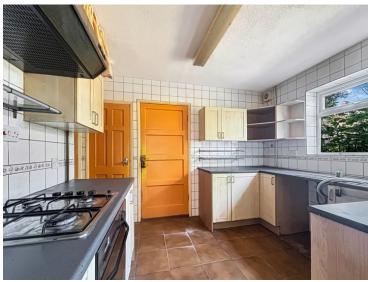

#### Kitchen

10' 0" x 8' 8" (3.05m x 2.64m) Window to rear, door to side, pantry cupboards, fitted wall and base units with spaces for appliances, integrated stainless steel sink gas hob and cooker, laminate worktops.