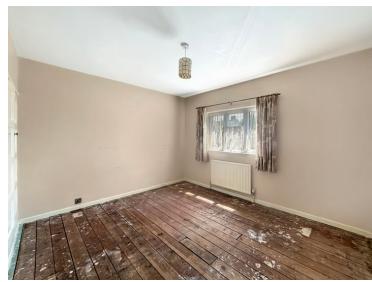

#### **Bedroom**

 $12^{\circ}\,0^{\circ}\,x\,11^{\circ}\,0^{\circ}$  (3.66m x 3.35m) Window to front, radiator, fireplace, wardrobe.

#### **Bedroom**

 $14'\,8"\,x\,8'\,6"$  (4.47m x 2.59m) Window to rear, radiator, wardrobe.

#### **Bedroom**

 $9'\ 2''\ x\ 8'\ 1'''\ (2.79m\ x\ 2.46m)$  Window to front, ratio, fitted cupboards.