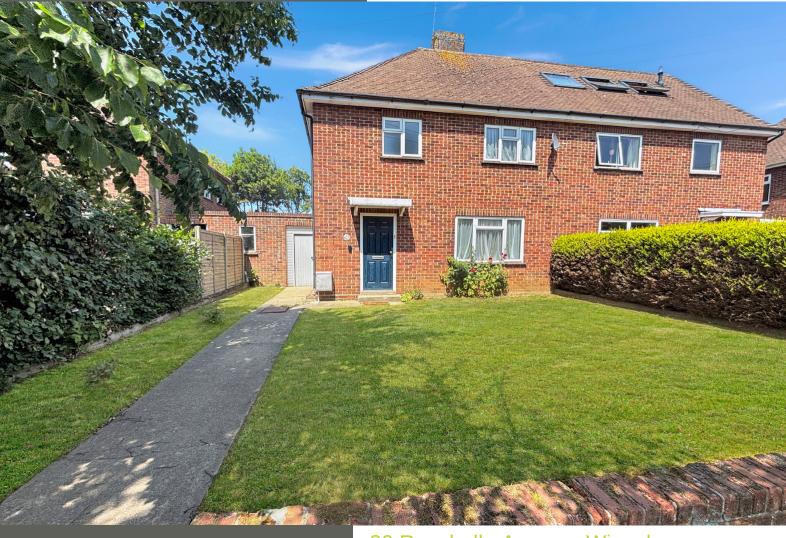

# 20 Rosabelle Avenue, Wivenhoe, Colchester, Essex. CO7 9NX.

Offered for sale with no onward chain. In need of some modernisation is this established three bedroom semi detached home in central Wivenhoe with lots of potential and offering good scope for extension subject to planning. On the first floor there are three bedrooms and family bathroom. The ground floor offers living room with fireplace, kitchen, dining room, pantry cupboard, outside WC and two brick built sheds. The generous rear & front garden with potential for parking to the front aspect STP.

#### Rear Garden

A generous garden, mainly laid to lawn, all enclosed by panel fencing, gated side access, two brick built garden sheds.

#### **Front Garden**

Front garden is mainly laid to lawn and offers potential for off street parking STP.