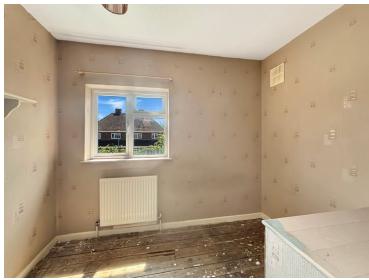

#### **Bedroom**

 $12^{\circ}\,0^{\circ}\,x\,11^{\circ}\,0^{\circ}$  (3.66m x 3.35m) Window to front, radiator, fireplace, wardrobe.

#### **Bedroom**

 $14'\,8"\,x\,8'\,6"$  (4.47m x 2.59m) Window to rear, radiator, wardrobe.

#### **Bedroom**

 $9'\ 2''\ x\ 8'\ 1'''\ (2.79m\ x\ 2.46m)$  Window to front, ratio, fitted cupboards.