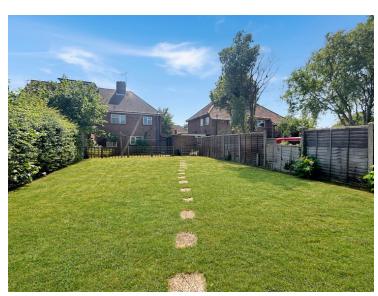

#### Rear Garden

A generous garden, mainly laid to lawn, all enclosed by panel fencing, gated side access, two brick built garden sheds.

#### **Front Garden**

Front garden is mainly laid to lawn and offers potential for off street parking STP.