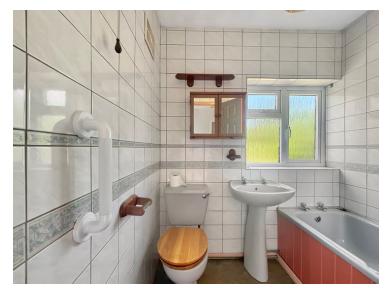

## **Family Bathroom**

Window to rear, radiator, tiled floor, paneled bath wash hand basin, low level WC WC.