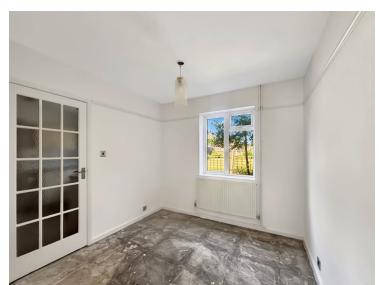

tial and offering good scope for extension subject to planning. On the first floor there are three bedrooms and family bathroom. The ground floor offers living room with fireplace, kitchen, dining room, pantry cupboard, outside WC and two brick built sheds. The generous rear & front garden with potential for parking to the front aspect STP.



# Property Details.

### **Ground Floor**

#### **Entrance Hall**

Window to side, stairs to first floor and doors to:

#### Lounge

 $14'7" \times 11'1"$  (4.45m x 3.38m) Window to front, radiator, fireplace.

#### Kitchen



10' 0" x 8' 8" (3.05m x 2.64m) Window to rear, door to side, pantry cupboards, fitted wall and base units with spaces for appliances, integrated stainless steel sink gas hob and cooker, laminate worktops.

### **Dining Room**



10' 0" x 9' 8" (3.05m x 2.95m) Window to rear, radiator.

#### WC

Window to side, tiled walls, WC and wash hand basin.

#### First Floor

### Landing

With window to side, loft access and doors to.

#### **Bedroom**



 $12^{\circ}\,0^{\circ}\,x\,11^{\circ}\,0^{\circ}$  (3.66m x 3.35m) Window to front, radiator, fireplace, wardrobe.

#### **Bedroom**



 $14'\,8"\,x\,8'\,6"$  (4.47m x 2.59m) Window to rear, radiator, wardrobe.

# Property Details.

#### **Bedroom**



 $9'\ 2''\ x\ 8'\ 1'''\ (2.79m\ x\ 2.46m)$  Window to front, ratio, fitted cupboards.

## **Family Bathroom**



Window to rear, radiator, tiled floor, paneled bath wash hand basin, low level WC WC.

# Outside

#### Rear Garden



A generous garden, mainly laid to lawn, all enclosed by panel fencing, gated side access, two