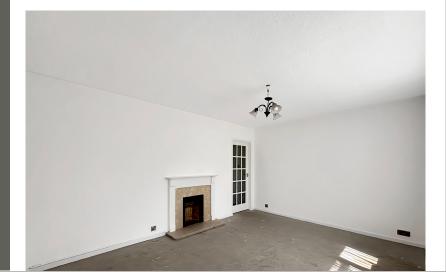

#### Lounge

 $14'7" \times 11'1"$  (4.45m x 3.38m) Window to front, radiator, fireplace.