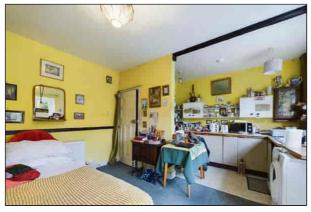

# **Dining Room**

 $3.93 \,\mathrm{m} \times 3.04 \,\mathrm{m}$  (12' 11" x 10' 0") Open to the kitchen. Double glazed French doors to the rear garden. Wooden stained glass window to rear. Radiator. Tiled fireplace.

## Kitchen

3.03m x 1.69m (5' 7" x 9' 11") Wooden window to rear. Gas and electric cooker points. Range of fitted cupboards. Work surface area. Double drainer stainless steel sink unit. Plumbing and space for washing machine.