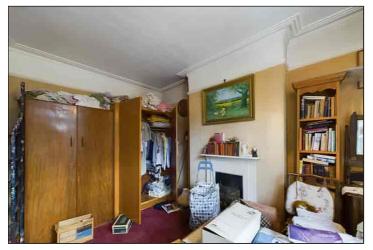

### **Bedroom One**

3.09m x 3.69m (10' 2" x 12' 1") Double glazed window to front. Radiator. Picture rail. Coved ceiling. Fireplace.

## **Bedroom Two**

 $3.16m \times 2.44m (10' 4" \times 8' 0")$  Double glazed window to rear. Radiator. Picture rail.

#### **Bedroom Three**

 $3m \times 2.31m$  (9' 10" x 7' 7") Double glazed window to rear. Radiator. Picture rail.