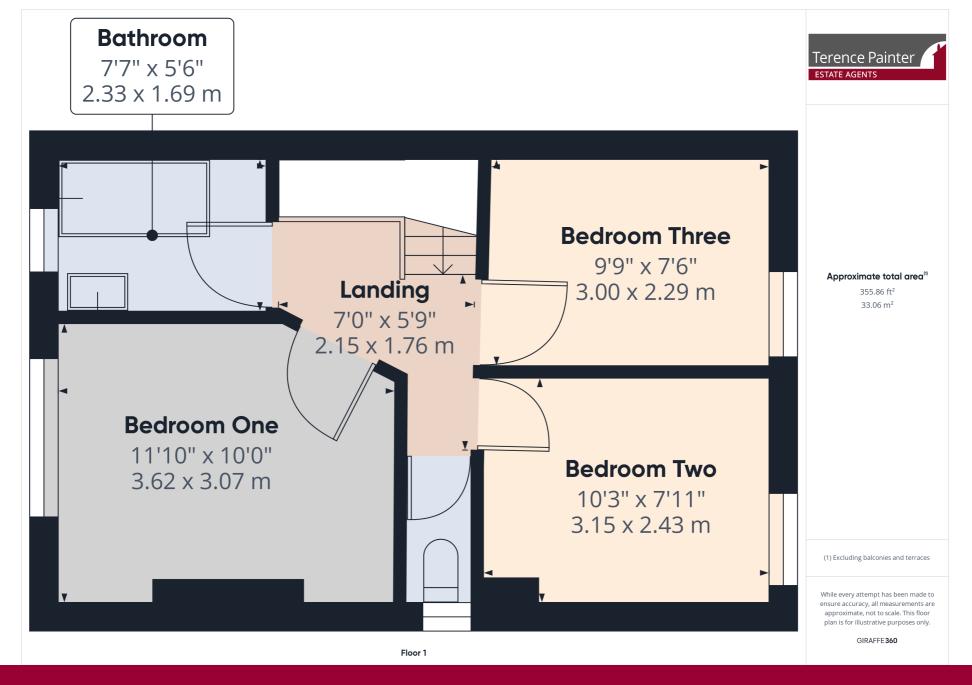

# Landing

Hatch to loft. Dado rail. Wooden balustrade.

## **Bathroom**

2.32m x 1.67m (7' 7" x 5' 6") Panelled bath. Pedestal wash hand basin. Double glazed window to front. Picture rail. Recess housing a gas fired combination boiler. Radiator.

47 St Peters Park Road, Broadstairs, Kent. CT102BD.

### **Bedroom One**

3.09m x 3.69m (10' 2" x 12' 1") Double glazed window to front. Radiator. Picture rail. Coved ceiling. Fireplace.

## **Bedroom Two**

 $3.16m \times 2.44m (10' 4" \times 8' 0")$  Double glazed window to rear. Radiator. Picture rail.

#### **Bedroom Three**

 $3m \times 2.31m$  (9' 10" x 7' 7") Double glazed window to rear. Radiator. Picture rail.