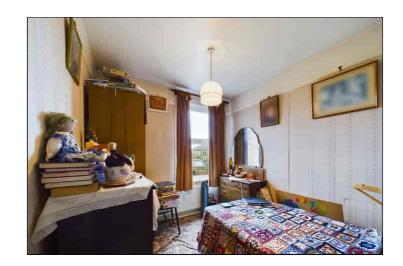

### **Bedroom One**

3.09m x 3.69m (10' 2" x 12' 1") Double glazed window to front. Radiator. Picture rail. Coved ceiling. Fireplace.

## **Bedroom Two**

 $3.16m \times 2.44m (10' 4" \times 8' 0")$  Double glazed window to rear. Radiator. Picture rail.

#### **Bedroom Three**

 $3m \times 2.31m$  (9' 10" x 7' 7") Double glazed window to rear. Radiator. Picture rail.