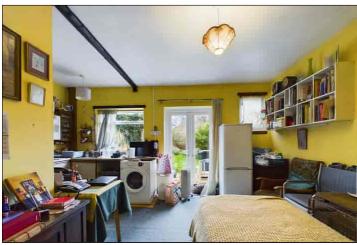

# **Dining Room**

 $3.93 \,\mathrm{m} \times 3.04 \,\mathrm{m}$  (12' 11" x 10' 0") Open to the kitchen. Double glazed French doors to the rear garden. Wooden stained glass window to rear. Radiator. Tiled fireplace.

## Kitchen

3.03m x 1.69m (5' 7" x 9' 11") Wooden window to rear. Gas and electric cooker points. Range of fitted cupboards. Work surface area. Double drainer stainless steel sink unit. Plumbing and space for washing machine.