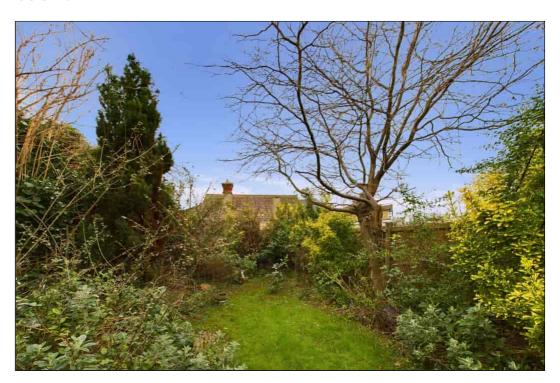

## Rear Garden

6m x 18.28m plus (19' 8" x 60" plus) Mature south westerly facing rear garden. Patio area adjacent to the property. Side access gate to shared side pedestrian access. Timber shed and timber store. Outside water tap.