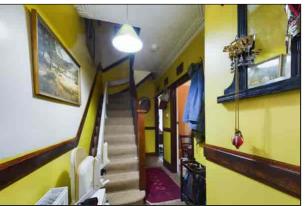

#### **Entrance Hall**

Coved, dado rail, radiator. Stairs to the first floor, with understairs storage cupboard housing electric consumer unit, electric meter and light.

# Landing

Hatch to loft. Dado rail. Wooden balustrade.