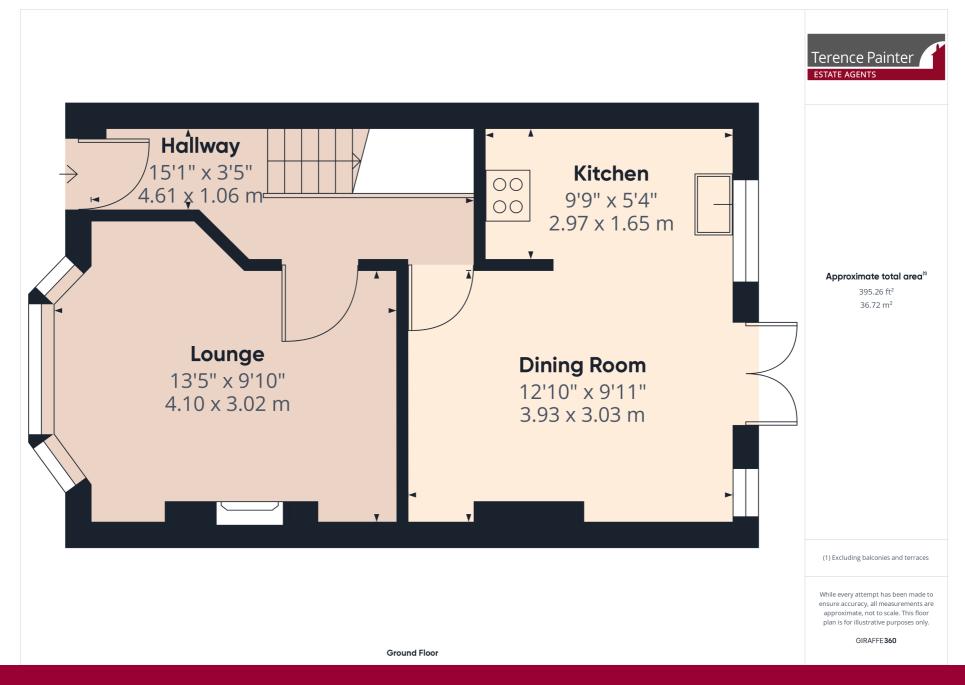

#### **Entrance Hall**

Coved, dado rail, radiator. Stairs to the first floor, with understairs storage cupboard housing electric consumer unit, electric meter and light.

# Lounge

4.06m into bay x 3.66m to 2.80m (13' 4" x 12' 0") Attractive double glazed bay window to front. Picture rail and coved ceiling. Feature wooden fire surround. Radiator.

# **Dining Room**

 $3.93 \,\mathrm{m} \times 3.04 \,\mathrm{m}$  (12' 11" x 10' 0") Open to the kitchen. Double glazed French doors to the rear garden. Wooden stained glass window to rear. Radiator. Tiled fireplace.

## Kitchen

3.03m x 1.69m (5' 7" x 9' 11") Wooden window to rear. Gas and electric cooker points. Range of fitted cupboards. Work surface area. Double drainer stainless steel sink unit. Plumbing and space for washing machine.