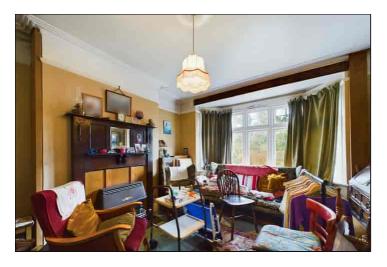

# Lounge

4.06m into bay x 3.66m to 2.80m (13' 4" x 12' 0") Attractive double glazed bay window to front. Picture rail and coved ceiling. Feature wooden fire surround. Radiator.

# **Dining Room**

 $3.93 \,\mathrm{m} \times 3.04 \,\mathrm{m}$  (12' 11" x 10' 0") Open to the kitchen. Double glazed French doors to the rear garden. Wooden stained glass window to rear. Radiator. Tiled fireplace.