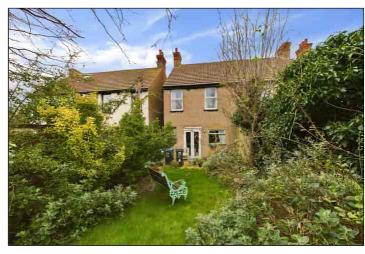

## Rear Garden

6m x 18.28m plus (19' 8" x 60" plus) Mature south westerly facing rear garden. Patio area adjacent to the property. Side access gate to shared side pedestrian access. Timber shed and timber store. Outside water tap.