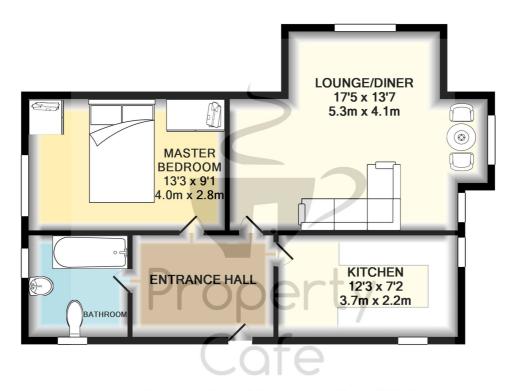

47b De la Warr Road, Bexhill on Sea, East Sussex, TN40 2JE £775 pcm

TOTAL APPROX. FLOOR AREA 527 SQ.FT. (48.9 SQ.M.)

Whilst every attempt has been made to ensure the accuracy of the floor plan contained here, measurements of doors, windows, rooms and any other items are approximate and no responsibility is taken for any error, omission, or mis-statement. This plan is for illustrative purposes only and should be used as such by any prospective purchaser. The services, systems and appliances shown have not been tested and no guarantee as to their operability or efficiency can be given

Made with Metropix ©2016

Property Cafe are delighted to present this this top floor one double bedroom converted flat to the rental market. The property is conveniently situated by the A259 and is a short distance away from Bexhill town centre with its many amenities, railway station and the towns stunning coastline. Internally the property benefits from a very large living/diner, a well sized double bedroom with fitted wardrobes, modern kitchen, white suite bathroom and a large entrance hall. Additional benefits include gas central heating, double glazing and distance sea views. The property will benefit decorating throughout prior to a new tenant moving in. This property is available mid/end September. To arrange your internal viewing please call the Bexhill office on 01424 224488.

- One Double
   Bedroom
- Top Floor Flat
- Distance sea views
  - South Facing Lounge
- Gas Central Heating

- Double Glazing
- Modern Kitchen
- Modern Bathroom
  - Large Living Room/Diner
- Available Mid/End
   September