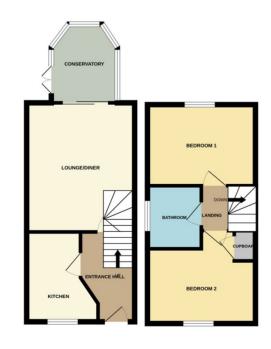

## **Morton**

£175,000

\*\*\*MODERN SEMI DETACHED PROPERTY WITH FIELD VIEWS\*\*\* Rosedale are pleased to offer this well presented property in the village of Morton just North of Bourne. Morton benefits from a regular bus service, shop, pub and a church. The property has been recently redecorated throughout and new carpets fitted. The property would be ideal for a first time buyer as there is no onward chain and plenty of parking. There are two double bedrooms and a bathroom upstairs. Downstairs there is a hallway leading to a kitchen and lounge with a conservatory to the garden, ideal for extra space. The garden is low maintenance and fully enclosed by fencing, with driveway parking to the side. To fully appreciate this property viewings are highly recommended. EPC Energy Rating D/Council Tax Band A.