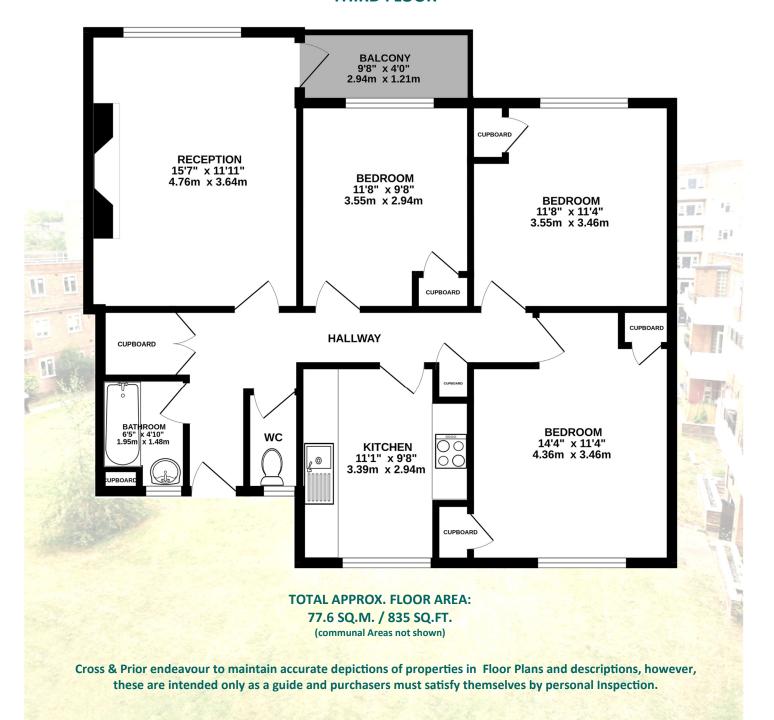

# 0208 715 0555

A Name Friends Recommend



# Peterborough Road, Fulham, SW6 3BY £550,000 Leasehold

3 Bedroom Flat for Sale





## **PROPERTY DETAILS**

- Third Floor Flat
- Overlooking South Park
- Highly Sought After Location
- Excellent Transport Links
- Three Double Bedrooms
- Large Reception Room
- Lift and Stair Access
- Residents Parking Available
- Private Rear Balcony
- 172 Year Remaining Lease
- £1,560pa Service Charges
- Chain Free / EPC Rating = C

















#### **THIRD FLOOR**





#### CONTACT

103 High Street, Colliers Wood, London SW19 2JF

enquiries@crossprior.co.uk www.crossprior.co.uk

0208 715 0555

### **VIEWING ARRANGEMENTS**

Strictly by appointment with Cross & Prior