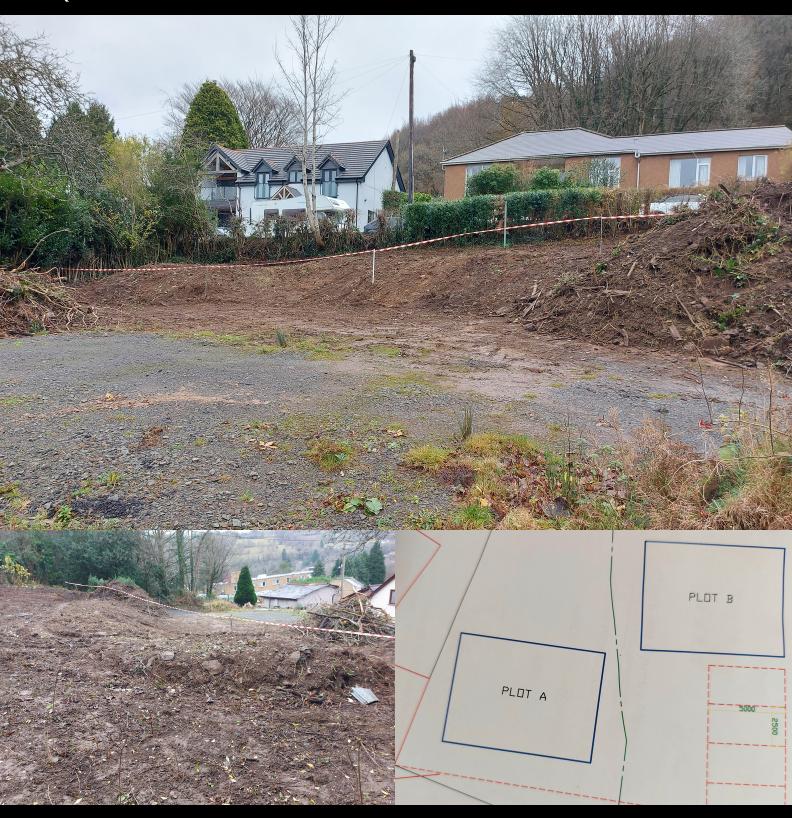

## PROPERTY DESCRIPTION

Land with outline planning consent for two detached dwellings. (Plots can be sold as one unit or sub divided into two individual transactions)

The plot is situated in a desirable location in Newbridge, close to shops, local amenities and major road and rail links.

## **FEATURES**

- OUTLINE PLANING FOR TWO DETACHED DWELLINGS
- CAN BE PURCHASED AS ONE INDIVIDUAL PLOT
- POPULAR LOCATION
- CLOSE PROXIMITY TO MAJOR ROAD AND RAIL LINKS

## FLOORPLAN & EPC