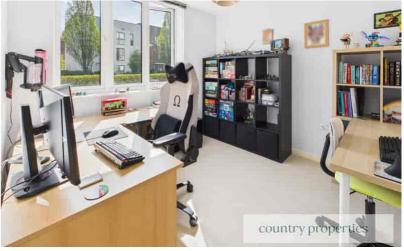

## Living Room

Continuation of laminated flooring. Radiator. TV & Internet point. Double glazed window to front.

Kitchen/Diner

Continuation of laminated flooring. Radiator. Wall and floor storage cupboards with white frontage and a selection of integrated appliances including, fridge freezer, Electrolux dishwasher, Hoover washing machine, Zanussi Oven, Zanussi electric Hob and AEG extractor fan. Stainless steel sink basin with chrome mixer tap. Tiled splash back.

#### Master Bedroom

Carpeted. Double glazed window to front. 2 radiators. Large built-in wardrobe with sliding doors.

## Bedroom 2

Carpeted. Radiator. Double glazed window to front.