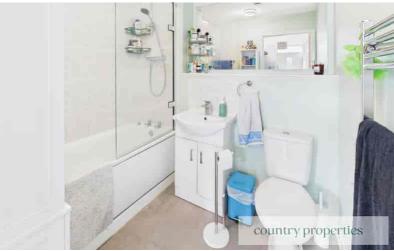

### Bathroom

Three piece bathroom suite comprising of low level W/C with dual flush. Low level paneled bath with thermostatically controlled shower with riser adjustment and glass shower screen. Vanity sink basin with chrome mixer tap. Wall mounted heated towel rail. Extractor fan.