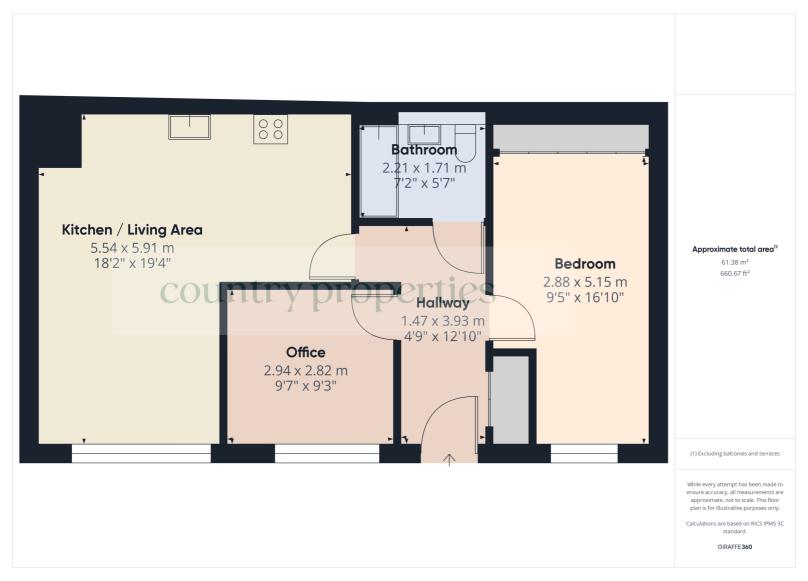

**Ground Floor** 

**Entrance Hall** 

Laminated flooring with doors leading to all rooms. Large double storage cupboard housing water tank. Radiator. Opaque window to front above door.

## Living Room

Continuation of laminated flooring. Radiator. TV & Internet point. Double glazed window to front.

Kitchen/Diner

Continuation of laminated flooring. Radiator. Wall and floor storage cupboards with white frontage and a selection of integrated appliances including, fridge freezer, Electrolux dishwasher, Hoover washing machine, Zanussi Oven, Zanussi electric Hob and AEG extractor fan. Stainless steel sink basin with chrome mixer tap. Tiled splash back.

### Bathroom

Three piece bathroom suite comprising of low level W/C with dual flush. Low level paneled bath with thermostatically controlled shower with riser adjustment and glass shower screen. Vanity sink basin with chrome mixer tap. Wall mounted heated towel rail. Extractor fan.

#### Master Bedroom

Carpeted. Double glazed window to front. 2 radiators. Large built-in wardrobe with sliding doors.

## Bedroom 2

Carpeted. Radiator. Double glazed window to front.