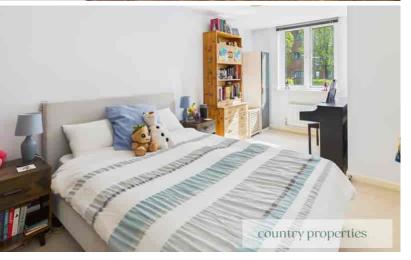

#### Master Bedroom

Carpeted. Double glazed window to front. 2 radiators. Large built-in wardrobe with sliding doors.