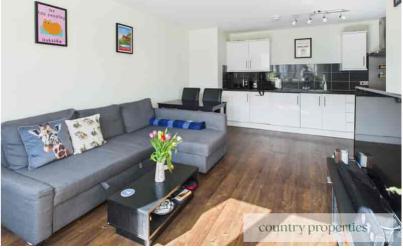

## Living Room

Continuation of laminated flooring. Radiator. TV & Internet point. Double glazed window to front.

Kitchen/Diner

Continuation of laminated flooring. Radiator. Wall and floor storage cupboards with white frontage and a selection of integrated appliances including, fridge freezer, Electrolux dishwasher, Hoover washing machine, Zanussi Oven, Zanussi electric Hob and AEG extractor fan. Stainless steel sink basin with chrome mixer tap. Tiled splash back.