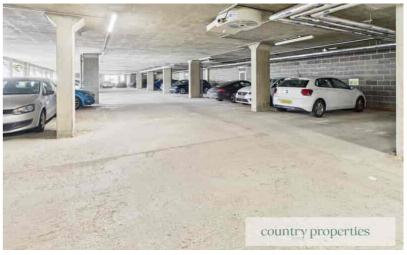

LOCATION, LOCATION. This modern ground floor flat with own front door comprises of 2 bedrooms, kitchen/diner and one allocated parking space in a secure underground car park. With walking distance to the train station and town center this property is a great place to start.

- IDEAL LOCATION FOR COMMUTERS
- 2 BED GROUND FLOOR FLAT
- ONE ALLOCATED PARKING SPACE
- MODERN KITCHEN & BATHROOM
- LEASEHOLD 110 YEARS
   REAMAINING
- SERVICE CHARGE £2,405 P.A
   INCLUDES HOT WATER AND
   HEATING
- CLOSE TO TOWN CENTER

# Agents Notes

Secure under ground parking with 1 allocated parking space. £200.39 PCM service charge includes heating and hot water.

All measurements are approximate and quoted in metric with imperial equivalents and for general guidance only and whilst every attempt has been made to ensure accuracy, they must not be relied on. The fixtures, fittings and appliances referred to have not been tested and therefore no guarantee can be given and that they are in working order. Internal photographs are reproduced for general information and it must not be inferred that any item shown is included with the property. For a free valuation, contact the numbers listed on the brochure