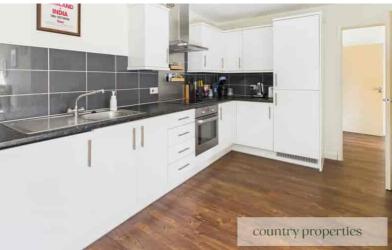

## Living Room

Continuation of laminated flooring. Radiator. TV & Internet point. Double glazed window to front.

Kitchen/Diner

Continuation of laminated flooring. Radiator. Wall and floor storage cupboards with white frontage and a selection of integrated appliances including, fridge freezer, Electrolux dishwasher, Hoover washing machine, Zanussi Oven, Zanussi electric Hob and AEG extractor fan. Stainless steel sink basin with chrome mixer tap. Tiled splash back.