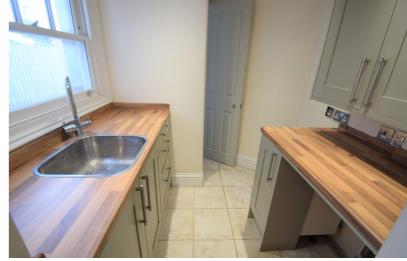

# Description

Two bedroom mid terrace period home in Shooters Hill. We are delighted to offer for rental this two double bedroom property in Red Lion Lane SE18. On entering the property, the accommodation first comprises of entrance hallway with built in under stairs storage. The hallway leads onto a large open plan lounge with attractive brick built feature fireplace. From here there are doors leading to the handy utility area and downstairs WC. The kitchen is modern and well equipped with all the built in appliances your family will need including a fridge freezer and dishwasher. The stairs from the hallway lead you to the first floor where you will find two large separate bedrooms with attractive exposed fireplace surrounds. There is also a large "Jack and Jill" bathroom which can be directly accessed from either rooms. The large garden to the rear of the property is accessed through double doors from the lounge. There is a large decked area - perfect for entertaining plus plenty of room for the kids to run around in. We understand from the owner that some further remedial and cosmetic works will be done prior to a new tenancy commencing. Call the haus team to arrange a viewing to avoid disappointment.