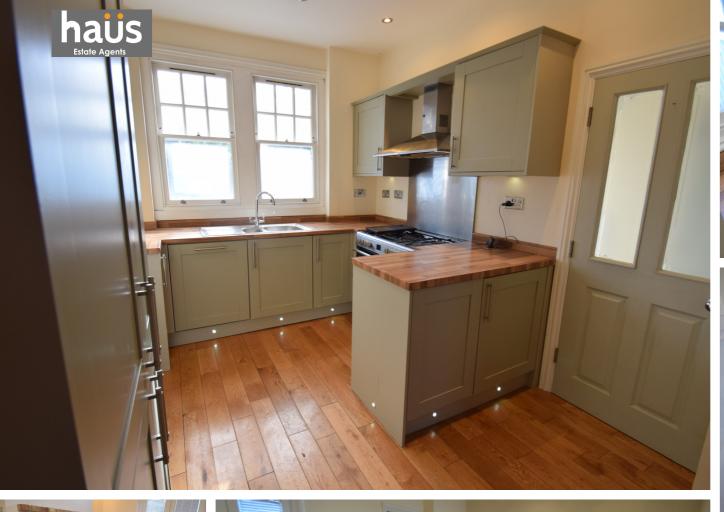

# Description

Two bedroom mid terrace period home in Shooters Hill. We are delighted to offer for rental this two double bedroom property in Red Lion Lane SE18. On entering the property, the accommodation first comprises of entrance hallway with built in under stairs storage. The hallway leads onto a large open plan lounge with attractive brick built feature fireplace. From here there are doors leading to the handy utility area and downstairs WC. The kitchen is modern and well equipped with all the built in appliances your family will need including a fridge freezer and dishwasher. The stairs from the hallway lead you to the first floor where you will find two large separate bedrooms with attractive exposed fireplace surrounds. There is also a large "Jack and Jill" bathroom which can be directly accessed from either rooms. The large garden to the rear of the property is accessed through double doors from the lounge. There is a large decked area - perfect for entertaining plus plenty of room for the kids to run around in. We understand from the owner that some further remedial and cosmetic works will be done prior to a new tenancy commencing. Call the haus team to arrange a viewing to avoid disappointment.