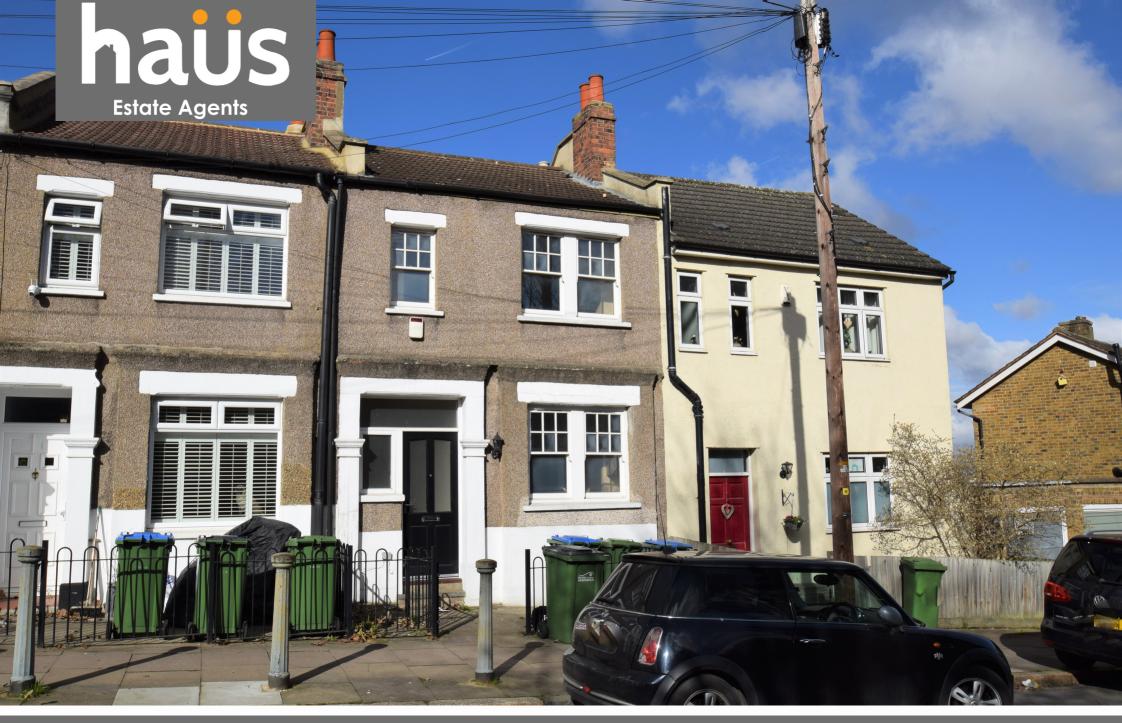

# Red Lion Lane, London, SE18 4LE £2,000 pcm Freehold

# Description

Two bedroom mid terrace period home in Shooters Hill. We are delighted to offer for rental this two double bedroom property in Red Lion Lane SE18. On entering the property, the accommodation first comprises of entrance hallway with built in under stairs storage. The hallway leads onto a large open plan lounge with attractive brick built feature fireplace. From here there are doors leading to the handy utility area and downstairs WC. The kitchen is modern and well equipped with all the built in appliances your family will need including a fridge freezer and dishwasher. The stairs from the hallway lead you to the first floor where you will find two large separate bedrooms with attractive exposed fireplace surrounds. There is also a large "Jack and Jill" bathroom which can be directly accessed from either rooms. The large garden to the rear of the property is accessed through double doors from the lounge. There is a large decked area - perfect for entertaining plus plenty of room for the kids to run around in. We understand from the owner that some further remedial and cosmetic works will be done prior to a new tenancy commencing. Call the haus team to arrange a viewing to avoid disappointment.

### **Key Features**

- · Two bedroom terraced house
- Unfurnished
- · Gas central heating
- · Attractive sliding sash double glazing
- · Very large rear garden
- · Two double bedrooms
- Upstairs bathroom
- · Council tax band D Greenwich Council
- · Downstairs cloakroom
- EPC RATING 69 C