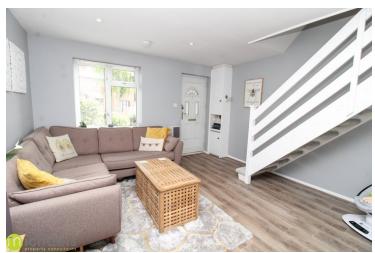

#### Lounge

14' 08" x 12' 83" (4.47m x 5.77m) With UPVC double glazed window to front, radiator, spotlights, TV & Ethernet point, Kaindl Flooring, stairs rising to first floor and door to kitchen/breakfast room.