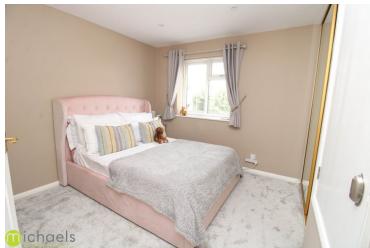

#### Bedroom One

12' 97" x 10' 10" (6.12m x 3.30m) With UPVC double glazed window to front, radiator, built in wardrobe and airing cupboard.

#### Bedroom Two

10' 96" x 6' 85" (5.49m x 3.99m) With UPVC double glazed window to rear, radiator, built in wardrobe.