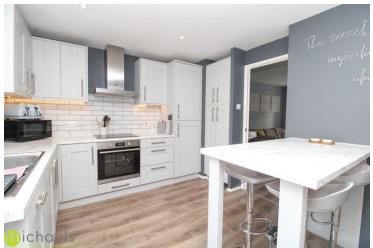

#### Kitchen/Breakfast Room

12' 83" x 10' 32" (5.77m x 3.86m) A modern kitchen offering UPVC double glazed window and door to rear, Kaindl flooring, Spotlights, contemporary matching eye level and base units with worktop and tiled upstands over, LED lighting, inset sink and drainer, integrated slimline dishwasher and fridge/freezer, Induction hob with extractor hood over and electric oven, breakfast bar and larder cupboard.