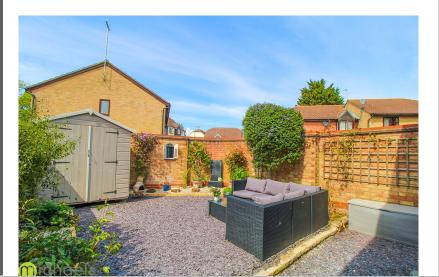

#### **Rear Garden & Parking**

The low maintenance rear garden is enclosed by brick walling and panel fencing and offers side access, as well as a garden shed. The property also benefits from a driveway located to the rear offering two off road parking spaces. (There is currently an external storage unit available at a separate negotiation.)