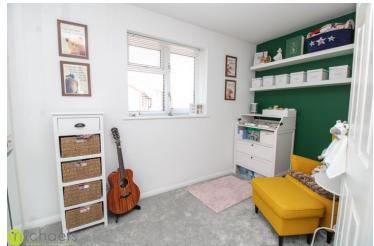

#### Bedroom One

12' 97" x 10' 10" (6.12m x 3.30m) With UPVC double glazed window to front, radiator, built in wardrobe and airing cupboard.

#### Bedroom Two

10' 96" x 6' 85" (5.49m x 3.99m) With UPVC double glazed window to rear, radiator, built in wardrobe.