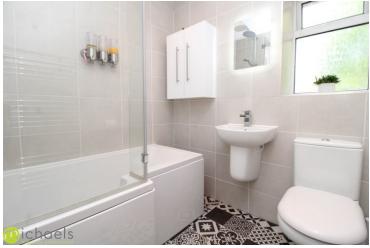

#### Bathroom

With UPVC obscure double glazed window to side, modern bathroom suite offering a 'P' shape bath with rainfalls power shower over, close coupled WC, wash hand basin with touch screen LED mirror above.