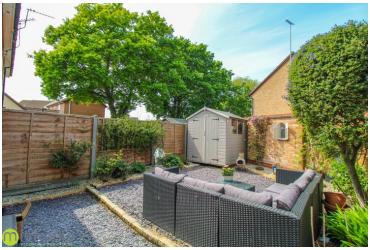

#### **Rear Garden & Parking**

The low maintenance rear garden is enclosed by brick walling and panel fencing and offers side access, as well as a garden shed. The property also benefits from a driveway located to the rear offering two off road parking spaces. (There is currently an external storage unit available at a separate negotiation.)