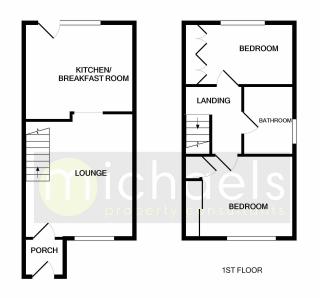

#### Floorplans

GROUND FLOOR

Whilst every attempt has been made to ensure the accuracy of the floor plan contained here, measurements of doors, windows, rooms and any other items are approximate and no responsibility is taken for any erorr, omission, or mis-statement. This plan is for illustrative purposes only and should be used as such by any prospective purchaser. The services, systems and appliances shown have not been tested and no guarantee as to their operability or efficiency can be given Made with Metropix €2020

#### **Entrance Porch**

With UPVC door to front and door to lounge.

#### Lounge

14' 08" x 12' 83" (4.47m x 5.77m) With UPVC double glazed window to front, radiator, spotlights, TV & Ethernet point, Kaindl Flooring, stairs rising to first floor and door to kitchen/breakfast room.

#### Kitchen/Breakfast Room

12' 83" x 10' 32" (5.77m x 3.86m) A modern kitchen offering UPVC double glazed window and door to rear, Kaindl flooring, Spotlights, contemporary matching eye level and base units with worktop and tiled upstands over, LED lighting, inset sink and drainer, integrated slimline dishwasher and fridge/freezer, Induction hob with extractor hood over and electric oven, breakfast bar and larder cupboard.

## Landing

With loft access and doors to.

#### Bedroom One

12' 97" x 10' 10" (6.12m x 3.30m) With UPVC double glazed window to front, radiator, built in wardrobe and airing cupboard.

#### Bedroom Two

10' 96" x 6' 85" (5.49m x 3.99m) With UPVC double glazed window to rear, radiator, built in wardrobe.

#### Bathroom

With UPVC obscure double glazed window to side, modern bathroom suite offering a 'P' shape bath with rainfalls power shower over, close coupled WC, wash hand basin with touch screen LED mirror above.