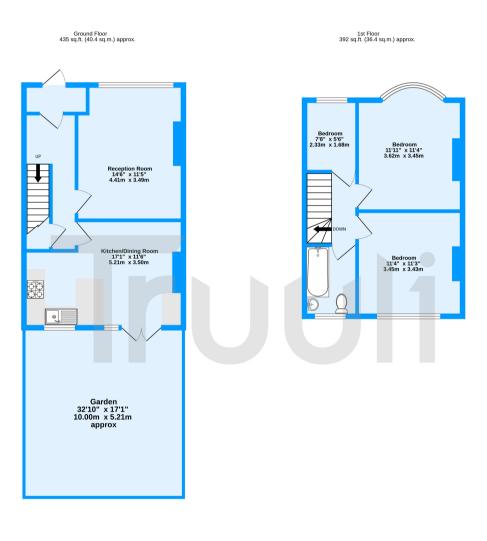

Woodcote Avenue, Thornton Heath, CR7 TOTAL FLOOR AREA: 827 sq.ft. (76.9 sq.m.) approx. deasurements are approximate. Not to scale. Illustrative purposes only Made with Metropic (2022)