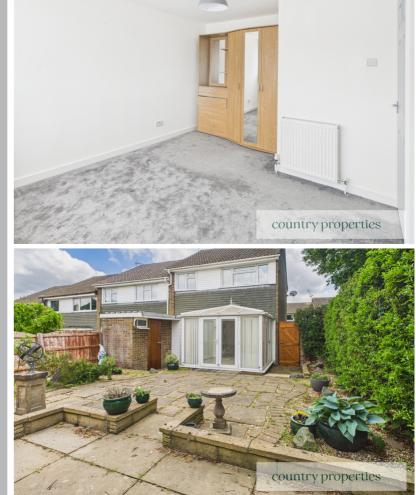

## Bedroom 3

Continuation of carpets, radiator, double glazed window to rear, pendant light fitting.

#### Rear Garden

Paved garden with graveled boarders containing a selection of potted flowers. Gated side access. Storage shed. Continuation of hedge border.