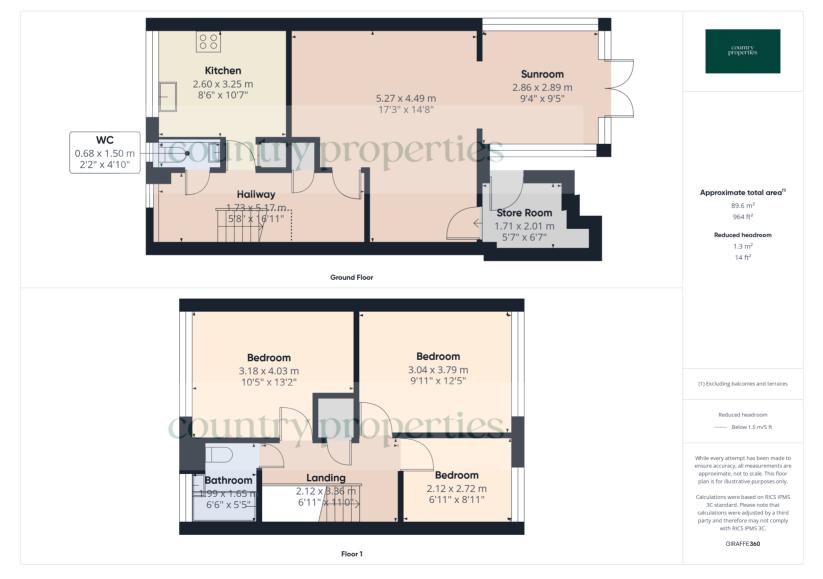

# **Ground Floor**

## Hallway

Laminated flooring. Carpeted stairs to the first floor. Radiator. Doors leading to living room, kitchen and w/c.

### Kitchen

Fully furnished refitted kitchen with a selection of wall and floor storage cupboards with white frontage and black handles. Integrated appliances including Beko dishwasher, Beko oven, Beko induction hob with extractor fan over. Freestanding Hotpoint fridge/freezer and washing machine will be left by current vendor. Stainless steel sink basin with chrome mixer tap. Cupboard housing Worcester boiler. Sunken ceiling downlighters. Replacement double glazed UPVC window overlooking the front.

## Living Room / Diner

Continuation of laminate flooring from hall. Sunken ceiling downlighters. Multiple radiators. Tv and internet point. Access into store room and conservatory

# Downstairs w/c

Two piece bathroom suite comprising of low level w/c with dual flush. Vanity sink basin with chrome mixer tap. Small obscure double glazed window to front. Heated towel rail. Sunken ceiling downlighters.

### Store Room

Connected from the living room, currently used for storage.

## Bedroom 3

Continuation of carpets, radiator, double glazed window to rear, pendant light fitting.

### Bathroom

Recently refurbished three piece bathroom suite comprising of low level w/c with dual flush, 'L' shaped paneled bath with chrome mixer tap with rainfall shower and glass shower screen and sink basin with chrome mixer tap. Fully tiled walls, laminated flooring. Ceiling fan and shaver point. Heated towel rail. Double glazed obscure window to front. Sunken ceiling downlighters.

# First Floor

## Landing

Carpeted. Doors leading to all rooms. Loft access. Door to airing cupboard housing water tank with slatted shelves.

#### Bedroom 1

Continuation of carpet, radiator, large double glazed window to rear, pendent light fitting.

#### Bedroom 2

Continuation of carpet, radiator, large double glazed window to front, pendant light fitting.