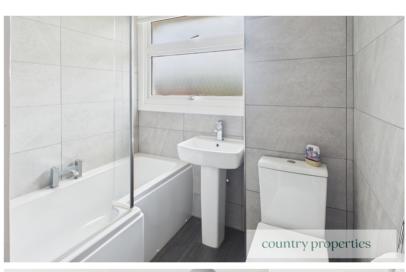

### Bathroom

Recently refurbished three piece bathroom suite comprising of low level w/c with dual flush, 'L' shaped paneled bath with chrome mixer tap with rainfall shower and glass shower screen and sink basin with chrome mixer tap. Fully tiled walls, laminated flooring. Ceiling fan and shaver point. Heated towel rail. Double glazed obscure window to front. Sunken ceiling downlighters.