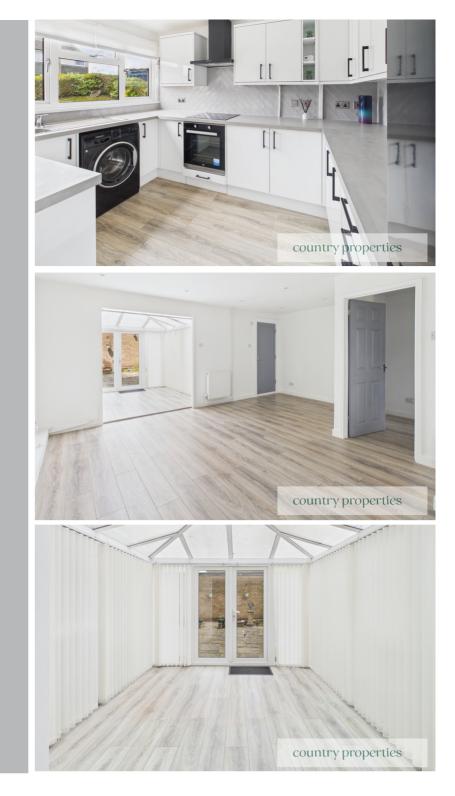

### Kitchen

Fully furnished refitted kitchen with a selection of wall and floor storage cupboards with white frontage and black handles. Integrated appliances including Beko dishwasher, Beko oven, Beko induction hob with extractor fan over. Freestanding Hotpoint fridge/freezer and washing machine will be left by current vendor. Stainless steel sink basin with chrome mixer tap. Cupboard housing Worcester boiler. Sunken ceiling downlighters. Replacement double glazed UPVC window overlooking the front.

## Living Room / Diner

Continuation of laminate flooring from hall. Sunken ceiling downlighters. Multiple radiators. Tv and internet point. Access into store room and conservatory

### Conservatory

Full glass conservatory letting in ample natural light. Continuation of laminated flooring from lounge. Wall mounted lighting with radiator.