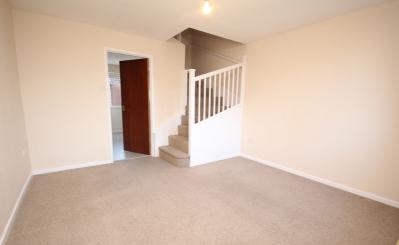

## Lounge

II' 8" x 12' 3" (3.56m x 3.73m) Window to front aspect. Radiator. Dog leg stairs to first floor. Cable TV and telephone points. Door to: