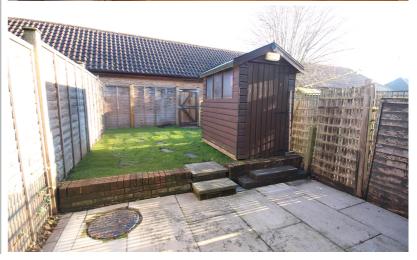

#### Rear Garden

Small paved patio area. Dwarf brick wall with steps up to remainder of garden laid to lawn. Gated access to rear. Small timber shed with power and light. Security light.