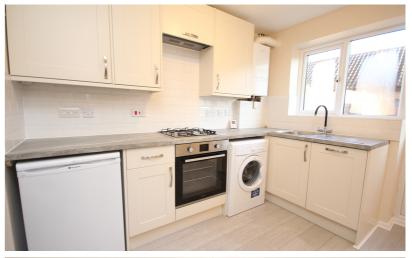

## Kitchen/Dining Room

Il' 8" max x 10' 10" (3.56m x 3.30m)
Refitted with matching cream units to base and eye level with attractive, contrasting roll top work surfaces incorporating a gas hob, with extractor fan above and electric oven below. Stainless steel sink unit with drainer and mixer tap with brick style tiling to splash back areas. Integrated dishwasher, under counter fridge and washing machine also included. Soft cushion flooring. Under stairs cupboard providing great storage. Window and door to rear aspect overlooking the well kept rear garden. Wall mounted gas central heating boiler. Radiator.