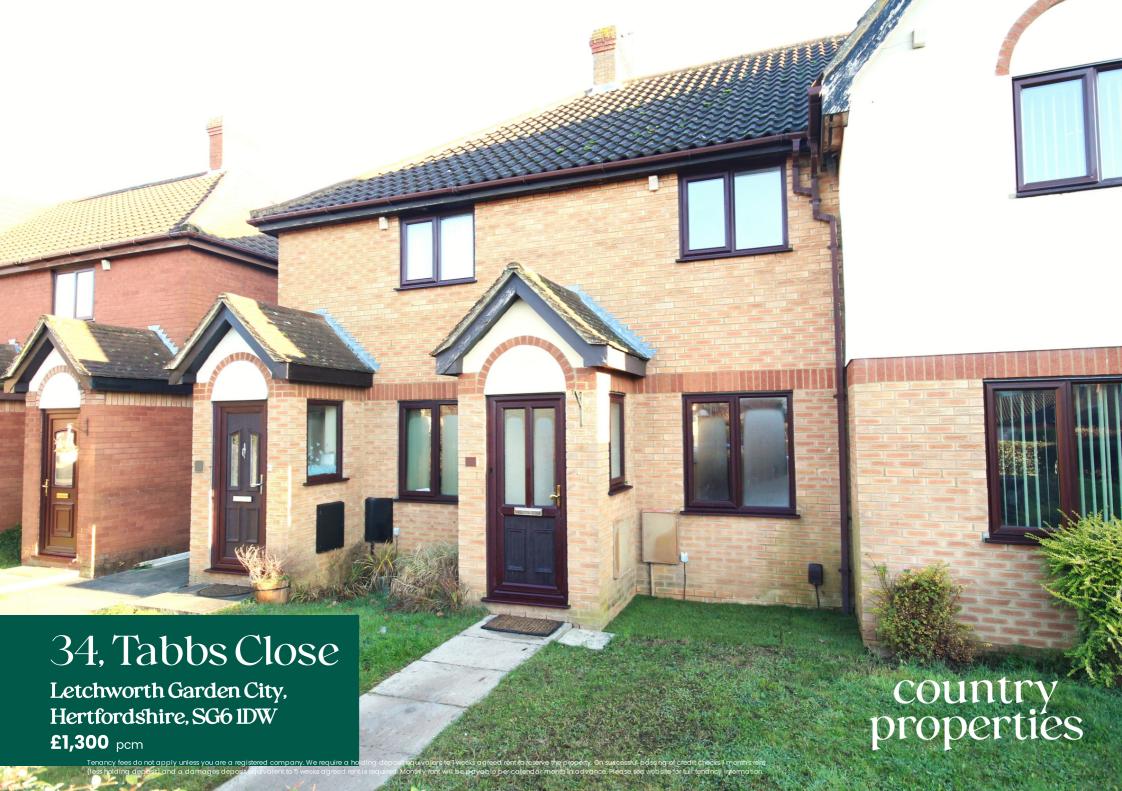

Well presented two bedroom middle terrace house with single garage. Refitted modern kitchen with washing machine, fridge, integrated dishwasher, oven and hob. Gas central heating and uPVC double glazing throughout. Two good size first floor bedrooms and tidy white bathroom suite. Well kept rear garden with shed. Garage in nearby block. Pets or smokers not considered. Unfurnished and available June 2025.