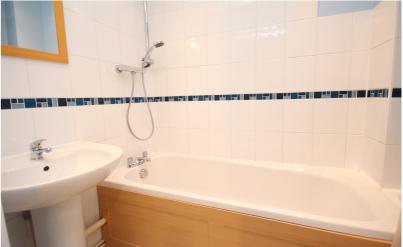

#### Bathroom

Modern white three piece suite comprising panel bath with mixer tap and shower above. Pedestal wash hand basin and low level wc. Attractive ceramic tiling to splash back areas, extractor fan and handy wall mounted light over mirror. Radiator.