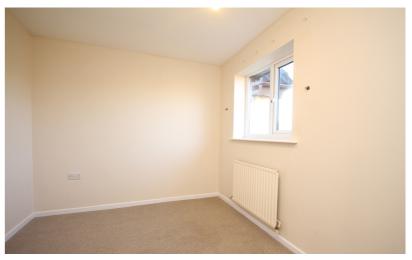

#### Bedroom One

11' 7" (3.53m) x 8' 9" (2.67m) narrowing to 7' 0" (2.13m) Window to front, Radiator,

#### **Bedroom Two**

11' 7" x 7' 1" (3.53m x 2.16m) Window to rear aspect. Radiator.