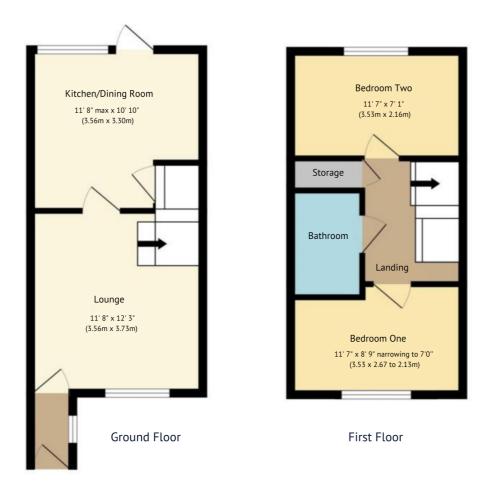

#### **Ground Floor**

## Lounge

II' 8" x 12' 3" (3.56m x 3.73m) Window to front aspect. Radiator. Dog leg stairs to first floor. Cable TV and telephone points. Door to:

## Kitchen/Dining Room

Il' 8" max x 10' 10" (3.56m x 3.30m)
Refitted with matching cream units to base and eye level with attractive, contrasting roll top work surfaces incorporating a gas hob, with extractor fan above and electric oven below. Stainless steel sink unit with drainer and mixer tap with brick style tiling to splash back areas. Integrated dishwasher, under counter fridge and washing machine also included. Soft cushion flooring. Under stairs cupboard providing great storage. Window and door to rear aspect overlooking the well kept rear garden. Wall mounted gas central heating boiler. Radiator.

## First Floor

### Landing

Access to loft space. Radiator. Storage cupboard with radiator and linen shelves. Doors to:

#### Bedroom One

11' 7" (3.53m) x 8' 9" (2.67m) narrowing to 7' 0" (2.13m) Window to front, Radiator,

#### **Bedroom Two**

11' 7" x 7' 1" (3.53m x 2.16m) Window to rear aspect. Radiator.

#### Bathroom

Modern white three piece suite comprising panel bath with mixer tap and shower above. Pedestal wash hand basin and low level wc. Attractive ceramic tiling to splash back areas, extractor fan and handy wall mounted light over mirror. Radiator.

## Single Garage

Situated in nearby block with up and over door.

This floor plan is for illustrative purposes only. It is not drawn to scale. Any measurements openings and orientations are approximate. No details are guaranteed, they cannot be relied upon for any purpose and they do not form part of any agreement. No liability is taken for any error, omission or misstatement. A party must rely upon its own inspection(s).