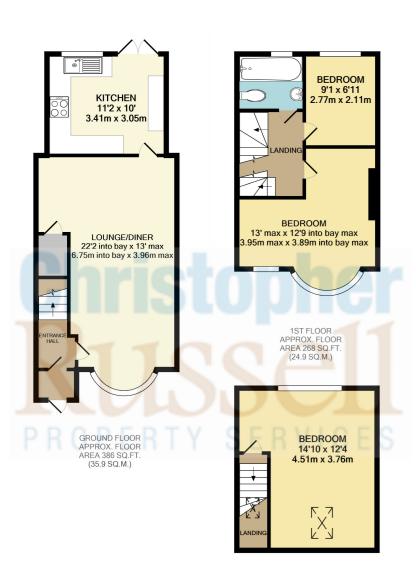

Outside there is off street parking on the front driveway and the rear garden that extends approximately 60ft featuring decking, lawn and a garden shed.

Council Tax Band D.

2ND FLOOR (18.3 SQ M.)

TOTAL APPROX. FLOOR AREA 851 SQ.FT. (79.1 SQ.M.)

Whilst every attempt has been made to ensure the accuracy of the floor plan contained here, measurements of doors, windows, rooms and any other items are approximate and no responsibility is taken for any error, omission, or mis-statement. This plan is for illustrative purposes only and should be used as such by any prospective purchaser. The services, systems and appliances shown have not been tested and no guarantee as to their operability or efficiency can be given

Made with Metropix ©2020