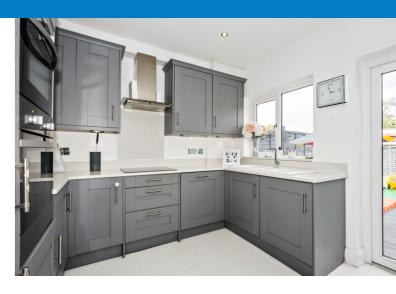

Presented in excellent decorative condition, this well presented family home features a modern fitted kitchen and bathroom, spacious through lounge/diner, and a superb loft conversion.

Having been subject to a lot of improvements carried out by the current owners within the last few years the property features gas central heating, double glazing and recently installation of window shutters.