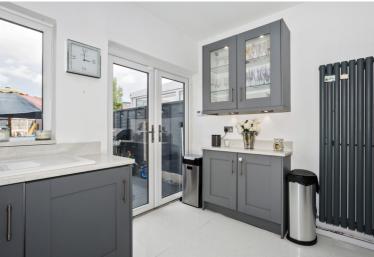

Presented in excellent decorative condition, this well presented family home features a modern fitted kitchen and bathroom, spacious through lounge/diner, and a superb loft conversion.

Having been subject to a lot of improvements carried out by the current owners within the last few years the property features gas central heating, double glazing and recently installation of window shutters.