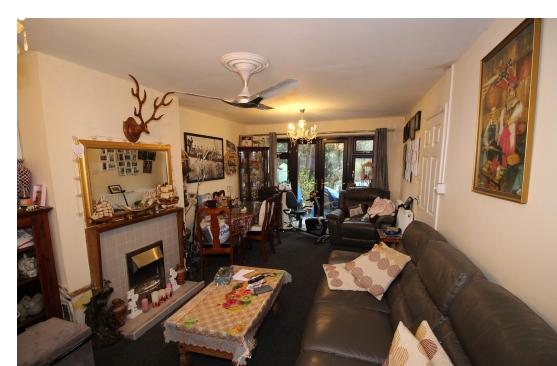

## PROPERTY DESCRIPTION

A larger than average two bedroom semi-detached chalet style house situated in this quiet cul-de-sac location in Ashford. The property enjoys a large garden and benefits from a driveway to garage and off road parking, 14' x 8' workshop plus garden shed. The accommodation comprises of a spacious lounge/diner and a good size kitchen, downstairs bathroom with shower and bath, two double bedrooms and an upstairs WC. To book a viewing please contact the vendors sole agents.

## POINTS OF INTEREST

- Semi detached house
- Good size kitchen
- Garage and off street parking
- Two double bedroom

- Spacious Lounge/diner
- Large garden
- Cul de sac location
- Upstairs WC

GROUND FLOOR 494 sq.ft. (45.9 sq.m.) approx.

KITCHEN 10'11" x 8'10" 3.33m x 2.69m LOUNGE/DINER 21'7" x 10'11" 6.58m x 3.32m BATHROOM 12'8" x 4'9" 3.85m x 1.45m

1ST FLOOR 377 sq.ft. (35.1 sq.m.) approx.