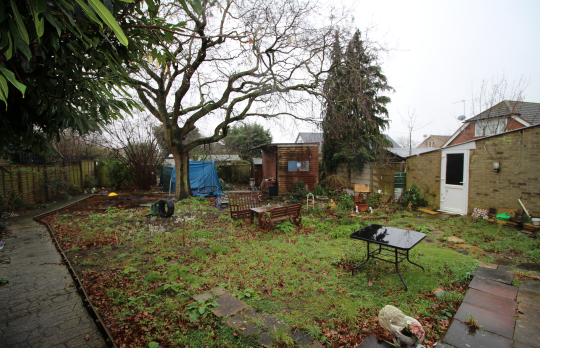

## PROPERTY DESCRIPTION

A larger than average two bedroom semi-detached chalet style house situated in this quiet cul-de-sac location in Ashford. The property enjoys a large garden and benefits from a driveway to garage and off road parking, 14' x 8' workshop plus garden shed. The accommodation comprises of a spacious lounge/diner and a good size kitchen, downstairs bathroom with shower and bath, two double bedrooms and an upstairs WC. To book a viewing please contact the vendors sole agents.

## POINTS OF INTEREST

- Semi detached house
- Good size kitchen
- Garage and off street parking
- Two double bedroom

- Spacious Lounge/diner
- Large garden
- Cul de sac location
- Upstairs WC

GROUND FLOOR 494 sq.ft. (45.9 sq.m.) approx.