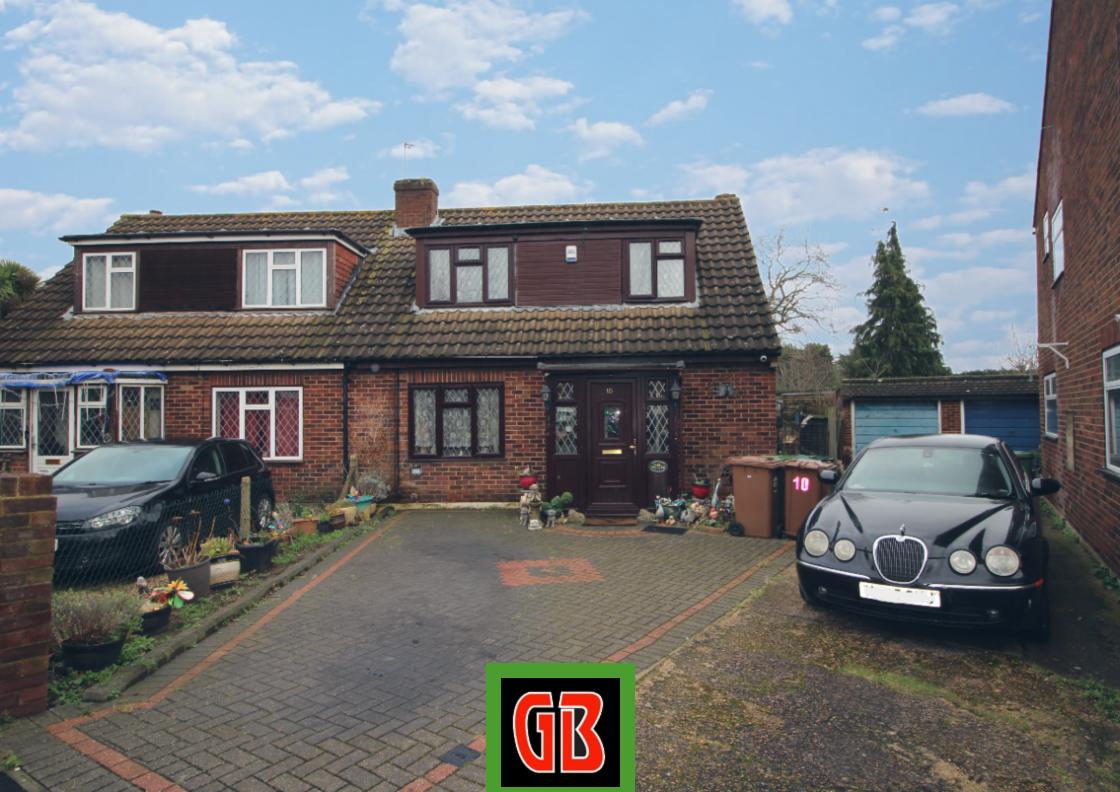

10 Fairways, Ashford, Surrey TW15 2AA £439,950 - Freehold

## PROPERTY DESCRIPTION

A larger than average two bedroom semi-detached chalet style house situated in this quiet cul-de-sac location in Ashford. The property enjoys a large garden and benefits from a driveway to garage and off road parking, 14' x 8' workshop plus garden shed. The accommodation comprises of a spacious lounge/diner and a good size kitchen, downstairs bathroom with shower and bath, two double bedrooms and an upstairs WC. To book a viewing please contact the vendors sole agents.

## POINTS OF INTEREST

- Semi detached house
- Good size kitchen
- Garage and off street parking
- Two double bedroom

- Spacious Lounge/diner
- Large garden
- Cul de sac location
- Upstairs WC

GROUND FLOOR 494 sq.ft. (45.9 sq.m.) approx.