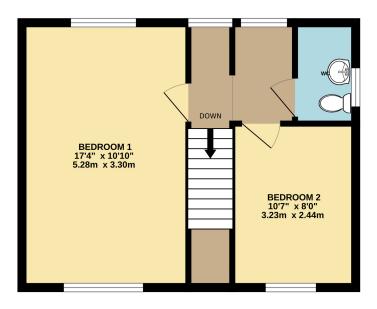

## POINTS OF INTEREST

- Semi detached house
- Good size kitchen
- Garage and off street parking
- Two double bedroom

- Spacious Lounge/diner
- Large garden
- Cul de sac location
- Upstairs WC

GROUND FLOOR 494 sq.ft. (45.9 sq.m.) approx.

KITCHEN 10'11" x 8'10" 3.33m x 2.69m LOUNGE/DINER 21'7" x 10'11" 6.58m x 3.32m BATHROOM 12'8" x 4'9" 3.85m x 1.45m

1ST FLOOR 377 sq.ft. (35.1 sq.m.) approx.