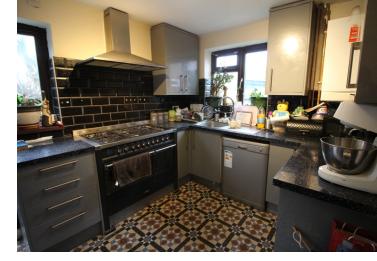

## PROPERTY DESCRIPTION

A larger than average two bedroom semi-detached chalet style house situated in this quiet cul-de-sac location in Ashford. The property enjoys a large garden and benefits from a driveway to garage and off road parking, 14' x 8' workshop plus garden shed. The accommodation comprises of a spacious lounge/diner and a good size kitchen, downstairs bathroom with shower and bath, two double bedrooms and an upstairs WC. To book a viewing please contact the vendors sole agents.

## POINTS OF INTEREST

- Semi detached house
- Good size kitchen
- Garage and off street parking
- Two double bedroom

- Spacious Lounge/diner
- Large garden
- Cul de sac location
- Upstairs WC

GROUND FLOOR 494 sq.ft. (45.9 sq.m.) approx.

KITCHEN 10'11" x 8'10" 3.33m x 2.69m LOUNGE/DINER 21'7" x 10'11" 6.58m x 3.32m BATHROOM 12'8" x 4'9" 3.85m x 1.45m

1ST FLOOR 377 sq.ft. (35.1 sq.m.) approx.