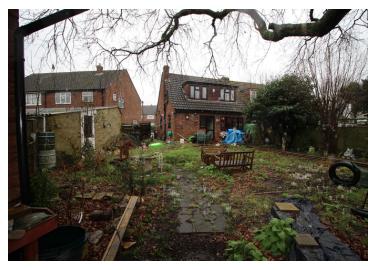

## PROPERTY DESCRIPTION

A larger than average two bedroom semi-detached chalet style house situated in this quiet cul-de-sac location in Ashford. The property enjoys a large garden and benefits from a driveway to garage and off road parking, 14' x 8' workshop plus garden shed. The accommodation comprises of a spacious lounge/diner and a good size kitchen, downstairs bathroom with shower and bath, two double bedrooms and an upstairs WC. To book a viewing please contact the vendors sole agents.

## POINTS OF INTEREST

- Semi detached house
- Good size kitchen
- Garage and off street parking
- Two double bedroom

- Spacious Lounge/diner
- Large garden
- Cul de sac location
- Upstairs WC

GROUND FLOOR 494 sq.ft. (45.9 sq.m.) approx.