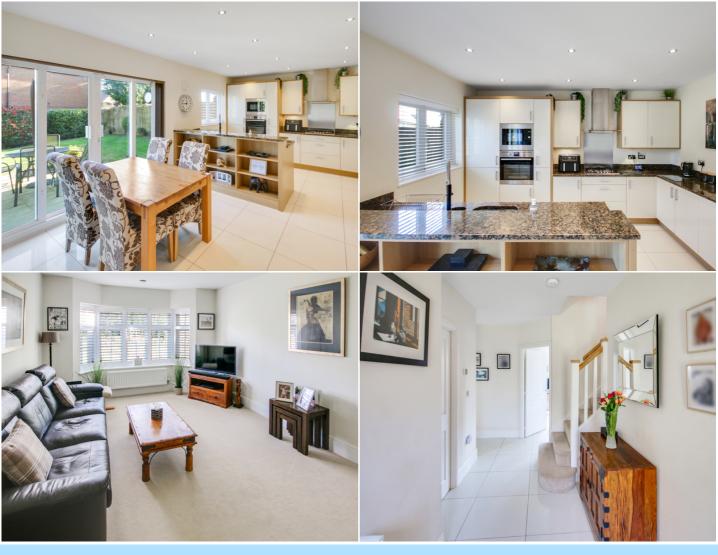

Upon entering, you are welcomed into a spacious hallway. The hallway features tiled flooring and access to various rooms, including a convenient downstairs cloakroom with a white suite, hand basin, W.C., and tiled flooring. The lounge is a bright and airy space, boasting a double-glazed bay window to the front, allowing plenty of natural light to flood the room making it an ideal place to relax. The heart of the home is the expansive kitchen/dining room, which showcases a range of base and eye-level units, all with elegant granite work surfaces and matching splashbacks. The kitchen is well-equipped with a range of integrated appliances, including a gas hob, double oven, integrated fridge/freezer, and a dishwasher. A breakfast bar separates the kitchen from the dining area, where you'll find doors leading to the rear garden, bringing the outside in and enhancing the space for entertaining. The utility room offers additional storage, with space for a washing machine and tumble dryer, and access to the garden. There is also a study with a rear-facing window, perfect for those working from home.

First Floor: The spacious landing leads to four well-proportioned bedrooms. The main bedroom is a generous size, with a double-glazed bay window to the front, a radiator, and fitted wardrobes. It has the added benefit of a en-suite shower room, featuring a luxury walk-in shower. Bedroom two also features an en-suite shower room with a corner shower cubicle, hand basin, and W.C., along with part-tiled walls and a heated towel rail. Bedrooms three and four are both well-sized, with double-glazed windows and radiators. The family bathroom is elegantly appointed with a white suite, including a panel enclosed bath with a mixer tap and shower unit above, a hand basin, and a W.C.