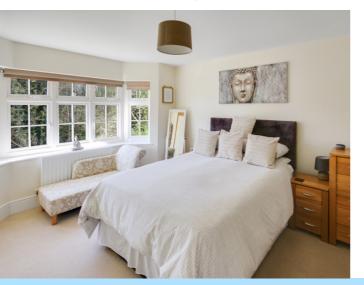

First Floor: The spacious landing leads to four well-proportioned bedrooms. The main bedroom is a generous size, with a double-glazed bay window to the front, a radiator, and fitted wardrobes. It has the added benefit of a en-suite shower room, featuring a luxury walk-in shower. Bedroom two also features an en-suite shower room with a corner shower cubicle, hand basin, and W.C., along with part-tiled walls and a heated towel rail. Bedrooms three and four are both well-sized, with double-glazed windows and radiators. The family bathroom is elegantly appointed with a white suite, including a panel enclosed bath with a mixer tap and shower unit above, a hand basin, and a W.C.