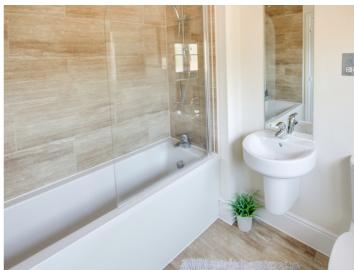

First Floor: The spacious landing leads to four well-proportioned bedrooms. The main bedroom is a generous size, with a double-glazed bay window to the front, a radiator, and fitted wardrobes. It has the added benefit of a en-suite shower room, featuring a luxury walk-in shower. Bedroom two also features an en-suite shower room with a corner shower cubicle, hand basin, and W.C., along with part-tiled walls and a heated towel rail. Bedrooms three and four are both well-sized, with double-glazed windows and radiators. The family bathroom is elegantly appointed with a white suite, including a panel enclosed bath with a mixer tap and shower unit above, a hand basin, and a W.C.