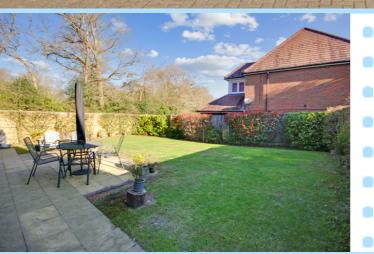

Exterior: To the front of the property, you'll find a block-paved driveway providing parking for four cars, leading to a double garage with an up-and-over door, power, and light. There is also a paved path leading to the front door, with a lawned area to the side, bordered by a neat hedge. The rear garden is a true highlight, having been attractively landscaped to offer a great deal of seclusion. The garden includes a patio area to the rear of the house, perfect for outdoor dining and relaxation, and a shaped lawn with well-stocked plant and shrub borders. There is side access leading to a space for bin storage, and the garden is fully enclosed with fencing and hedging. This beautiful home is a fantastic opportunity for any family looking for a spacious, modern, and secluded property in a highly sought-after location.