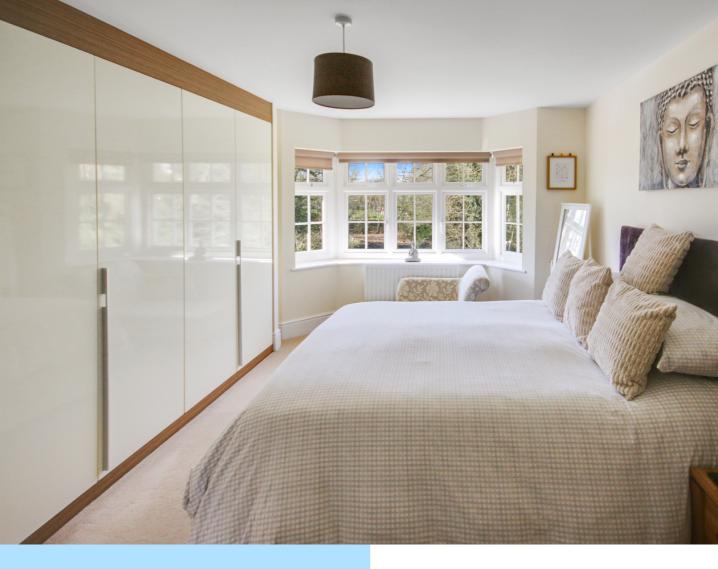

First Floor: The spacious landing leads to four well-proportioned bedrooms. The main bedroom is a generous size, with a double-glazed bay window to the front, a radiator, and fitted wardrobes. It has the added benefit of a en-suite shower room, featuring a luxury walk-in shower. Bedroom two also features an en-suite shower room with a corner shower cubicle, hand basin, and W.C., along with part-tiled walls and a heated towel rail. Bedrooms three and four are both well-sized, with double-glazed windows and radiators. The family bathroom is elegantly appointed with a white suite, including a panel enclosed bath with a mixer tap and shower unit above, a hand basin, and a W.C.