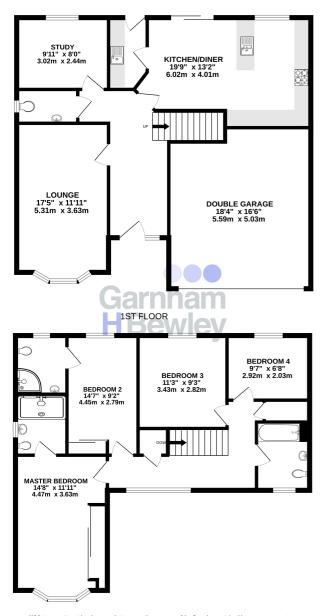

#### Entrance Hall

Lounge 17' 5" x 11' 11" (5.31m x 3.63m)

**Kitchen / Diner** 19' 9" x 13' 2" (6.02m x 4.01m)

Utility 8' 0" x 5' 0" (2.44m x 1.52m)

**Study** 9' 11" x 8' 0" (3.02m x 2.44m)

Cloakroom

First Floor

Master Bedroom 14' 8" x 11' 11" (4.47m x 3.63m)

**En-suite** 8' 4" x 6' 7" (2.54m x 2.01m)

**Bedroom 2** 14' 7" x 9' 2" (4.45m x 2.79m)

**En-suite** 6' 7" x 5' 11" (2.01m x 1.80m)

**Bedroom 3** 11' 3" x 9' 3" (3.43m x 2.82m)

Bedroom 4 9' 7" x 6' 8" (2.92m x 2.03m)

Family Bathroom 8' 6" x 6' 3" (2.59m x 1.91m)

Garage 18' 4" x 16' 6" (5.59m x 5.03m)

Whilst every attempt has been made to ensure the accuracy of the floorplan contained here, measurements of doors, windows, rooms and any other items are approximate and no responsibility is taken for any eror, omission or mis-statement. This plan is for illustrative purposes only and should be used a such by any prospective purchaser. The services, systems and appliances shown have not been tested and no guarantee as to their operability or efficiency can be given. Made with Metropix @2025