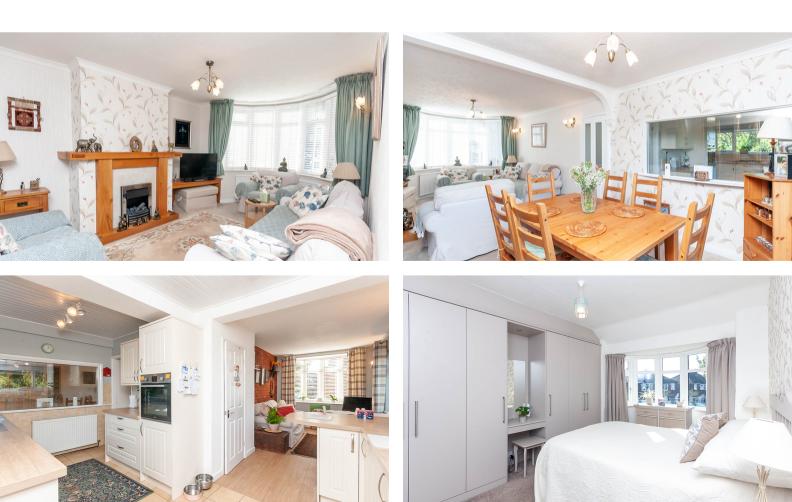

Upon entrance there is a welcoming hallway with extended porch area, lounge which opens out into the dining room, a recently fitted kitchen and breakfast bar area with integrated dishwasher and