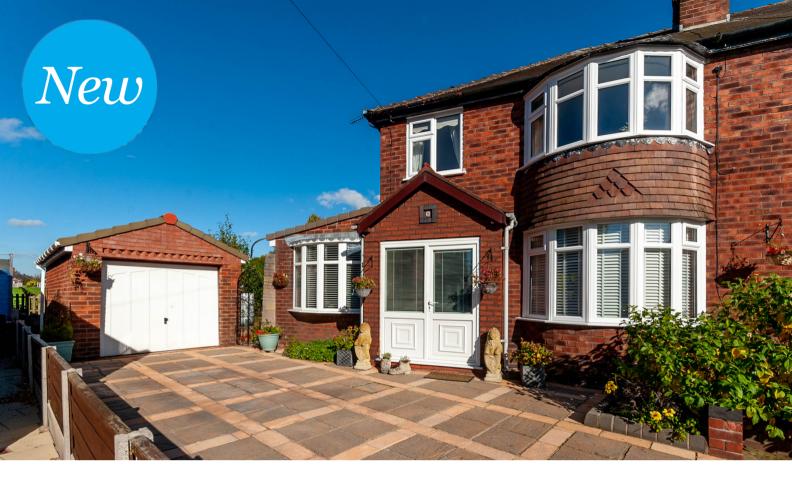

## Briar Avenue, Rixton. WA3 6JH. £320,000

Immaculate & Modernised Decor | New Kitchen & Bathroom | Detached Garage & Additional Parking | Gardens to the front, side and rear | Field views to the side of the property | Three bedrooms & Bathroom | Three reception rooms | Downstairs WC | (A

This spacious three bedroom semi-detached property is located at the head of a quiet cul de sac on Briar Avenue, Rixton.

With so much to offer this property has undergone modernisation by the current owners within the past 3 years, including a new kitchen, bathroom, boiler and gas central heating system and window along with decoration.