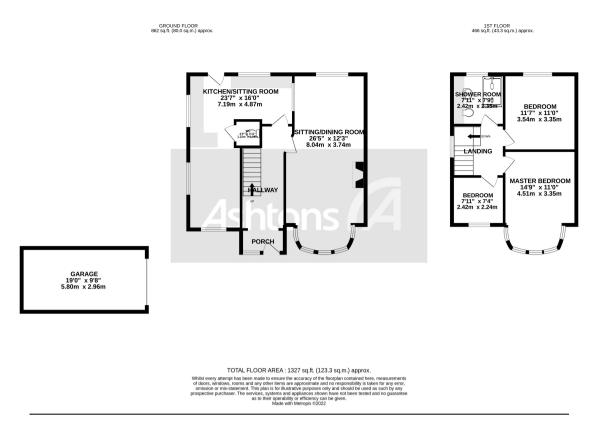

## Briar Avenue, Rixton. WA3 6JH. £320,000

Immaculate & Modernised Decor | New Kitchen & Bathroom | Detached Garage & Additional Parking | Gardens to the front, side and rear | Field views to the side of the property | Three bedrooms & Bathroom | Three reception rooms | Downstairs WC | (A