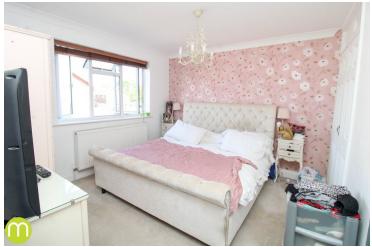

## Bedroom One

11' 3" x 10' 7" (3.43m x 3.23m) With double glazed window to rear, radiator, built in wardrobe.

#### Bedroom Two

11' 3" x 8' 7" (3.43m x 2.62m) With double glazed window to front, radiator, built in wardrobe.