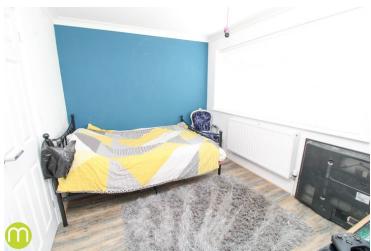

#### Bedroom Two

11' 3" x 8' 7" (3.43m x 2.62m) With double glazed window to front, radiator, built in wardrobe.

#### **Bedroom Three**

7' 6" x 7' 4" (2.29m x 2.24m) With double glazed window to rear, radiator.