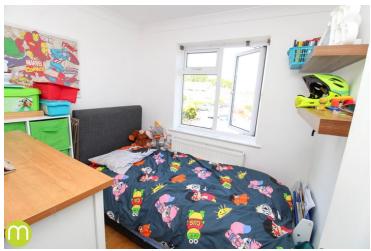

#### **Bedroom Three**

7' 6" x 7' 4" (2.29m x 2.24m) With double glazed window to rear, radiator.