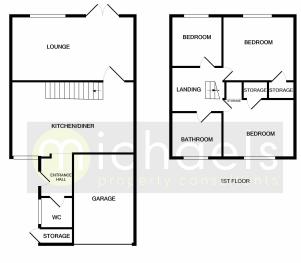

With UPVC double glazed window to side, radiator, loft access and doors to;

## Bedroom One



11' 3" x 10' 7" (3.43m x 3.23m) With double glazed window to rear, radiator, built in wardrobe.

## Property Details.

#### Bedroom Two



11' 3" x 8' 7" (3.43m x 2.62m) With double glazed window to front, radiator, built in wardrobe.

#### **Bedroom Three**



7' 6" x 7' 4" (2.29m x 2.24m) With double glazed window to rear, radiator.

#### Family Bathroom



With obscure window to front, close coupled WC, wash hand basin, panelled bath with shower attachment.

#### Outside

#### Rear Garden



A good sized rear garden enclosed by panel fencing with gated side access, predominately lawn with a patio area.

#### Garage

With up and over door to front.

## Property Details.

#### **Floorplans**



#### GROUND FLOOR

of doc omis

#### Location



#### **Energy Ratings**

We have not carried out a structural survey and the services, appliances and specific fittings have not been tested. All photographs, measurements, floor plans and distances referred to are given as a guide only and should not be relied upon for the purchase of carpets or any other fixtures or fittings. Gardens, roof terraces, balconies and communal gardens as well as tenure and lease details cannot have their accuracy guaranteed for intending purchasers. Lease details, service ground rent (where applicable) are given as a guide only and should be checked and confirmed by your solicitor prior to exchange of contracts.