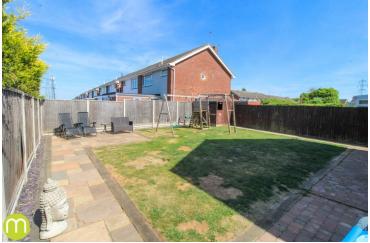

#### Rear Garden

A good sized rear garden enclosed by panel fencing with gated side access, predominately lawn with a patio area.

#### Garage

With up and over door to front.