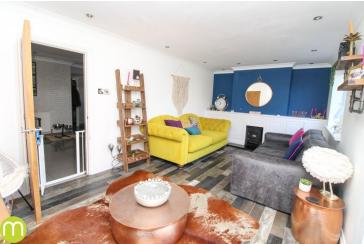

#### Lounge

19' 4" x 10' 6" (5.89m x 3.20m) With double glazed window to rear, French doors to garden, radiator, feature fireplace with built in storage to either side.