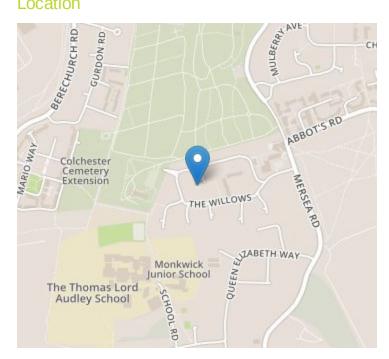

r, loft access and doors to;

## Bedroom One



11' 3" x 10' 7" (3.43m x 3.23m) With double glazed window to rear, radiator, built in wardrobe.

## Property Details.

#### Bedroom Two



11' 3" x 8' 7" (3.43m x 2.62m) With double glazed window to front, radiator, built in wardrobe.

#### **Bedroom Three**



7' 6" x 7' 4" (2.29m x 2.24m) With double glazed window to rear, radiator.

#### Family Bathroom



With obscure window to front, close coupled WC, wash hand basin, panelled bath with shower attachment.

#### Outside

#### Rear Garden



A good sized rear garden enclosed by panel fencing with gated side access, predominately lawn with a patio area.

#### Garage

With up and over door to front.

## Property Details.

#### **Floorplans**



#### GROUND FLOOR

of doc omis

#### Location



#### **Energy Ratings**

We have not carried out a structural survey and the services, appliances and specific fittings have not been tested. All photographs, measurements, floor plans and distances referred to are given as a guide only and should not be relied upon for the purchase of carpets or any other fixtures or fittings. Gardens, roof terraces, balconies and communal gardens as well as tenure and lease details cannot have their accuracy guaranteed for intending purchasers. Lease details, service ground rent (where applicable) are given as a guide only and should be checked and confirmed by your solicitor prior to exchange of contracts.