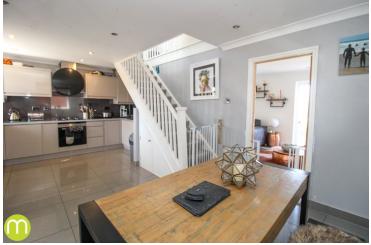

#### **Entrance Hall**

With tiled floor, door to cloakroom and open to lounge/diner.

#### Kitchen/Diner

19' 4" x 11' 9" (5.89m x 3.58m) With double glazed window to front and side, tiled floor, two radiators, a range of matching contemporary high gloss eye level and base units with drawers and worktops over, inset sink and drainer, electric oven with gas hob and extractor hood over, integrated fridge/freezer, stairs rising to first floor and door to;