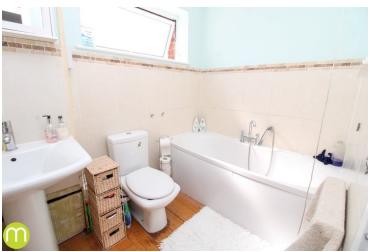

#### Family Bathroom

With obscure window to front, close coupled WC, wash hand basin, panelled bath with shower attachment.