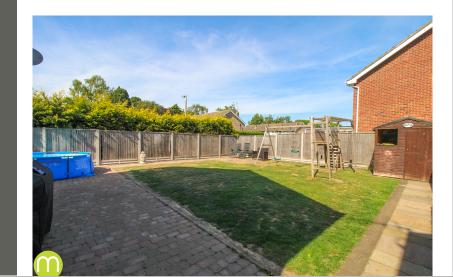

#### Rear Garden

A good sized rear garden enclosed by panel fencing with gated side access, predominately lawn with a patio area.

#### Garage

With up and over door to front.