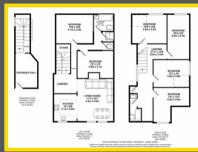

100PPW £2,607 pcm

- MODERN OPEN PLAN KITCHEN LOUNGE
- DUPLEX FLAT
- 6 BEDROOMS
- 3 BATHROOMS
- VERY SECURE PROPERTY. ALARM AND CCTV.
- 100PPPW
- 01.07.2020





# Brudenell Road 116a Brudenell Road, Hyde Park, LEEDS, LS6 1LS 100PPW £2,607 pcm

£100PPPW - 6 BEDROOMS - AVAILABLE 01.07.2019

A superb six bedroom, duplex flat, providing top class student accommodation. The property offers six good sized double bedrooms, two full bathrooms (with Jacuzzi!), additional shower room and additional WC. The property also boasts a modern and spacious open plan kitchen and lounge with a flat screen TV included. Double glazed throughout. Early viewing is advised as this

one will go quick!

# **First Floor**

# Lounge (Reception)

Open Plan lounge and kitchen, leather corner sofa, wall mounted flatsc