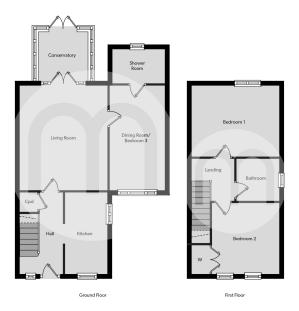

onward chain, this well established and versatile property offers bedrooms on both the first floor and the ground floor, representing an ideal purchase for a variety prospective buyers.





### Property Details.

### **Ground Floor**

### **Entrance Hall**

#### **Kitchen**



11'1" x 6'0" (3.38m x 1.83m)

### Lounge



14' 5" x 11' 11" (4.39m x 3.63m)

### Conservatory



8'0" x 6' 3" (2.44m x 1.91m)

### **Dining Room/Third Bedroom**



14' 2" x 7' 11" (4.32m x 2.41m)

### **En Suite Shower Room**



## Property Details.

### First Floor

### **Bedroom One**



12' 0" x 9' 1" (3.66m x 2.77m)

### **Bedroom Two**



12' 0" x 9' 1" (3.66m x 2.77m)

### Family Bathroom

### Outside

#### Rear Garden



**Driveway To The Front Of The Dwelling** 

### Property Details.

### **Floorplans**



#### Location



We have not carried out a structural survey and the services, appliances and specific fittings have not been tested. All photographs, measurements, floor plans and distances referred to are given as a guide only and should not be relied upon for the purchase of carpets or any other fixtures or fittings. Gardens, roof terraces, balconies and communal gardens as well as tenure and lease details cannot have their accuracy guaranteed for intending purchasers. Lease details, service ground rent (where applicable) are given as a guide only and should be checked and confirmed by your solicitor prior to exchange of contracts.