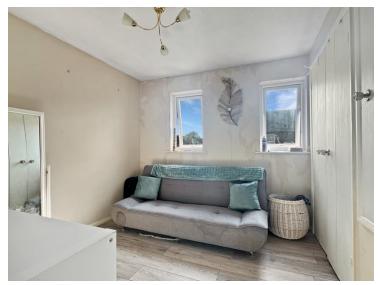

### **Dining Room/Third Bedroom**

14' 2" x 7' 11" (4.32m x 2.41m)

### **En Suite Shower Room**