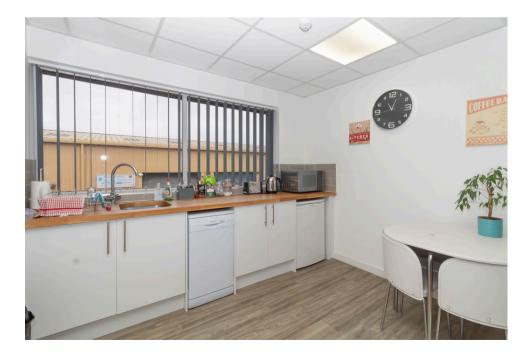

#### **Key Features:**

Large Open-Plan Office Space (Approx. 100 sqm) on the first floor, currently arranged for 18 desks, providing a flexible work environment. Generous Storage Room (Approx. 25 sqm) perfect for businesses needing additional storage or production space. Modern, Fitted Kitchen with built-in appliances, offering a convenient space for employees. Separate Meeting Room (Approx. 19 sqm) on the second floor, ideal for team meetings, training sessions, or client presentations. Private Office (Approx. 12.8 sqm) also on the second floor, perfect for management or private workspaces.

#### | First Floor |

Reception Area: 18' 8" x 14' 8" (5.69m x 4.47m) Open Plan Office: 37' 7" max x 28' 9" (11.46m x 8.76m) Storage Room: 18' 2" x 14' 8" (5.54m x 4.47m) Kitchen Area: 10' 9" x 9' 1" (3.28m x 2.77m) Two Toilets