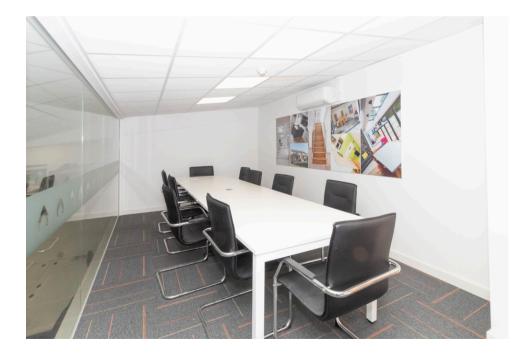

#### **Key Features:**

Large Open-Plan Office Space (Approx. 100 sqm) on the first floor, currently arranged for 18 desks, providing a flexible work environment. Generous Storage Room (Approx. 25 sqm) perfect for businesses needing additional storage or production space. Modern, Fitted Kitchen with built-in appliances, offering a convenient space for employees. Separate Meeting Room (Approx. 19 sqm) on the second floor, ideal for team meetings, training sessions, or client presentations. Private Office (Approx. 12.8 sqm) also on the second floor, perfect for management or private workspaces.

#### | Second Floor |

Meeting Room: 21' 6" x 9' 8" max (6.55m x 2.95m) Private Office: 13' 6" x 10' 3" (4.11m x 3.12m)

Availability: Ready for occupation from the end of October. Terms: 6 weeks' deposit required. First month's rent to be paid upfront, with the remaining rental paid monthly in advance. Viewing Arrangements: By prior appointment through Leysbrook.