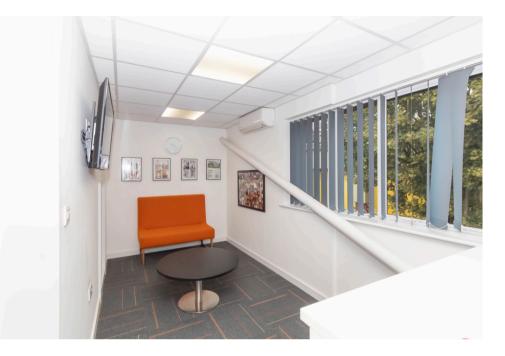

#### | Second Floor |

Meeting Room: 21' 6" x 9' 8" max (6.55m x 2.95m) Private Office: 13' 6" x 10' 3" (4.11m x 3.12m)

Availability: Ready for occupation from the end of October. Terms: 6 weeks' deposit required. First month's rent to be paid upfront, with the remaining rental paid monthly in advance. Viewing Arrangements: By prior appointment through Leysbrook.