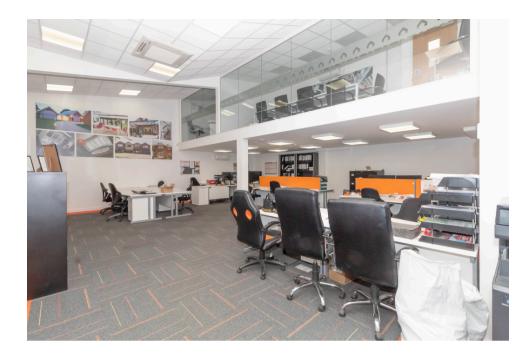

#### **Key Features:**

Large Open-Plan Office Space (Approx. 100 sqm) on the first floor, currently arranged for 18 desks, providing a flexible work environment. Generous Storage Room (Approx. 25 sqm) perfect for businesses needing additional storage or production space. Modern, Fitted Kitchen with built-in appliances, offering a convenient space for employees. Separate Meeting Room (Approx. 19 sqm) on the second floor, ideal for team meetings, training sessions, or client presentations. Private Office (Approx. 12.8 sqm) also on the second floor, perfect for management or private workspaces.

#### | First Floor |

Reception Area: 18' 8" x 14' 8" (5.69m x 4.47m) Open Plan Office: 37' 7" max x 28' 9" (11.46m x 8.76m) Storage Room: 18' 2" x 14' 8" (5.54m x 4.47m) Kitchen Area: 10' 9" x 9' 1" (3.28m x 2.77m) Two Toilets