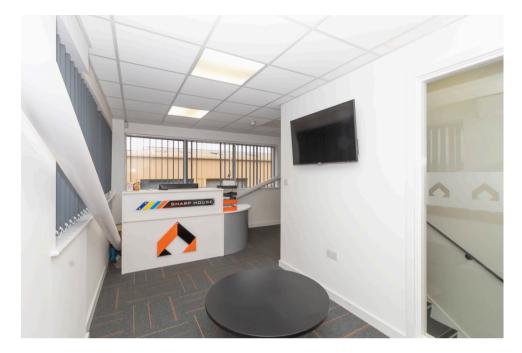

#### | First Floor |

Reception Area: 18' 8" x 14' 8" (5.69m x 4.47m) Open Plan Office: 37' 7" max x 28' 9" (11.46m x 8.76m) Storage Room: 18' 2" x 14' 8" (5.54m x 4.47m) Kitchen Area: 10' 9" x 9' 1" (3.28m x 2.77m) Two Toilets

#### | Second Floor |

Meeting Room: 21' 6" x 9' 8" max (6.55m x 2.95m) Private Office: 13' 6" x 10' 3" (4.11m x 3.12m)

Availability: Ready for occupation from the end of October. Terms: 6 weeks' deposit required. First month's rent to be paid upfront, with the remaining rental paid monthly in advance. Viewing Arrangements: By prior appointment through Leysbrook.