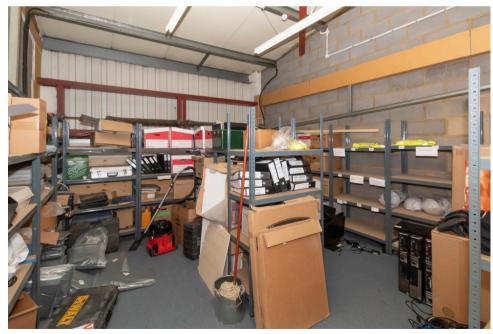

#### **Key Features:**

Large Open-Plan Office Space (Approx. 100 sqm) on the first floor, currently arranged for 18 desks, providing a flexible work environment. Generous Storage Room (Approx. 25 sqm) perfect for businesses needing additional storage or production space. Modern, Fitted Kitchen with built-in appliances, offering a convenient space for employees. Separate Meeting Room (Approx. 19 sqm) on the second floor, ideal for team meetings, training sessions, or client presentations. Private Office (Approx. 12.8 sqm) also on the second floor, perfect for management or private workspaces.