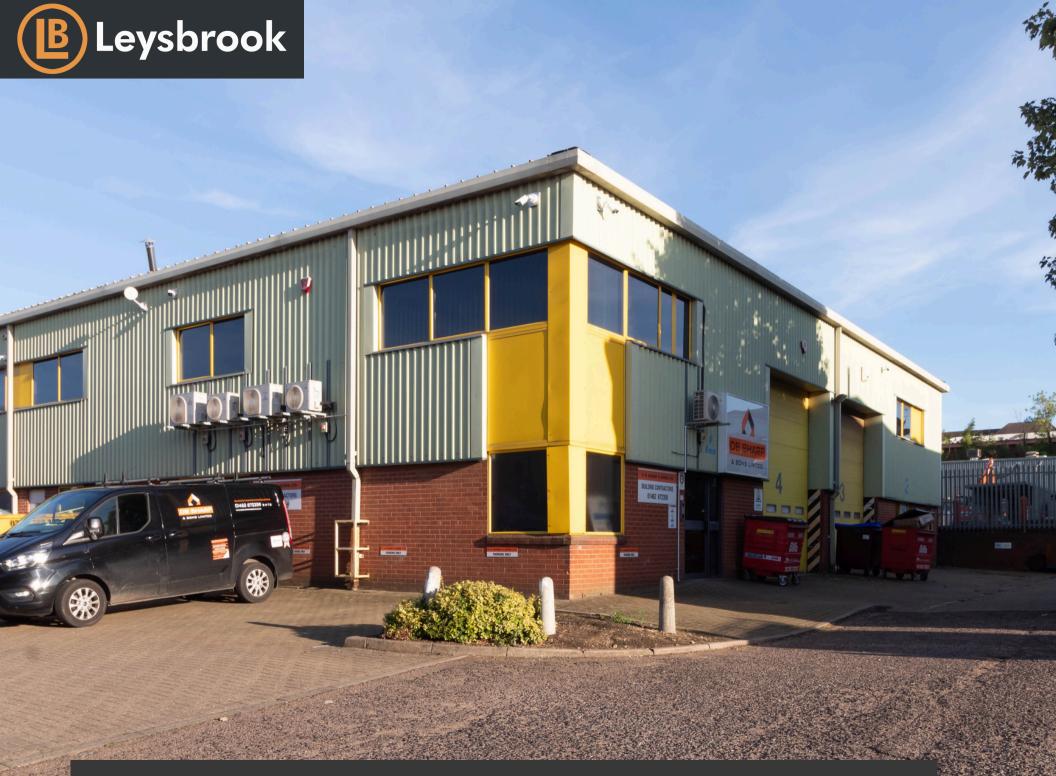

### Modern & Spacious Commercial Property for Rent in Letchworth Garden City – Perfect for Growing Businesses This commercial unit is an ideal opportunity for small to medium-sized businesses looking to upgrade to a more modern and functional workspace, complete with open-plan office space and ample storage.

#### **Location Highlights:**

Prime Location: Situated just off Junction 9 of the A1(M), this property provides excellent transport links to London, Peterborough, and Cambridge.

#### **Proximity to Amenities:**

Close to supermarkets like Sainsbury's, Aldi, and Lidl, and dining options such as McDonald's and Burger King, ensuring convenience for both employees and visitors. Thriving Business Community: Located on Works Road in the heart of Letchworth's industrial and commercial area, with easy access to the town center and Letchworth Garden City train station.