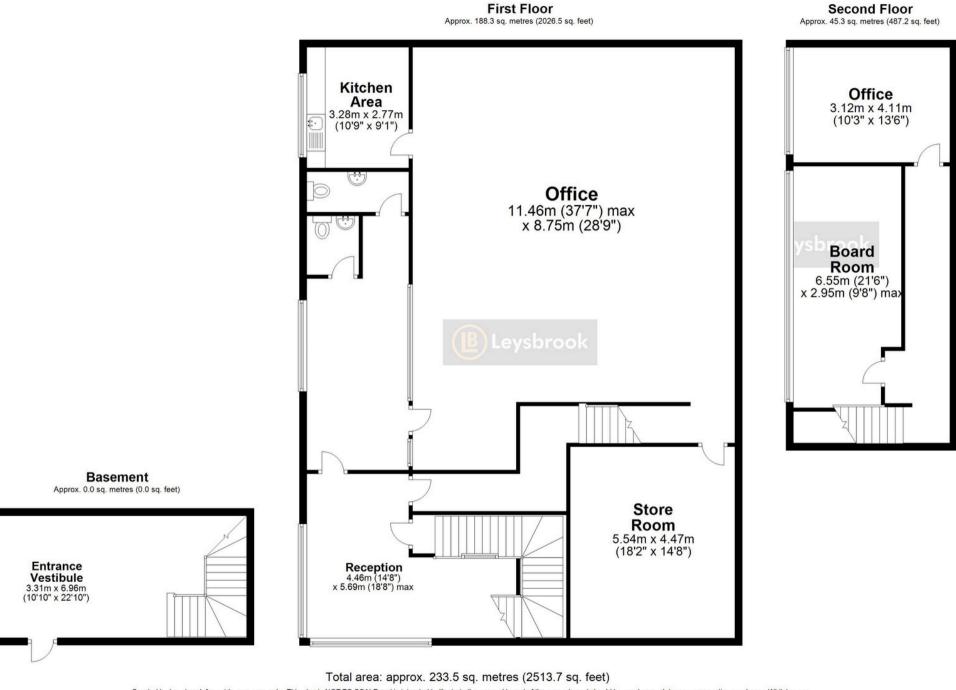

#### Property Breakdown:

#### | First Floor |

Reception Area: 18' 8" x 14' 8" (5.69m x 4.47m) Open Plan Office: 37' 7" max x 28' 9" (11.46m x 8.76m) Storage Room: 18' 2" x 14' 8" (5.54m x 4.47m) Kitchen Area: 10' 9" x 9' 1" (3.28m x 2.77m) Two Toilets

#### | Second Floor |

Meeting Room: 21' 6" x 9' 8" max (6.55m x 2.95m) Private Office: 13' 6" x 10' 3" (4.11m x 3.12m)

Availability: Ready for occupation from the end of October. Terms: 6 weeks' deposit required. First month's rent to be paid upfront, with the remaining rental paid monthly in advance. Viewing Arrangements: By prior appointment through Leysbrook.

Disclaimer: The particulars provided are believed to be accurate, but accuracy cannot be guaranteed and should not be relied upon as statements of fact.

Created by Leysbrook for guide purposes only. This plan is NOT TO SCALE and is intended to illustrate the general layout of the property and should be used as such by any prospective purchaser. Whilst every attempt has been made to ensure the accuracy of the floor plan, measurements of doors, windows, rooms and any other items are approximate and no responsibility is taken for any error, omission or mis-statement. The services, systems and appliances shown have not been tested and no guarantee of their operability can be given. Plan produced using PlanUp.