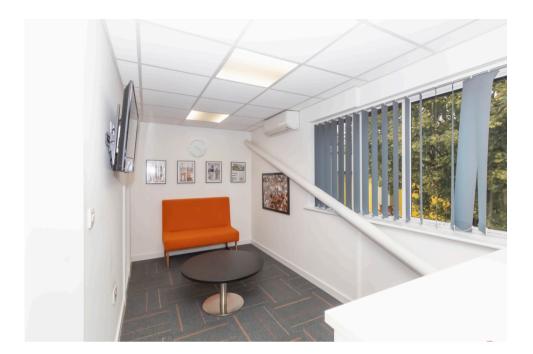

#### **Key Features:**

Large Open-Plan Office Space (Approx. 100 sqm) on the first floor, currently arranged for 18 desks, providing a flexible work environment. Generous Storage Room (Approx. 25 sqm) perfect for businesses needing additional storage or production space. Modern, Fitted Kitchen with built-in appliances, offering a convenient space for employees. Separate Meeting Room (Approx. 19 sqm) on the second floor, ideal for team meetings, training sessions, or client presentations. Private Office (Approx. 12.8 sqm) also on the second floor, perfect for management or private workspaces.

#### | Second Floor |

Meeting Room: 21' 6" x 9' 8" max (6.55m x 2.95m) Private Office: 13' 6" x 10' 3" (4.11m x 3.12m)

Availability: Ready for occupation from the end of October. Terms: 6 weeks' deposit required. First month's rent to be paid upfront, with the remaining rental paid monthly in advance. Viewing Arrangements: By prior appointment through Leysbrook.