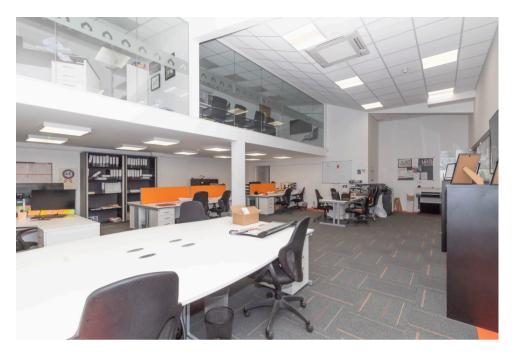

### Modern & Spacious Commercial Property for Rent in Letchworth Garden City – Perfect for Growing Businesses This commercial unit is an ideal opportunity for small to medium-sized businesses looking to upgrade to a more modern and functional workspace, complete with open-plan office space and ample storage.

#### **Key Features:**

Large Open-Plan Office Space (Approx. 100 sqm) on the first floor, currently arranged for 18 desks, providing a flexible work environment. Generous Storage Room (Approx. 25 sqm) perfect for businesses needing additional storage or production space. Modern, Fitted Kitchen with built-in appliances, offering a convenient space for employees. Separate Meeting Room (Approx. 19 sqm) on the second floor, ideal for team meetings, training sessions, or client presentations. Private Office (Approx. 12.8 sqm) also on the second floor, perfect for management or private workspaces.

#### Additional Features:

Plug-and-play ready, minimizing disruption to your business during the move. Neutrally decorated with modern infrastructure, offering a ready-to-move-in office space. Flexible lease terms, to be discussed with the landlord, available on a full repairing lease.