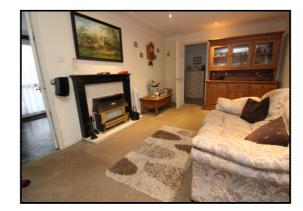

#### Lounge:

Abt. 18' 4"  $\times$  10' 8" (5.59m  $\times$  3.25m) Upvc double glazed bay window to front. Two radiators. Gas fire. Double doors leading to kitchen.