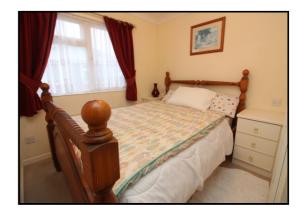

#### **Bedroom One:**

Abt. 10' 7" x 10' 0" (3.23m x 3.05m) Upvc double glazed window. Built in wardrobe. Radiator. Carpet as fitted.

#### **Bedroom Two:**

Abt. 8' 9" x 10' 0" (2.67m x 3.05m) Upvc double glazed bay window to front. Radiator. Built in wardrobes. Carpet as fitted.