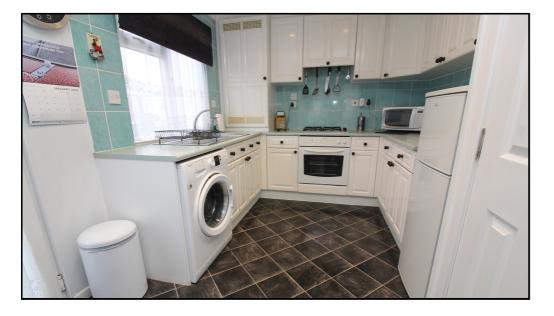

#### Kitchen:

Abt. 18' 5" x 8' 9" (5.61m x 2.67m) Upvc double glazed window to side. Upvc double glazed window to rear. Upvc door to rear garden. Vinyl flooring. Radiator. Space for fridge/freezer. Built in cooker and gas hob. Space and plumbing for washing machine. Stainless steel sink . Spotlights.