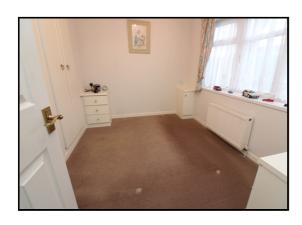

#### **Bedroom One:**

Abt. 10' 7" x 10' 0" (3.23m x 3.05m) Upvc double glazed window. Built in wardrobe. Radiator. Carpet as fitted.

#### **Bedroom Two:**

Abt. 8' 9" x 10' 0" (2.67m x 3.05m) Upvc double glazed bay window to front. Radiator. Built in wardrobes. Carpet as fitted.