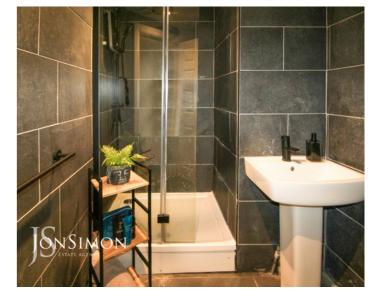

#### Shower Room

2.62m max x 1.60m - Modern three piece white suite comprising large shower cubicle, vanity wash basin, low level w.c., tiled walls, laminate floor.