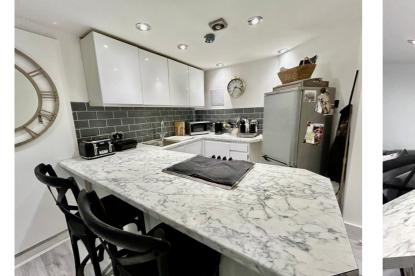

### Open Plan Kitchen

Modern kitchen with a range of base and wall units incorporating breakfast bar, stainless steel double oven, electric hob, inset sink unit, plumbing for automatic washing machine, tiled splash backs, laminate floor.