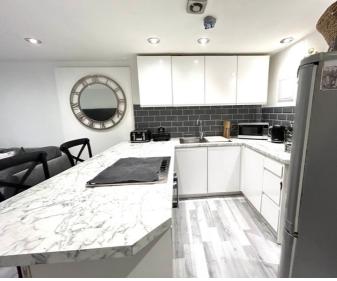

### Open Plan Kitchen

Modern kitchen with a range of base and wall units incorporating breakfast bar, stainless steel double oven, electric hob, inset sink unit, plumbing for automatic washing machine, tiled splash backs, laminate floor.