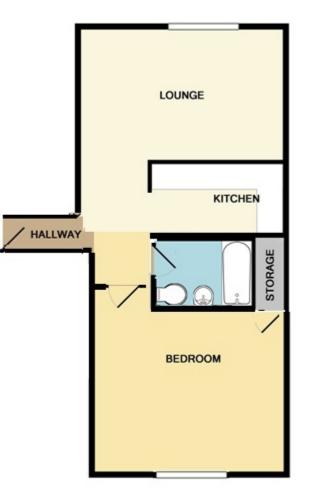

#### Summary of Property

\*\* SET IN THE HEART OF RAMSBOTTOM VILLAGE \*\* ALLOCATED PARKING \*\* An immaculately presented and deceptively large ground floor apartment, set within an attractive stone building, formerly a Woollen Mill, situated just off Kay Brow only a short distance from Ramsbottom centre shops, bars and restaurants. This apartment is the larger style in this development and is ideally suited to first time buyers or buy to let investors. The property is offered with the usual benefits from double glazing and electric heating. The accommodation briefly comprises; main entrance, inner hall, open plan living room, modern fitted kitchen, double bedroom with storage cupboard and a modern three piece shower room. Outside there are private parking facilities and shared gardens. Viewing is highly recommended and is strictly by appointment only via our Ramsbottom office.

#### **Ground Floor**

Hallway Laminate flooring. Open to:

# **Open Plan Lounge**

6.17m x 3.35m - A superb open plan living space, electric wall mounted heater, double glazed window and ceiling spot lights.

### Open Plan Kitchen

Modern kitchen with a range of base and wall units incorporating breakfast bar, stainless steel double oven, electric hob, inset sink unit, plumbing for automatic washing machine, tiled splash backs, laminate floor.

#### Main Bedroom

3.35m x 2.92m - Plus entrance recess. Inbuilt cylinder cupboard. Double glazed window.

#### Shower Room

2.62m max x 1.60m - Modern three piece white suite comprising large shower cubicle, vanity wash basin, low level w.c., tiled walls, laminate floor.

Floorplan

General Disclaimer Every care has been taken with the preparation of these Sales Particulars but complete accuracy cannot be guaranteed. If there is any point which is of particular importance to you, we will be pleased to check the information for you. These Particulars do not constitute a contract or part of a contract.