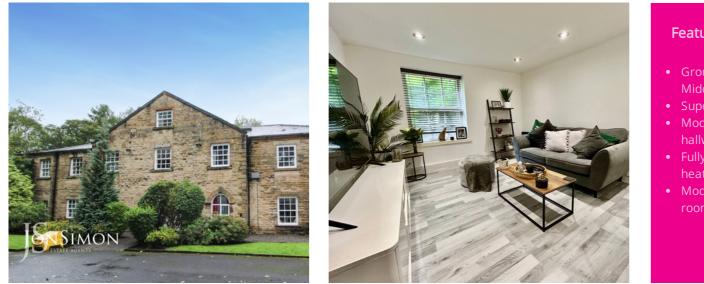

#### **Features**

- Ground Floor Apartment In The Middle of Ramsbottom
- Superb Open plan Living
- Modern fitted kitchen & Entrance hallway
- Fully double glazed & electric heating
- Modern three piece white shower

#### Summary of Property

\*\* SET IN THE HEART OF RAMSBOTTOM VILLAGE \*\* ALLOCATED PARKING \*\* An immaculately presented and deceptively large ground floor apartment, set within an attractive stone building, formerly a Woollen Mill, situated just off Kay Brow only a short distance from Ramsbottom centre shops, bars and restaurants. This apartment is the larger style in this development and is ideally suited to first time buyers or buy to let investors. The property is offered with the usual benefits from double glazing and electric heating. The accommodation briefly comprises; main entrance, inner hall, open plan living room, modern fitted kitchen, double bedroom with storage cupboard and a modern three piece shower room. Outside there are private parking facilities and shared gardens. Viewing is highly recommended and is strictly by appointment only via our Ramsbottom office.

# **Open Plan Lounge**

6.17m x 3.35m - A superb open plan living space, electric wall mounted heater, double glazed window and ceiling spot lights.