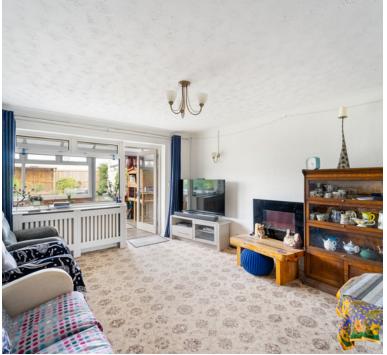

# Living Room

12' 10" x 15' 5" (3.91m x 4.70m) UPVC double glazed window to rear aspect, door to conservatory, radiator.