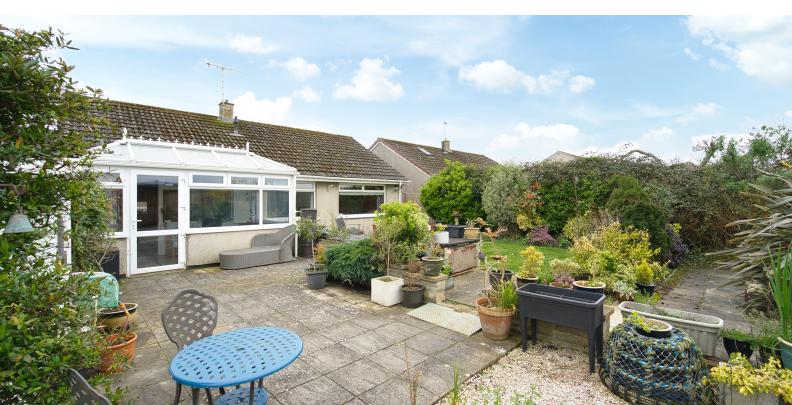

## Conservatory/Sunroom

13' 4" x 7' 6" (4.06m x 2.29m) UPVC double glazed windows to side and rear aspects, radiator and door to garden.

#### **Rear Garden**

Fully enclosed rear garden mainly laid to lawn, patio and decking, you also have access to a pond, shed and access to front of property.