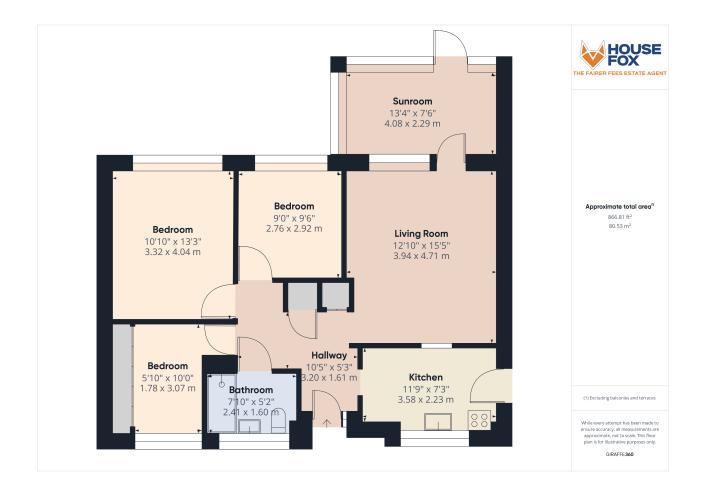

## **ROOM DESCRIPTIONS**

## Entrance

Paved pathway leading up to UPVC double glazed obscure door opening through to;

# **Entrance Hall**

Doors to kitchen, living room, bedrooms and bathroom, two storage cupboards, radiator.

# Kitchen

11' 9" x 7' 3" (3.58m x 2.21m) UPVC double glazed window with front aspect, range of wall to base units inset stainless steel sink and drainer, space and plumbing for washing machine, integrated oven and grill, space for a small fridge freezer, serving hatch, door to side aspect.

# Living Room

12' 10" x 15' 5" (3.91m x 4.70m) UPVC double glazed window to rear aspect, door to conservatory, radiator.

## Conservatory/Sunroom

13' 4" x 7' 6" (4.06m x 2.29m) UPVC double glazed windows to side and rear aspects, radiator and door to garden.

# **Bedroom One**

10' 10" x 13' 3" (3.30m x 4.04m) UPVC double glazed window to rear aspect, built in wardrobes and radiator.

# **Bedroom Two**

9' 0" x 9' 6" (2.74m x 2.90m) UPVC double glazed window to rear aspect radiator.

# **Bedroom Three**

5' 10" x 10' 0" (1.78m x 3.05m) UPVC double glazed window to front aspect, radiator and built in wardrobe.

# Bathroom

7' 10" x 5' 2" (2.39m x 1.57m) UPVC double glazed obscure window to front aspect, fully enclose shower cubicle with hand held shower attachment, vanity wash hand basin and low level WC, radiator.

#### **FLOORPLAN & EPC**