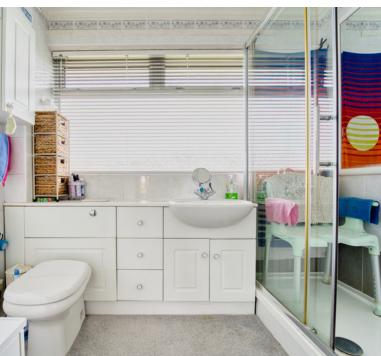

# Bathroom

7' 10" x 5' 2" (2.39m x 1.57m) UPVC double glazed obscure window to front aspect, fully enclose shower cubicle with hand held shower attachment, vanity wash hand basin and low level WC, radiator.