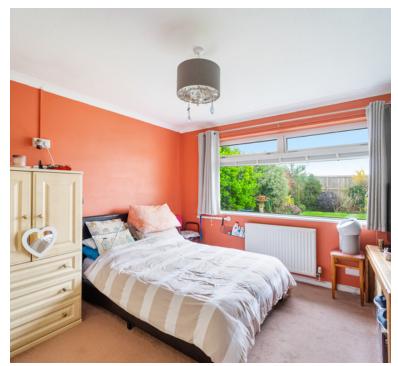

# **Bedroom One**

10' 10" x 13' 3" (3.30m x 4.04m) UPVC double glazed window to rear aspect, built in wardrobes and radiator.

# **Bedroom Two**

9' 0" x 9' 6" (2.74m x 2.90m) UPVC double glazed window to rear aspect radiator.