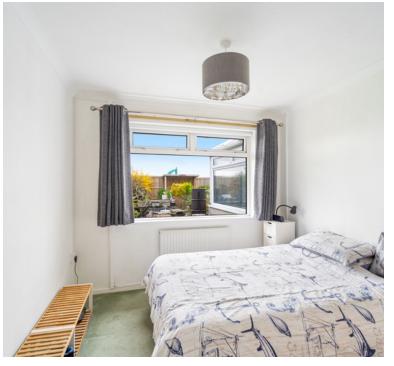

# **Bedroom Two**

9' 0" x 9' 6" (2.74m x 2.90m) UPVC double glazed window to rear aspect radiator.

# **Bedroom Three**

5' 10" x 10' 0" (1.78m x 3.05m) UPVC double glazed window to front aspect, radiator and built in wardrobe.