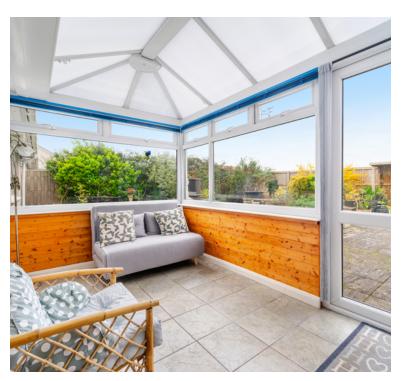

## Conservatory/Sunroom

13' 4" x 7' 6" (4.06m x 2.29m) UPVC double glazed windows to side and rear aspects, radiator and door to garden.