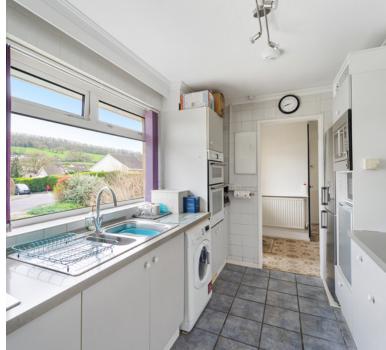

# Kitchen

11' 9" x 7' 3" (3.58m x 2.21m) UPVC double glazed window with front aspect, range of wall to base units inset stainless steel sink and drainer, space and plumbing for washing machine, integrated oven and grill, space for a small fridge freezer, serving hatch, door to side aspect.