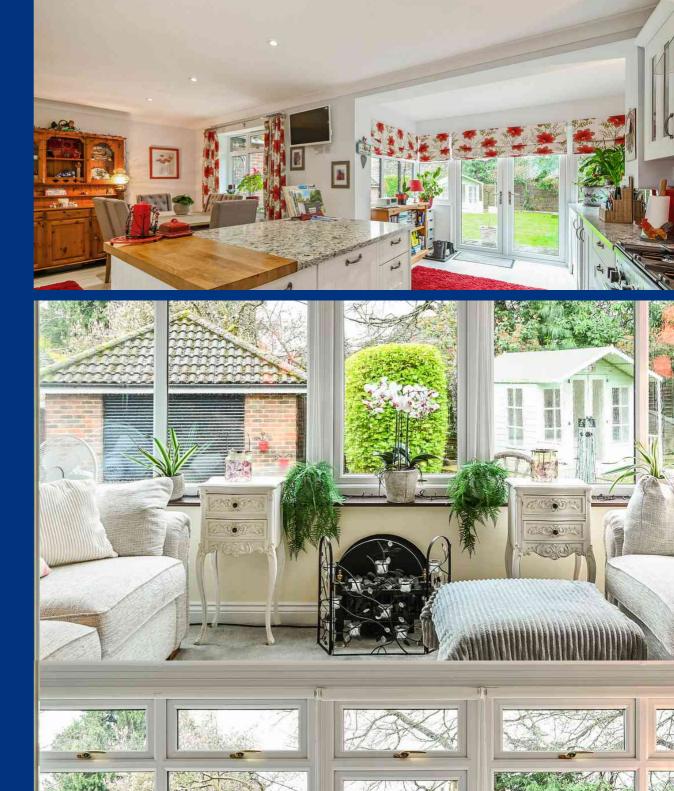

The real heart of this home is the stunning kitchen dining room, that's perfect for hosting dinner parties or family gatherings. The kitchen itself has a good amount of cupboard space, granite worksurfaces, integrated appliances and a large gas range-style cooker. This room is flooded with natural light, thanks to the large windows and southerly facing garden.

The separate sitting room is equally impressive, offering a cosy space to snuggle up with a good book in front of the fire, double doors lead nicely into the sunroom, which is the perfect place to soak up the sunshine for your morning coffee.