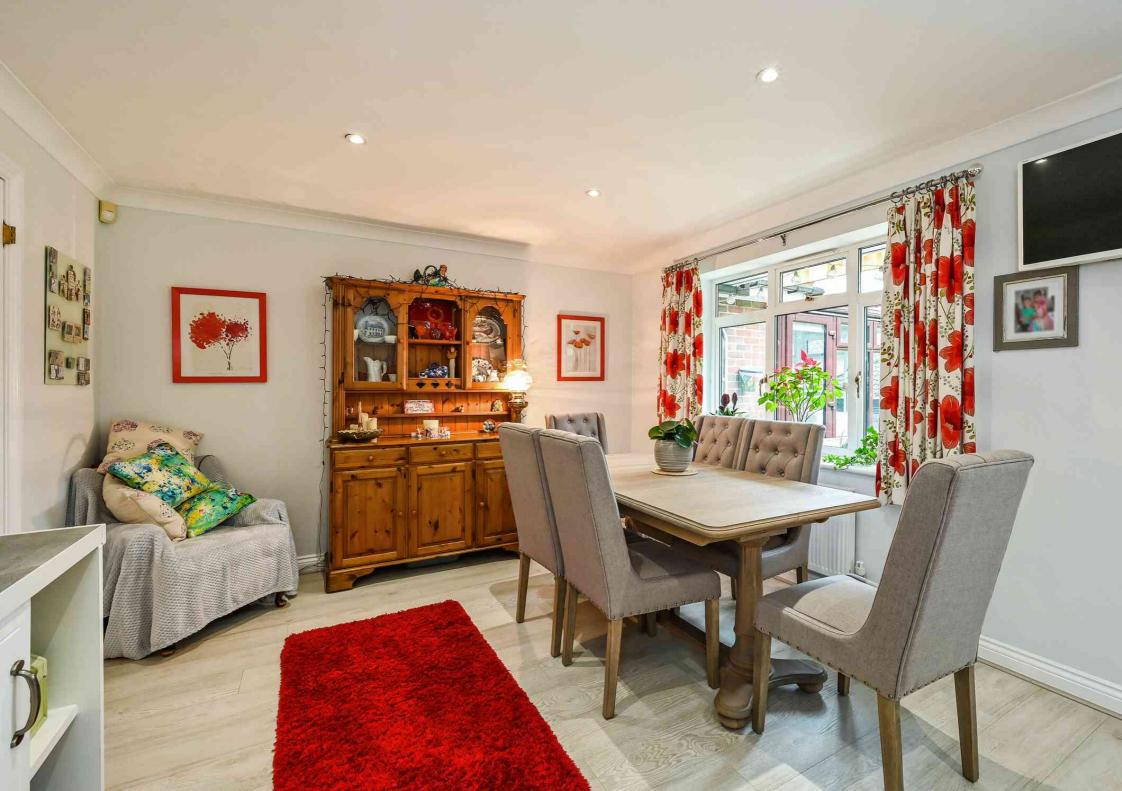

The real heart of this home is the stunning kitchen dining room, that's perfect for hosting dinner parties or family gatherings. The kitchen itself has a good amount of cupboard space, granite worksurfaces, integrated appliances and a large gas range-style cooker. This room is flooded with natural light, thanks to the large windows and southerly facing garden.