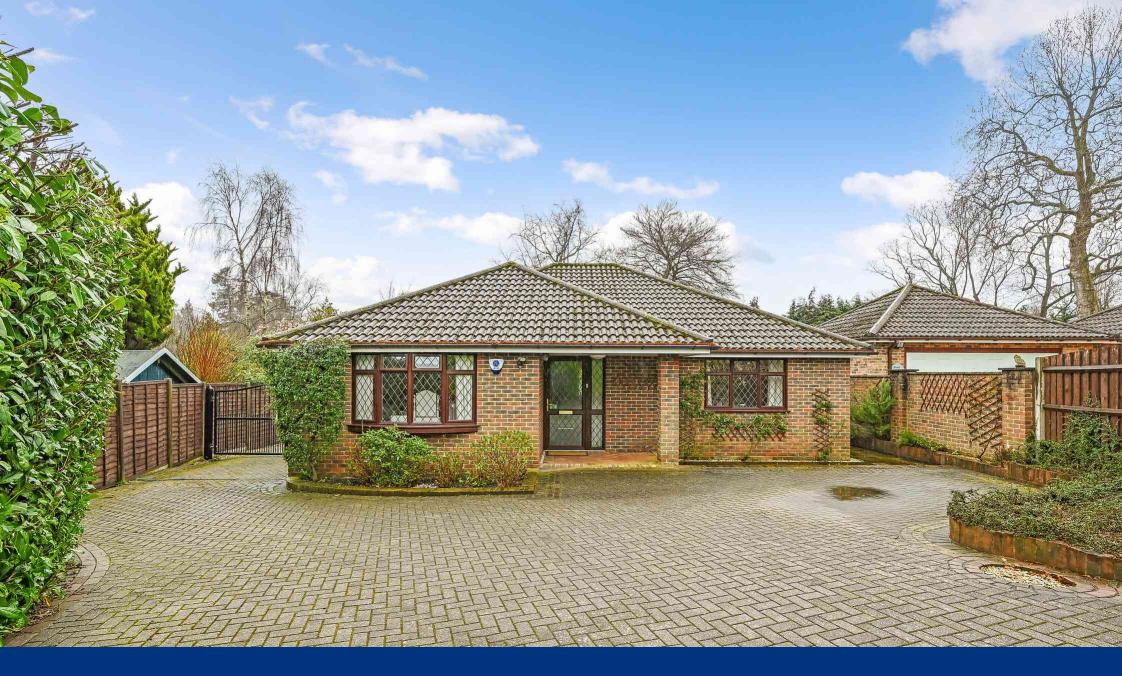

#### South Lawns, Bournemouth Road, LYNDHURST

### Guide Price £875,000

- Beautifully presented detached bungalow within minutes walk of the village
- Principal bedroom with ensuite
- Rarely available opportunity
- Fully enclosed pet secure garden
- Two further bedrooms

# 

This bungalow is a true delight, with its spacious layout, modern décor, and stunning outdoor space. Located in the heart of Lyndhurst, it offers easy access to local amenities, while still retaining a peaceful and secluded feel. It is truly a rare find.

The driveway provides off-road parking and secure space for numerous cars with the driveway extending down the side of the property to the detached garage which has the benefit and convenience of an electric door.