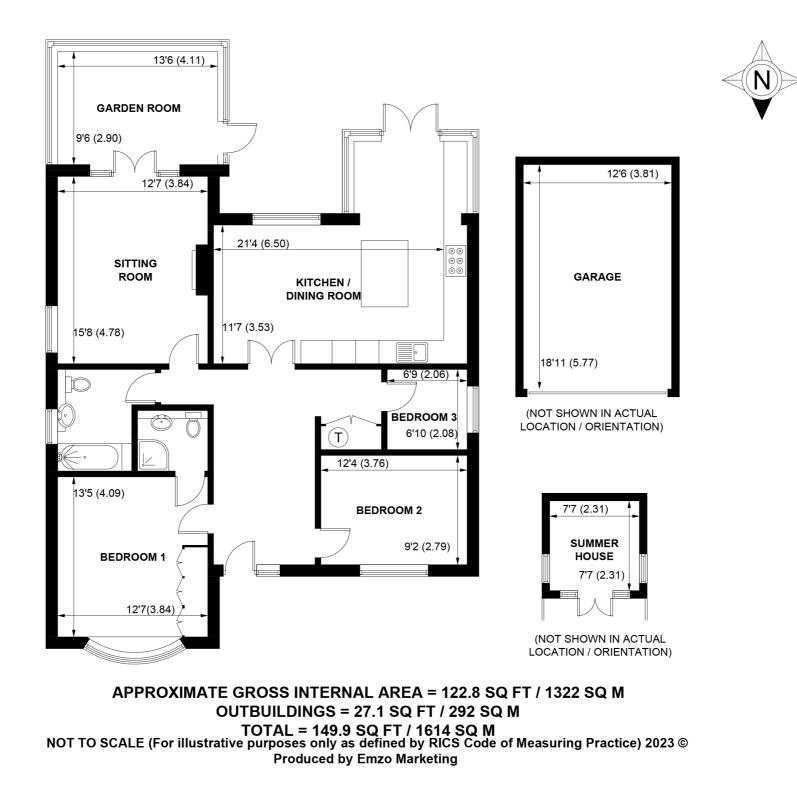

# 

This bungalow is a true delight, with its spacious layout, modern décor, and stunning outdoor space. Located in the heart of Lyndhurst, it offers easy access to local amenities, while still retaining a peaceful and secluded feel. It is truly a rare find.

Lyndhurst is the capital of The New Forest. The pretty High Street offers an eclectic range of boutiques, eateries and public houses with a local library, village hall and visitor centre, Lyndhurst also has a doctors and dentist practice and is a short stroll from the open Forest. As you step inside, you'll be immediately impressed by the large spacious hallway, stylish décor which perfectly compliments the classic bungalow layout.

The real heart of this home is the stunning kitchen dining room, that's perfect for hosting dinner parties or family gatherings. The kitchen itself has a good amount of cupboard space, granite worksurfaces, integrated appliances and a large gas range-style cooker. This room is flooded with natural light, thanks to the large windows and southerly facing garden.

The separate sitting room is equally impressive, offering a cosy space to snuggle up with a good book in front of the fire, double doors lead nicely into the sunroom, which is the perfect place to soak up the sunshine for your morning coffee.

The garden itself is well-maintained and mainly laid to lawn with a variety of flower, shrubs and trees, a lovely timberframed summerhouse sits at the end of the garden providing another lovely space to enjoy your surroundings.

The driveway provides off-road parking and secure space for numerous cars with the driveway extending down the side of the property to the detached garage which has the benefit and convenience of an electric door.