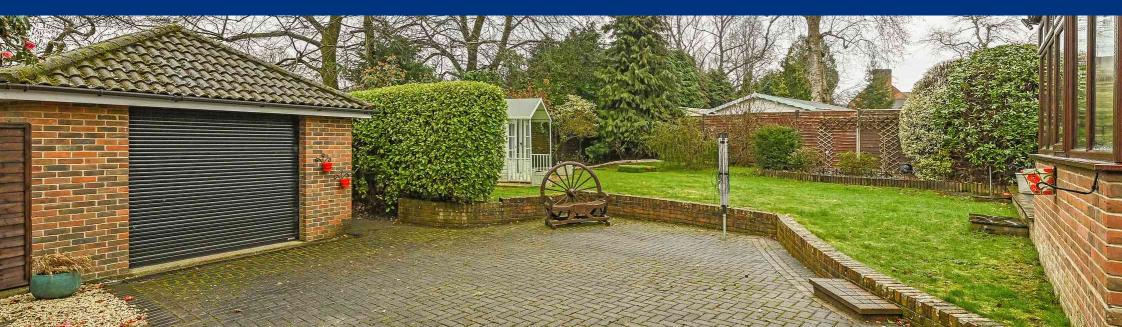

The garden itself is well-maintained and mainly laid to lawn with a variety of flower, shrubs and trees, a lovely timberframed summerhouse sits at the end of the garden providing another lovely space to enjoy your surroundings.

The driveway provides off-road parking and secure space for numerous cars with the driveway extending down the side of the property to the detached garage which has the benefit and convenience of an electric door.