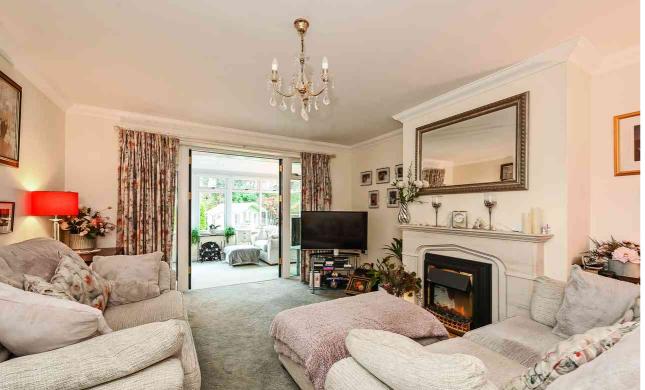

The separate sitting room is equally impressive, offering a cosy space to snuggle up with a good book in front of the fire, double doors lead nicely into the sunroom, which is the perfect place to soak up the sunshine for your morning coffee.