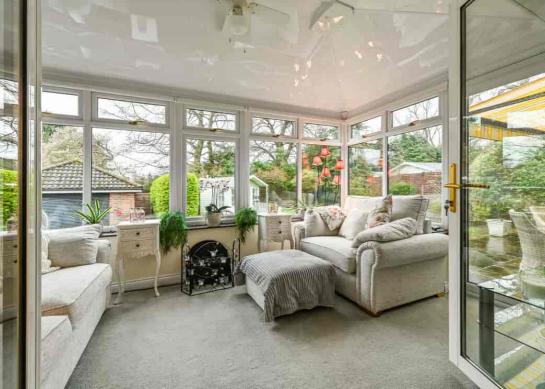

The separate sitting room is equally impressive, offering a cosy space to snuggle up with a good book in front of the fire, double doors lead nicely into the sunroom, which is the perfect place to soak up the sunshine for your morning coffee.