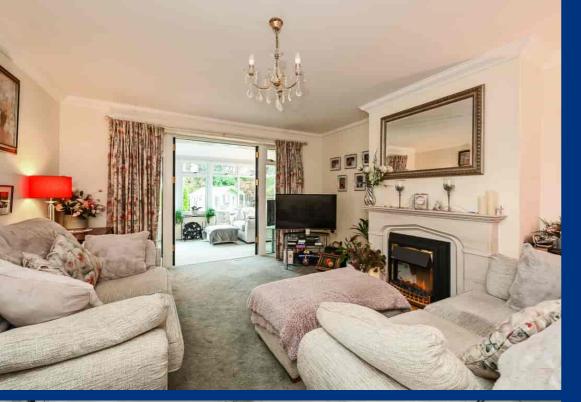

The separate sitting room is equally impressive, offering a cosy space to snuggle up with a good book in front of the fire, double doors lead nicely into the sunroom, which is the perfect place to soak up the sunshine for your morning coffee.