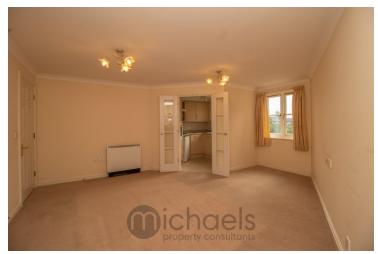

#### Living Room

17' 5" x 14' 1" (5.31m x 4.29m) Double glazed window to front aspect, wall mounted heather, communication points, glass panel double doors to:

#### Master Bedroom

17' 4" x 7' 11" (5.28m x 2.41m) Double glazed window to front aspect. electric heater, mirror front built in wardrobes, telephone point

#### Entrance Hall

14' 1" x 5' 5" (4.29m x 1.65m) Entrance door to front aspect, storage cupboard, airing cupboard with shelves, assistance cord, further doors to: