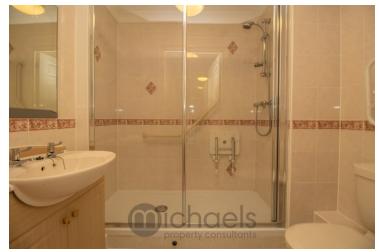

#### **Family Bathroom**

W.C, vinyl floor, vanity wash hand basin, wall mounted mirror with strip light, double width walk in shower cubicle with seat, wall mounted towel rail, wall mounted heater