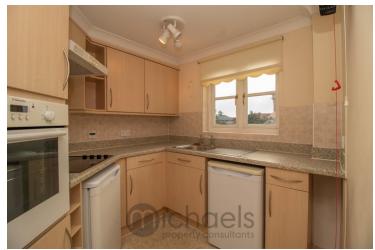

#### **Kitchen**

17' 5" x 14' 1" (5.31m x 4.29m) Variety of modern fitted base and eye level units with work surfaces over, inset stainless steel sink, drainer and taps over, built in electric fan assisted oven and grill, space for fridge/freezer, inset electric hob and extractor fan over, double glazed window to front aspect, tiled splashback, vinyl floor