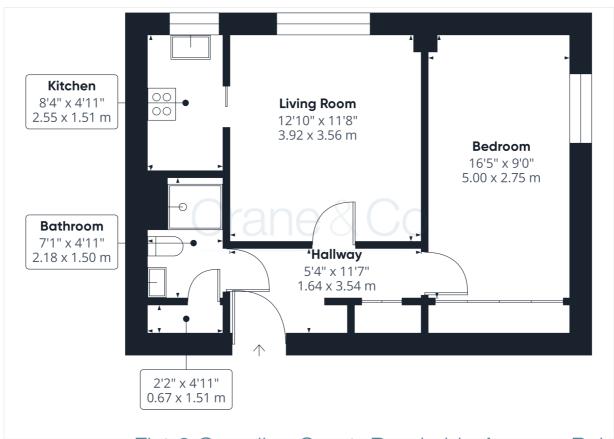

## Room Sizes

Entrance Hall Living Room - 12' 10" x 11' 8" Kitchen - 8' 4" x 4' 1" Bedroom - 16' 5" x 9' 0" Shower Room

Flat 6 Guardian Court, Brookside Avenue, Polegate, East Sussex **BN26 6DW** 

Leasehold