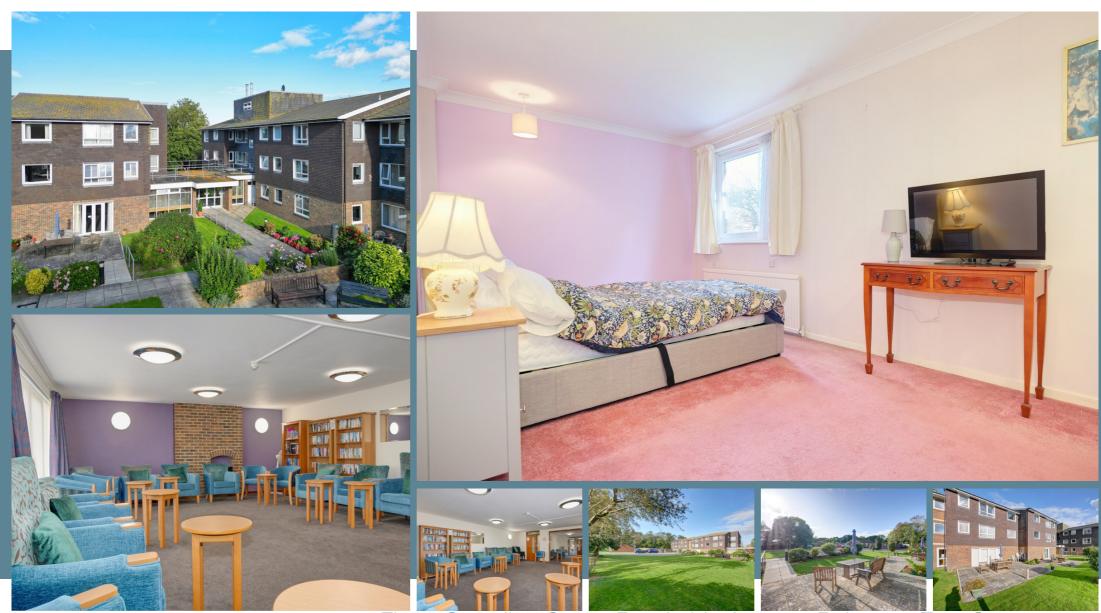

You'll love this charming ground floor 1 bedroom retirement apartment, located in a warden-assisted complex for those aged 60 and over. From the moment you arrive, you'll appreciate the atmosphere and well-maintained gardens, a perfect spot to enjoy the retirement. The apartment offers a secure and comfortable living space. Inside, the bright living room is an ideal place to unwind, with easy access to the kitchen for added convenience. The bedroom is spacious and features plenty of storage. A modern shower room adds to the apartment's appeal and has a welcoming feel. Just a short walk from Polegate's town centre, you'll have easy access to local shops, doctors, services, and public transport. The communal areas are a great place to relax with a cup of tea while enjoying the well-kept gardens, and there are regular social activities and events for residents to enjoy. Guests can also stay in the lovely guest suite. Additional benefits include residents' parking, a secure mobility scooter store, and access to the communal lounge and gardens. With everything in place, all you need to do is move in and enjoy a peaceful retirement in this delightful flat. It's available immediately and is chain-free.

## Main Features

- Retirement Apartment Complex
- 1 Bedroom
- Ground Floor Apartment
- Well Kept Communal Gardens & Lounge
- A Guest Suite For Visitors
- Available To Over 60s.
- Scooter Storage & Residents Car Park
- Supporting Manager
- Chain Free