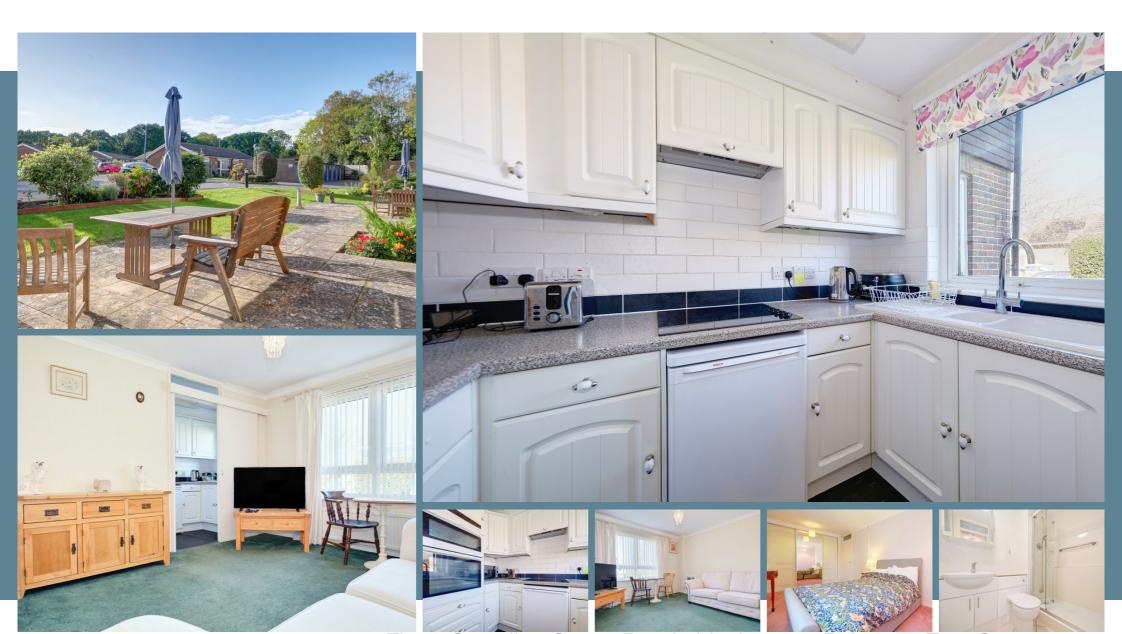

You'll love this charming ground floor 1 bedroom retirement apartment, located in a warden-assisted complex for those aged 60 and over. From the moment you arrive, you'll appreciate the atmosphere and well-maintained gardens, a perfect spot to enjoy the retirement. The apartment offers a secure and comfortable living space. Inside, the bright living room is an ideal place to unwind, with easy access to the kitchen for added convenience. The bedroom is spacious and features plenty of storage. A modern shower room adds to the apartment's appeal and has a welcoming feel. Just a short walk from Polegate's town centre, you'll have easy access to local shops, doctors, services, and public transport. The communal areas are a great place to relax with a cup of tea while enjoying the well-kept gardens, and there are regular social activities and events for residents to enjoy. Guests can also stay in the lovely guest suite. Additional benefits include residents' parking, a secure mobility scooter store, and access to the communal lounge and gardens. With everything in place, all you need to do is move in and enjoy a peaceful retirement in this delightful flat. It's available immediately and is chain-free.