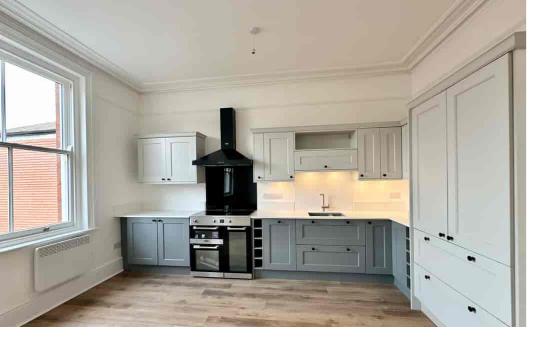

# Open Plan Kitchen/Dining/Living Room

23' 4" x 26' 11" (7.11m x 8.20m) with two large windows to rear enjoying

viewings over Ledbury and beyond. Lounge area having original feature fireplace, electric panel heaters, power points.

Kitchen area having good range of worktops with cupboards and drawers under, Range Style Cooker, integrated Fridge/Freezer and dishwasher, inset sink unit, range of wall cupboards.