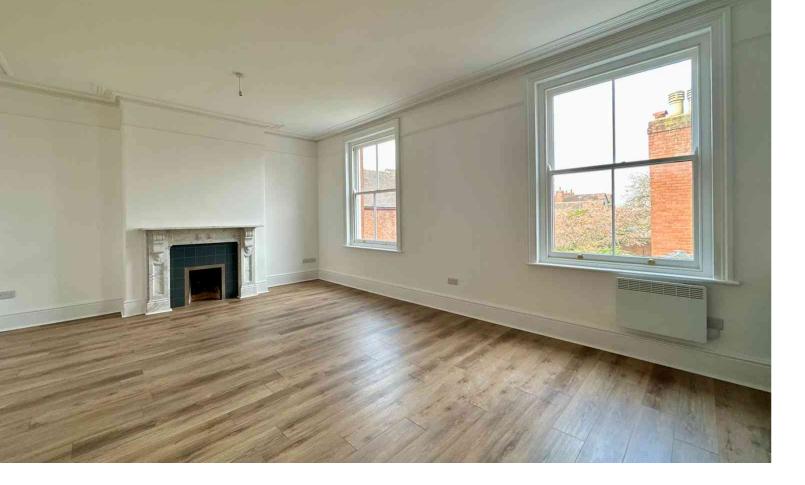

# Open Plan Kitchen/Dining/Living Room

23' 4" x 26' 11" (7.11m x 8.20m) with two large windows to rear enjoying

viewings over Ledbury and beyond. Lounge area having original feature fireplace, electric panel heaters, power points.