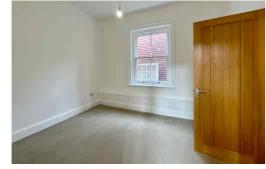

## **Bedroom One**

13' 5" x 14' 9" (4.09m x 4.50m) with window to rear, electric panel heater, dressing area, power points.

#### **Bedroom Two**

16' 5" x 17' 1" (5.00m x 5.21m) with electric panel heater, power points, window to side, door to: