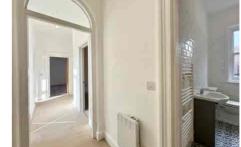

# Situation and Description

Apartment 6 is accessed via it's own entrance with large storage cupboard and stairs leading to the first floor landing with doors off to:

#### Outside

The property is accessed from the ground floor via a half glazed door giving access to

the entrance hall.

From the first floor a further half glazed door gives access to a small balcony area just for the use of apartment 6, and a gate gives access to the wrought iron staircase back to the ground floor.