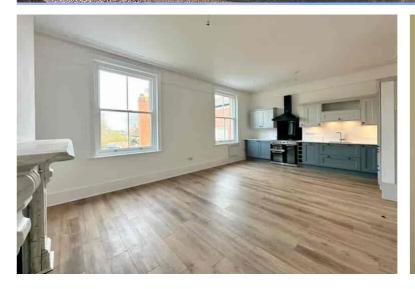

# Open Plan Kitchen/Dining/Living Room

23' 4" x 26' 11" (7.11m x 8.20m) with two large windows to rear enjoying

viewings over Ledbury and beyond. Lounge area having original feature fireplace, electric panel heaters, power points.

Kitchen area having good range of worktops with cupboards and drawers under, Range Style Cooker, integrated Fridge/Freezer and dishwasher, inset sink unit, range of wall cupboards.