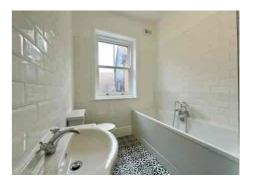

#### **Bathroom**

with bath, separate shower cubicle, low flush w.c, sink, window to side, heated towel rail.