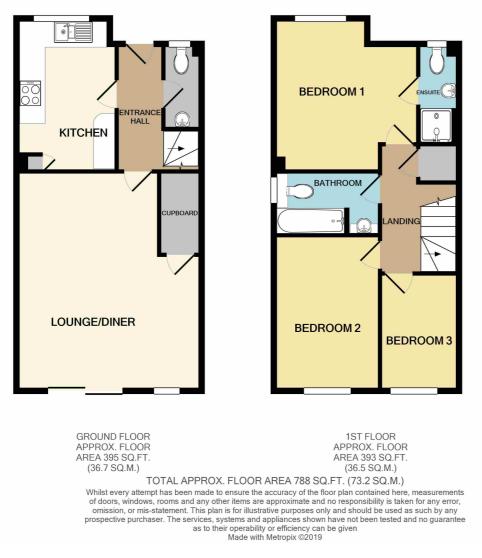

The ground floor of the house features an open-plan lounge/diner that exudes an atmosphere of light and airiness. Patio doors lead onto a well-sized patio area in the garden, creating an ideal space for entertaining and outdoor dining. The property also benefits from a downstairs cloakroom, an essential feature for any bustling family home. The heart of this home is undoubtedly the kitchen. Boasting wood- effect laminate countertops and flooded with natural light, it also features a breakfast bar, providing a casual dining area or a place for children to do their homework while meals are being prepared.

On the first floor, you will find three well-appointed bedrooms. The master bedroom is a comfortable double room and benefits from an en-suite bathroom for added convenience. The ensuite includes a shower cubicle, providing a private and convenient bathing space. The second bedroom is another good-size double room, while the third bedroom, though a single, is generously proportioned and could also serve as an ideal home office or guest room. The family bathroom is tastefully decorated and comes with a heated towel rail and a bath with a shower above, offering the best of both worlds for bath lovers and those who prefer a quick shower.

- Chain Free
- Popular Saxon Gate development
- Semi-detached home
- Three bedrooms
- 16ft Lounge/Diner overlooking the rear garden
- En-suite & family bathroom
- Gardens & off road parking for 2 vehicles
- Council Tax band D & EPC rating D