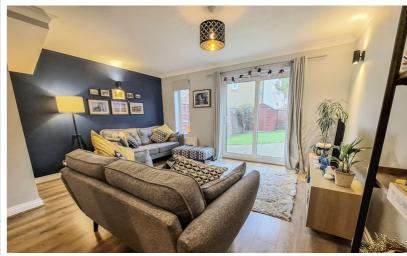

The ground floor of the house features an open-plan lounge/diner that exudes an atmosphere of light and airiness. Patio doors lead onto a well-sized patio area in the garden, creating an ideal space for entertaining and outdoor dining. The property also benefits from a downstairs cloakroom, an essential feature for any bustling family home. The heart of this home is undoubtedly the kitchen. Boasting wood- effect laminate countertops and flooded with natural light, it also features a breakfast bar, providing a casual dining area or a place for children to do their homework while meals are being prepared.

- Chain Free
- Popular Saxon Gate development
- Semi-detached home
- Three bedrooms
- 16ft Lounge/Diner overlooking the rear garden
- En-suite & family bathroom
- Gardens & off road parking for 2 vehicles
- Council Tax band D & EPC rating D