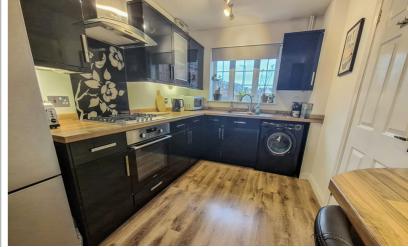

The ground floor of the house features an open-plan lounge/diner that exudes an atmosphere of light and airiness. Patio doors lead onto a well-sized patio area in the garden, creating an ideal space for entertaining and outdoor dining. The property also benefits from a downstairs cloakroom, an essential feature for any bustling family home. The heart of this home is undoubtedly the kitchen. Boasting wood- effect laminate countertops and flooded with natural light, it also features a breakfast bar, providing a casual dining area or a place for children to do their homework while meals are being prepared.