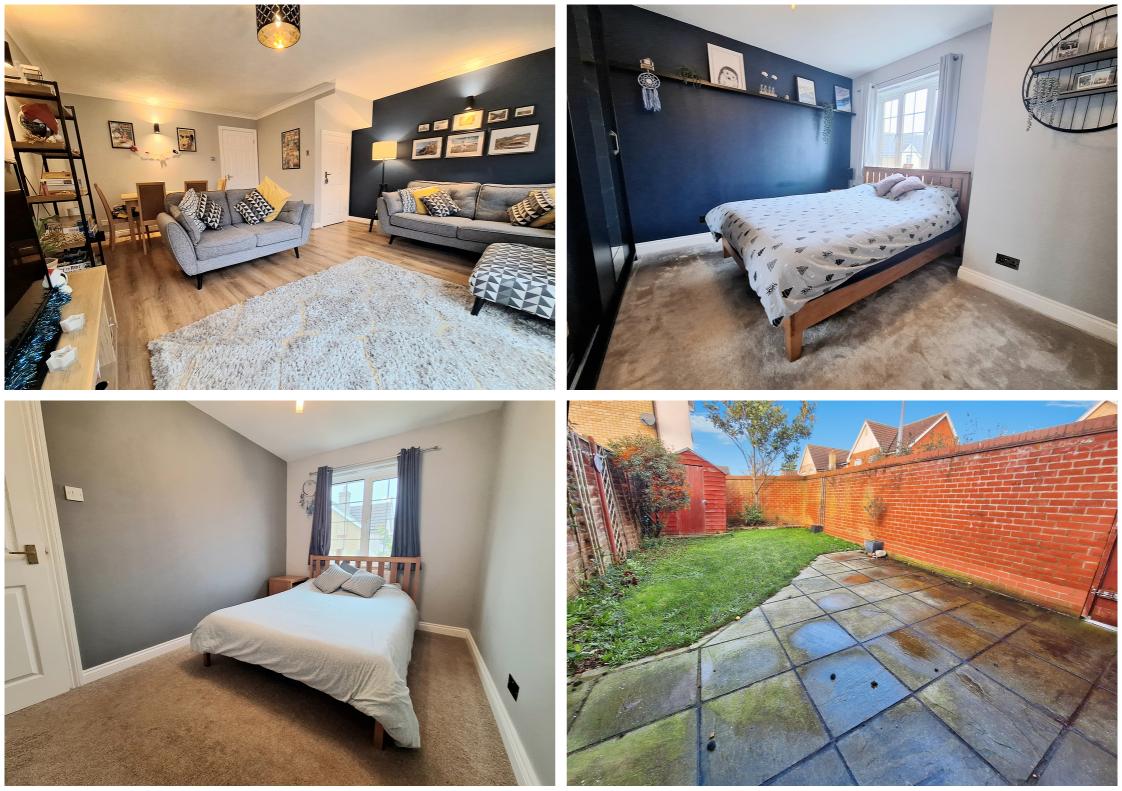

The ground floor of the house features an open-plan lounge/diner that exudes an atmosphere of light and airiness. Patio doors lead onto a well-sized patio area in the garden, creating an ideal space for entertaining and outdoor dining. The property also benefits from a downstairs cloakroom, an essential feature for any bustling family home. The heart of this home is undoubtedly the kitchen. Boasting wood- effect laminate countertops and flooded with natural light, it also features a breakfast bar, providing a casual dining area or a place for children to do their homework while meals are being prepared.

On the first floor, you will find three well-appointed bedrooms. The master bedroom is a comfortable double room and benefits from an en-suite bathroom for added convenience. The ensuite includes a shower cubicle, providing a private and convenient bathing space. The second bedroom is another good-size double room, while the third bedroom, though a single, is generously proportioned and could also serve as an ideal home office or guest room. The family bathroom is tastefully decorated and comes with a heated towel rail and a bath with a shower above, offering the best of both worlds for bath lovers and those who prefer a quick shower.

A standout feature is the driveway, providing off-street parking for two cars, a sought-after commodity. This house is chain free, alleviating one of the potential stresses of moving.

In conclusion, this semi-detached house strikes the perfect balance between modern living and homely comfort. It's not just a house, but a potential home ready to welcome its new owners. The property's condition, combined with its unique features and prime location, make it a must-see on your property search list. We invite you to arrange a viewing and see for yourself the lifestyle this property has to offer.