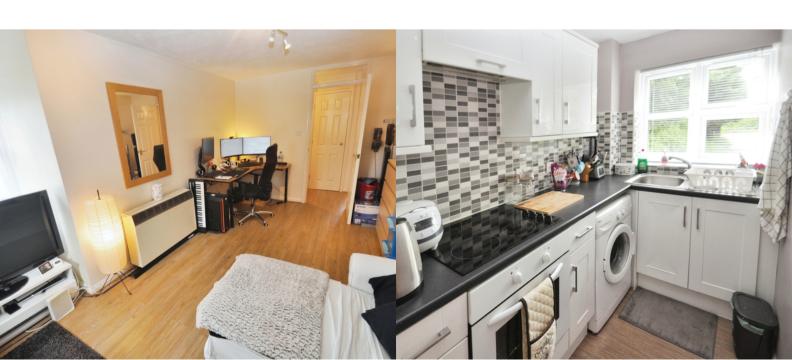

#### LOUNGE/DINER

16' 7" x 9' 8" (5.05m x 2.95m)

Door to kitchen, double glazed window to rear and side.

#### **FITTED KITCHEN**

11' 6" x 5' 1" (3.51m x 1.55m)

Fitted with a range of base and wall mounted storage cupboards, double glazed window to rear, stainless steel sink unit, space and plumbing for washing machine, integrated electric oven and hob with extractor over, space for fridge/freezer.