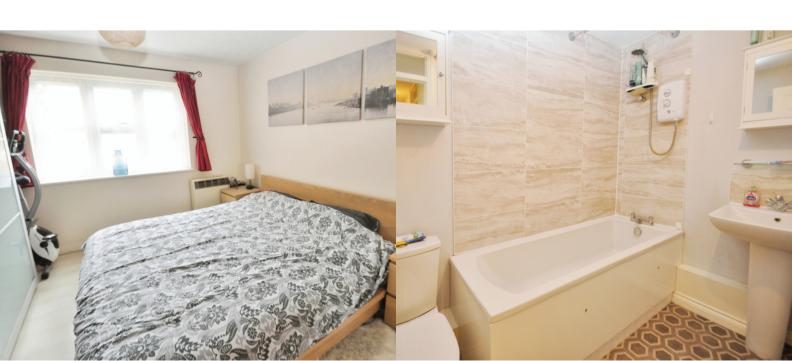

# **BEDROOM**

10' 11" x 10' 8" (3.33m x 3.25m)

Double glazed window to front

#### **BATHROOM**

Panelled bath with shower over, low level wc, wash hand basin, extractor fan, wall mounted electric heater.