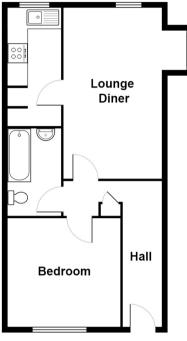

# **Ground Floor Flat**

Total Area: 44.3 m<sup>2</sup> ... 477 ft<sup>2</sup>

Whilst every effort has been made to ensure accuracy, measurements of doors, windows and other items are approximate and no responsibility is taken for any error, omission or mis statement. This plan is for illustrative purposes and so only be used as such.