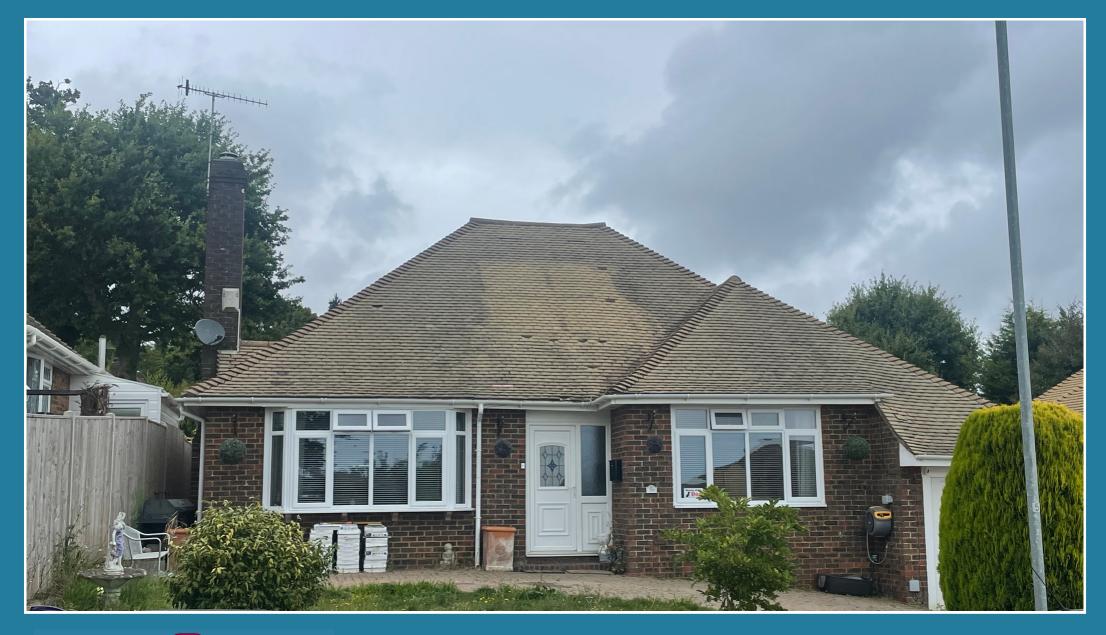

# AT A GLANCE...

We are delighted to offer for sale this generously sized detached chalet bungalow. Situated in a highly desirable location in west Bexhill, the property provides versatile accommodations including; A dual-aspect lounge measuring just over 28ft in length with a feature fireplace. The fitted kitchen/diner features a range of matching wall units and base units with an integrated oven/hob, space for additional appliances, a dining area, and access to the rear garden. In addition, the ground floor benefits from two double bedrooms and a four-piece bathroom suite. On the first floor can be found three bedrooms, one of which with an en-suite. Furthermore, the property benefits from gas central heating & double glazing.

### **Key Features:**

- Detached Chalet Bungalow
- Five Bedrooms
- Two Bathrooms
- Off Road Parking & Garage
- Generously Sized Accommodation
- Gas Central Heating & Double Glazing
- Highly Desirable West Bexhill Location