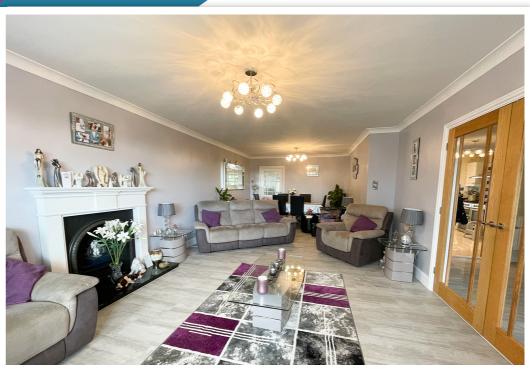

# AT A GLANCE...

We are delighted to offer for sale this generously sized detached chalet bungalow. Situated in a highly desirable location in west Bexhill, the property provides versatile accommodations including; A dual-aspect lounge measuring just over 28ft in length with a feature fireplace. The fitted kitchen/diner features a range of matching wall units and base units with an integrated oven/hob, space for additional appliances, a dining area, and access to the rear garden. In addition, the ground floor benefits from two double bedrooms and a four-piece bathroom suite. On the first floor can be found three bedrooms, one of which with an en-suite. Furthermore, the property benefits from gas central heating & double glazing.