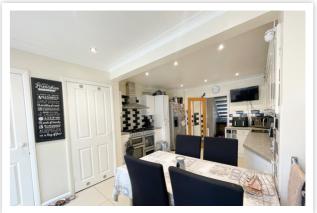

# AT A GLANCE...

We are delighted to offer for sale this generously sized detached chalet bungalow. Situated in a highly desirable location in west Bexhill, the property provides versatile accommodations including; A dual-aspect lounge measuring just over 28ft in length with a feature fireplace. The fitted kitchen/diner features a range of matching wall units and base units with an integrated oven/hob, space for additional appliances, a dining area, and access to the rear garden. In addition, the ground floor benefits from two double bedrooms and a four-piece bathroom suite. On the first floor can be found three bedrooms, one of which with an en-suite. Furthermore, the property benefits from gas central heating & double glazing.