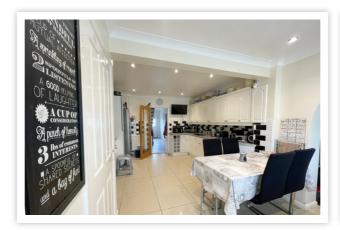

# AT A GLANCE...

We are delighted to offer for sale this generously sized detached chalet bungalow. Situated in a highly desirable location in west Bexhill, the property provides versatile accommodations including; A dual-aspect lounge measuring just over 28ft in length with a feature fireplace. The fitted kitchen/diner features a range of matching wall units and base units with an integrated oven/hob, space for additional appliances, a dining area, and access to the rear garden. In addition, the ground floor benefits from two double bedrooms and a four-piece bathroom suite. On the first floor can be found three bedrooms, one of which with an en-suite. Furthermore, the property benefits from gas central heating & double glazing.