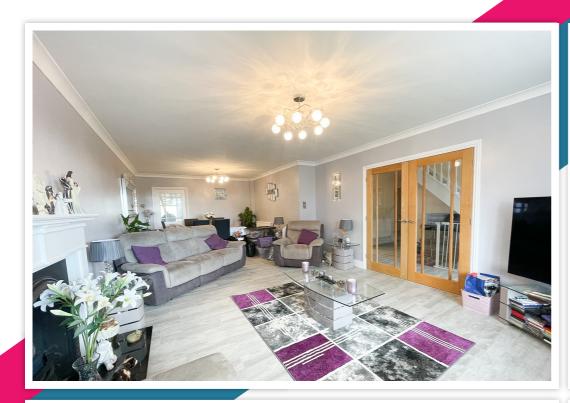

# AT A GLANCE...

We are delighted to offer for sale this generously sized detached chalet bungalow. Situated in a highly desirable location in west Bexhill, the property provides versatile accommodations including; A dual-aspect lounge measuring just over 28ft in length with a feature fireplace. The fitted kitchen/diner features a range of matching wall units and base units with an integrated oven/hob, space for additional appliances, a dining area, and access to the rear garden. In addition, the ground floor benefits from two double bedrooms and a four-piece bathroom suite. On the first floor can be found three bedrooms, one of which with an en-suite. Furthermore, the property benefits from gas central heating & double glazing.