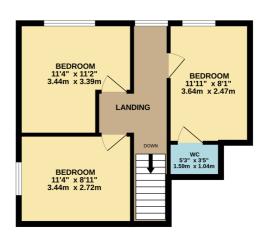

#### 1ST FLOOR 415 sq.ft. (38.5 sq.m.) approx.

TOTAL FLOOR AREA: 1694 sq.ft. (157.4 sq.m.) approx.

Whilst every attempt has been made to ensure the accuracy of the floorplan contained here, measurements of doors, windows, coms and any other items are approximate and no responsibility is taken for any error, omission or mis-statement. This plan is for illustrative purposes only and should be used as such by any prospective purchaser. The services, systems and appliances shown have not been tested and no guarantee as to their operability of efficiency can be given. Made with Metropix ©2024