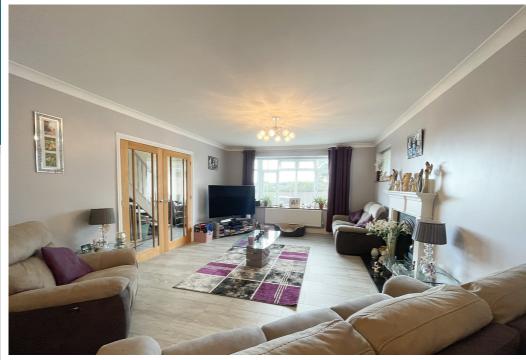

# AT A GLANCE...

We are delighted to offer for sale this generously sized detached chalet bungalow. Situated in a highly desirable location in west Bexhill, the property provides versatile accommodations including; A dual-aspect lounge measuring just over 28ft in length with a feature fireplace. The fitted kitchen/diner features a range of matching wall units and base units with an integrated oven/hob, space for additional appliances, a dining area, and access to the rear garden. In addition, the ground floor benefits from two double bedrooms and a four-piece bathroom suite. On the first floor can be found three bedrooms, one of which with an en-suite. Furthermore, the property benefits from gas central heating & double glazing.