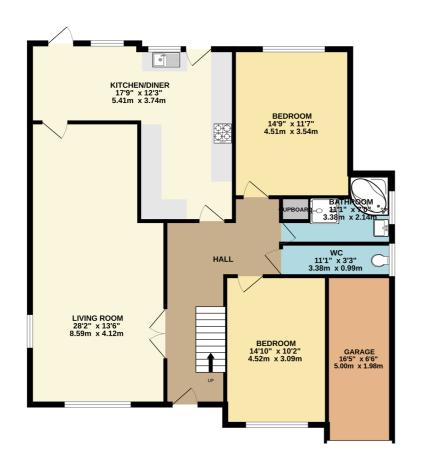

GROUND FLOOR 1280 sq.ft. (118.9 sq.m.) approx.

#### 1ST FLOOR 415 sq.ft. (38.5 sq.m.) approx.

TOTAL FLOOR AREA: 1694 sq.ft. (157.4 sq.m.) approx.

Whilst every attempt has been made to ensure the accuracy of the floorplan contained here, measurements of doors, windows, coms and any other items are approximate and no responsibility is taken for any error, omission or mis-statement. This plan is for illustrative purposes only and should be used as such by any prospective purchaser. The services, systems and appliances shown have not been tested and no guarantee as to their operability of efficiency can be given. Made with Metropix ©2024