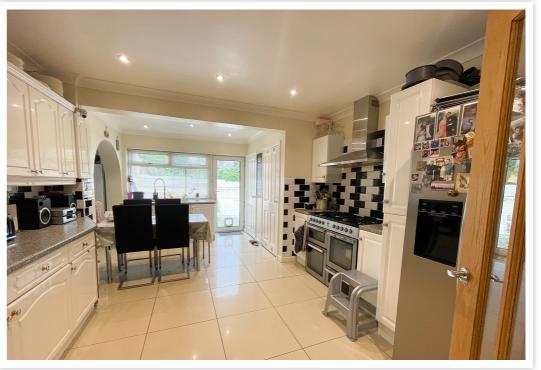

# AT A GLANCE...

We are delighted to offer for sale this generously sized detached chalet bungalow. Situated in a highly desirable location in west Bexhill, the property provides versatile accommodations including; A dual-aspect lounge measuring just over 28ft in length with a feature fireplace. The fitted kitchen/diner features a range of matching wall units and base units with an integrated oven/hob, space for additional appliances, a dining area, and access to the rear garden. In addition, the ground floor benefits from two double bedrooms and a four-piece bathroom suite. On the first floor can be found three bedrooms, one of which with an en-suite. Furthermore, the property benefits from gas central heating & double glazing.