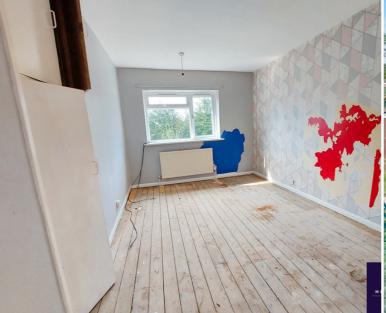

### Bedroom 1

 $2.94 \text{m} \times 3.83 \text{m}$  (9' 8" x 12' 7") views to rear, built in storage, single radiator.

### Bedroom 2

 $3.02m \times 3.8m (9' 11" \times 12' 6")$  views to rear, single radiator.