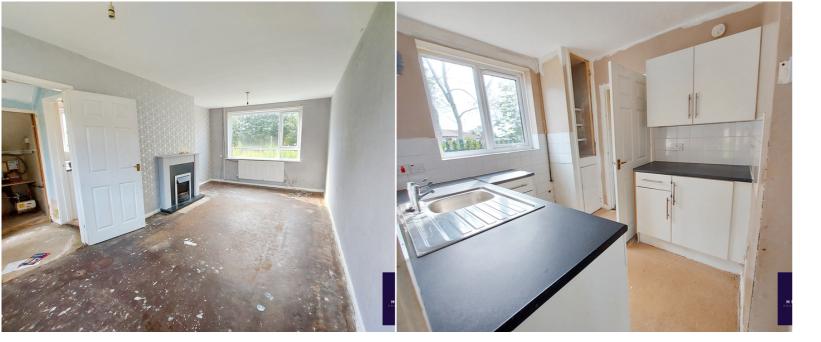

# **Through Lounge**

2.93m x 5.55m (9' 7" x 18' 3") dual aspect views to front and rear, central fireplace, double radiator.

### Kitchen

2.97m x 2.20m (9' 9" x 7' 3") views to side, white units with black marble style worktops, stainless steel sink with chrome taps, part tiled walls, plumbed for gas cooker and washer, door to rear porch/storage room, single radiator.