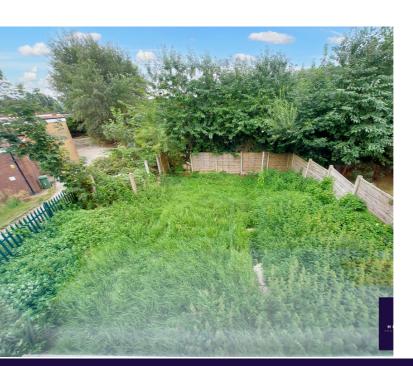

en

2.97m x 2.20m (9' 9" x 7' 3") views to side, white units with black marble style worktops, stainless steel sink with chrome taps, part tiled walls, plumbed for gas cooker and washer, door to rear porch/storage room, single radiator.

# **Storage Room/Rear Porch**

1.81m x 1.48m (5' 11" x 4' 10") door to rear garden, and door to smaller storage room, single radiator.

### **FIRST FLOOR**

### Bedroom 1

 $2.94 \text{m} \times 3.83 \text{m}$  (9' 8" x 12' 7") views to rear, built in storage, single radiator.

### Bedroom 2

 $3.02m \times 3.8m (9' 11" \times 12' 6")$  views to rear, single radiator.

### **Bathroom**

2.72m x 1.64m (8' 11" x 5' 5") white suite comprising; bath, sink, close coupled w.c, part tiled walls, single radiator.

### Exterior

Lawned front and rear gardens.