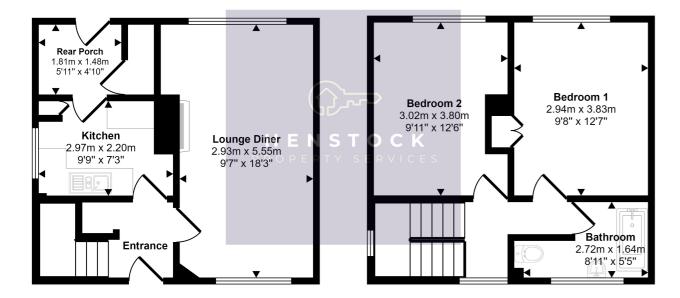

#### Approx Gross Internal Area 68 sq m / 728 sq ft

Ground Floor Approx 34 sq m / 362 sq ft

First Floor Approx 34 sq m / 366 sq ft

This floorplan is only for illustrative purposes and is not to scale. Measurements of rooms, doors, windows, and any items are approximate and no responsibility is taken for any error, omission or mis-statement. Icons of items such as bathroom suites are representations only and may not look like the real items. Made with Made Snappy 360.

# **GROUND FLOOR**

### **Entrance**

Hallway with under stair storage.

# **Through Lounge**

2.93m x 5.55m (9' 7" x 18' 3") dual aspect views to front and rear, central fireplace, double radiator.

### Kitchen

2.97m x 2.20m (9' 9" x 7' 3") views to side, white units with black marble style worktops, stainless steel sink with chrome taps, part tiled walls, plumbed for gas cooker and washer, door to rear porch/storage room, single radiator.

# **Storage Room/Rear Porch**

1.81m x 1.48m (5' 11" x 4' 10") door to rear garden, and door to smaller storage room, single radiator.

### **FIRST FLOOR**

### Bedroom 1

 $2.94 \text{m} \times 3.83 \text{m}$  (9' 8" x 12' 7") views to rear, built in storage, single radiator.

### Bedroom 2

 $3.02m \times 3.8m (9' 11" \times 12' 6")$  views to rear, single radiator.

### **Bathroom**

2.72m x 1.64m (8' 11" x 5' 5") white suite comprising; bath, sink, close coupled w.c, part tiled walls, single radiator.