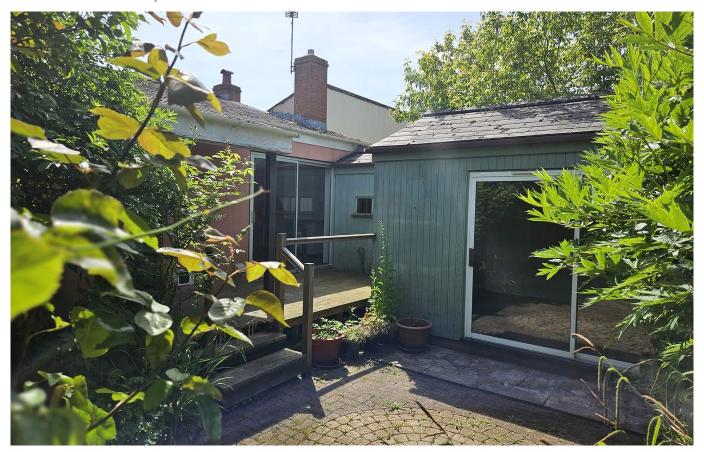

## Description

This most individual, chalet style home offers easy Town Centre access whilst benefiting from a secluded position within a gated community. The property features a delightful courtyard garden and will appeal those looking for low maintenance property or an investment opportunity such as an Airbnb. The quirky layout comprises two good size bedrooms, a sitting room with garden access and bijou kitchen. Both bedrooms are located off the sitting room, the smaller second bedroom (with mezzanine space) and a shower room are accessed via an inner hallway. There is further access to the courtyard garden via a raised decked seating area, which can be accessed from the inner hallway.

#### **Features**

- NO ONWARD CHAIN
- Secure and private courtyard style garden
- Two bedrooms, one with mezzanine space
- Perfectly located for immediate Town Centre access
- Set back off the High Street in a gated community
- Formerly a successful rental property.
- Gas central heating
- Good amounts of built in storage
- Freehold Council Tax Band B