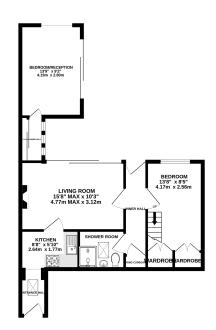

## Description

This most individual, chalet style home offers easy Town Centre access whilst benefiting from a secluded position within a gated community. The property features a delightful courtyard garden and will appeal those looking for low maintenance property or an investment opportunity such as an Airbnb. The quirky layout comprises two good size bedrooms, a sitting room with garden access and bijou kitchen. Both bedrooms are located off the sitting room, the smaller second bedroom (with mezzanine space) and a shower room are accessed via an inner hallway. There is further access to the courtyard garden via a raised decked seating area, which can be accessed from the inner hallway.