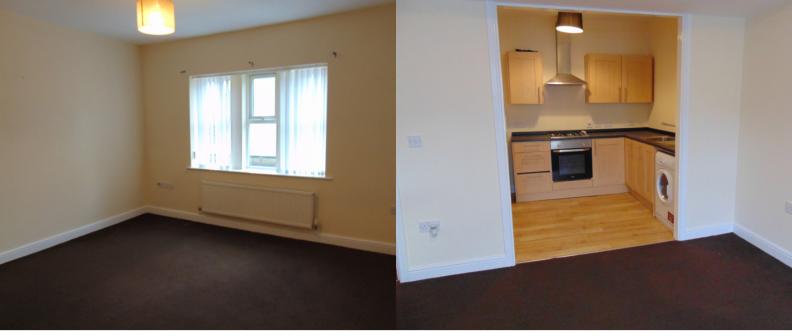

#### Sitting Room

a welcoming reception room with Upvc double glazed windows to the front, radiator and doorway through to:

## Kitchen

a modern range of fitted wall and base units that boast a rolled edge working surface incorporating a bowl sink and drainer and tiling to compliment. There is ample space for appliances and a four ring gas hob with oven.