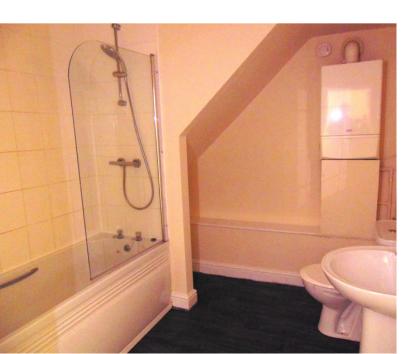

## Bathroom

a modern three piece bathroom suite comprising of a low level W/C, pedestal wash basin and a panelled bath with shower over. Tiled to compliment.