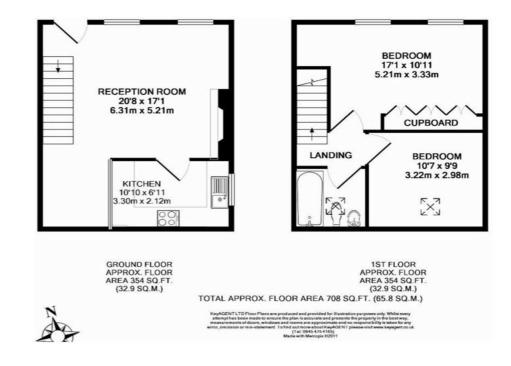

This two bedroom semi detached house is situated on a private estate within a short walk of The Green, Datchet Medical Centre and Train Station (Waterloo Line). The property is offered to the market as well presented with the ground floor featuring a 20ft living room and a 10ft fitted kitchen. To the first floor there is a three piece bathroom, master bedroom with fitted wardrobes, and bedroom two. Externally there is a separate private garden, off street parking for one car and a garage. This property would make a great first time purchase or investment.

# External

Parking for one car, garage, separate garden.