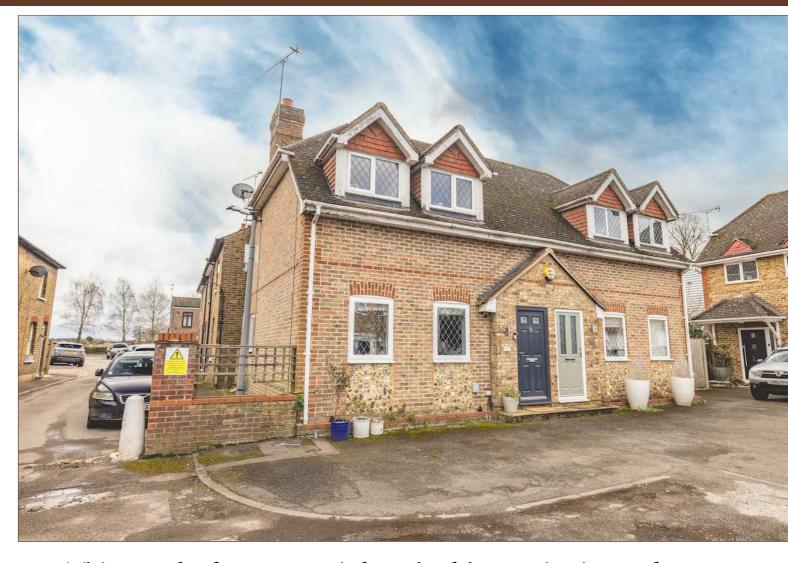

This two bedroom semi detached house is situated on a private estate within a short walk of The Green, Datchet Medical Centre and Train Station (Waterloo Line). The property is offered to the market as well presented with the ground floor featuring a 20ft living room and a 10ft fitted kitchen. To the first floor there is a three piece bathroom, master bedroom with fitted wardrobes, and bedroom two. Externally there is a separate private garden, off street parking for one car and a garage. This property would make a great first time purchase or investment.

Estates

TWO BEDROOM SEMI DETACHED HOUSE

GARAGE AND PARKING

SEPARATE GARDEN

COUNCIL TAX - D

PRIVATE ESTATE

CENTRAL LOCATION CLOSE TO LOCAL AMENITIES AND TRANSPORT LINKS

**EPC PENDING** 