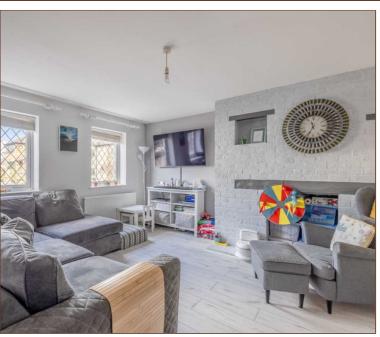

This two bedroom semi detached house is situated on a private estate within a short walk of The Green, Datchet Medical Centre and Train Station (Waterloo Line). The property is offered to the market as well presented with the ground floor featuring a 20ft living room and a 10ft fitted kitchen. To the first floor there is a three piece bathroom, master bedroom with fitted wardrobes, and bedroom two. Externally there is a separate private garden, off street parking for one car and a garage. This property would make a great first time purchase or investment.