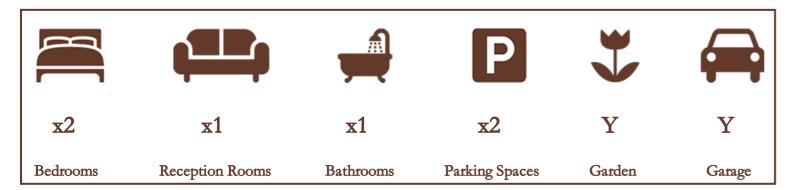

This two bedroom semi detached house is situated on a private estate within a short walk of The Green, Datchet Medical Centre and Train Station (Waterloo Line). The property is offered to the market as well presented with the ground floor featuring a 20ft living room and a 10ft fitted kitchen. To the first floor there is a three piece bathroom, master bedroom with fitted wardrobes, and bedroom two. Externally there is a separate private garden, off street parking for one car and a garage. This property would make a great first time purchase or investment.

# External

Parking for one car, garage, separate garden.

# Council Tax

Band D

Prospective purchasers should be aware that these sales particulars are intended as a general guide only and room sizes should not be relied upon for carpets or furnishing. We have not carried out any form of survey nor have we tested any appliance or services, mechanical or electrical. All maps are supplied by Goview.co.uk from Ordnance Survey mapping. Care has been taken in the preparation of these sales particulars, which are thought to be materially correct, although their accuracy is not guaranteed and they do not form part of any contract.