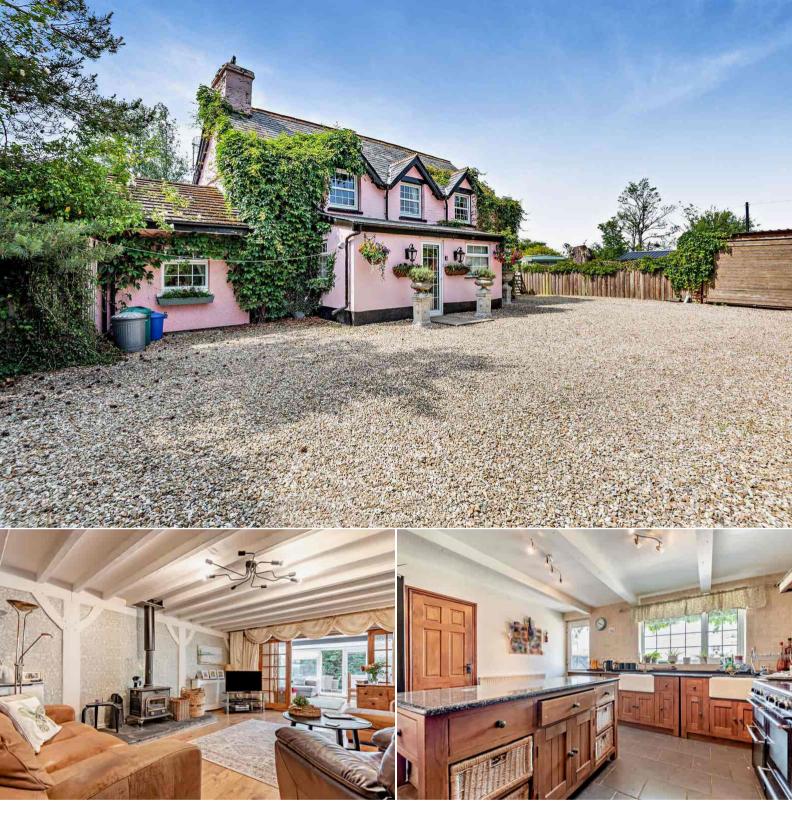

## Llandrindod Wells

Bettermove are proud to present this 5 bedroom detached house, with a three bedroomed main house and two bedroomed Annex in Crossgates.

The property has single glazing, gas central heating throughout and has plenty of off street parking available.

The council tax band is B.

The Main House: Often used as a holiday let, this portion of the house comprises a spacious living room, dining room, fitted kitchen and shower room on the ground floor. The first floor consists of a large double bedroom with an en-suite shower, the second double bedroom, a generous single bedroom and a Jack & Jill bathroom, which is accessible via the second bedroom and the landing.

The Annex: This building is where the current owners reside, this section of the property comprises a fitted kitchen with island, utility, shower room, dining room, living room, conservatory and the first bedroom on the ground floor. The first floor consists of the second bedroom and the second shower room.