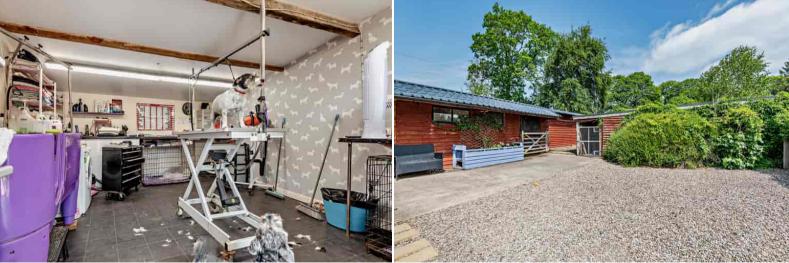

The Outbuildings and Exterior: The property boasts multiple store rooms, stables, a double garage and a studio, currently being used as a dog grooming business, as well as a large, private rear garden.