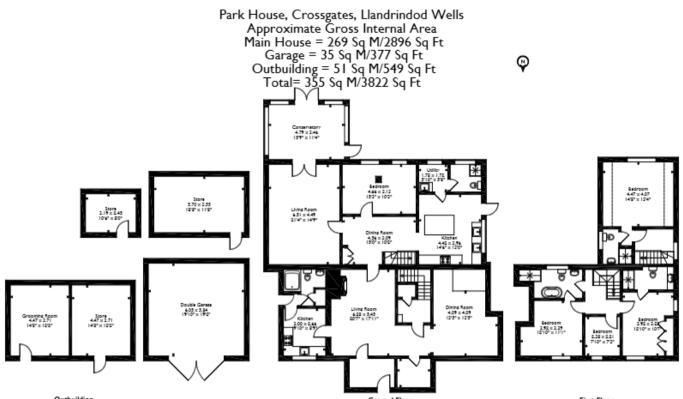

The Outbuildings and Exterior: The property boasts multiple store rooms, stables, a double garage and a studio, currently being used as a dog grooming business, as well as a large, private rear garden.

This exciting opportunity should not be missed! All enquiries can be made through Bettermove on 0330 004 0050.

Outbuilding Please note that the location of doors, windows and other items are approximate and this floorplan is to be used for illustrative purposes only. Unauthorized reproduction is prohibited.