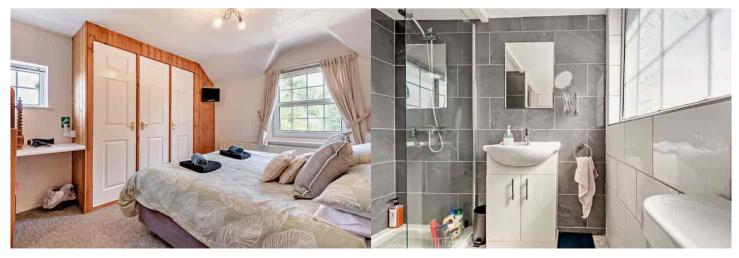

The council tax band is B.

The Main House: Often used as a holiday let, this portion of the house comprises a spacious living room, dining room, fitted kitchen and shower room on the ground floor. The first floor consists of a large double bedroom with an en-suite shower, the second double bedroom, a generous single bedroom and a Jack & Jill bathroom, which is accessible via the second bedroom and the landing.

The Annex: This building is where the current owners reside, this section of the property comprises a fitted kitchen with island, utility, shower room, dining room, living room, conservatory and the first bedroom on the ground floor. The first floor consists of the second bedroom and the second shower room.