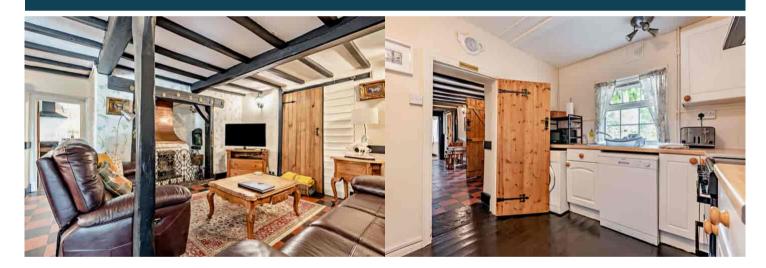

The council tax band is B.

The Main House: Often used as a holiday let, this portion of the house comprises a spacious living room, dining room, fitted kitchen and shower room on the ground floor. The first floor consists of a large double bedroom with an en-suite shower, the second double bedroom, a generous single bedroom and a Jack & Jill bathroom, which is accessible via the second bedroom and the landing.

The Annex: This building is where the current owners reside, this section of the property comprises a fitted kitchen with island, utility, shower room, dining room, living room, conservatory and the first bedroom on the ground floor. The first floor consists of the second bedroom and the second shower room.