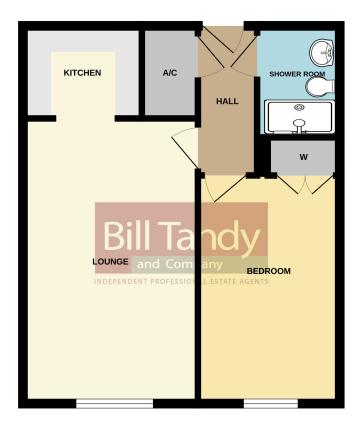

SECOND FLOOR

36 HOMELODGE HOUSE, CASTLE DYKE, LICHFIELD WS13 6XD

While every attempt has been mode to ensure the accuracy of the discription contained have, measurements of doors, underso mean and any other times are supportant and no responsibility to lassific hara meranission or mis-statement. This plan is for illustrative purposes only and should be used as such by any prospective purchaser. The services, systems and applicances show have not been tested and no guarantee as to their operability or difficure (an be given. Made with Metrops C2023