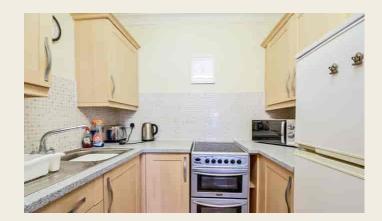

#### **KITCHEN**

2.25m x 1.65m (7' 5" x 5' 5") having pre-formed work surface space with base storage cupboards and drawers, wall mounted storage cupboards, single drainer sink unit, space for electric cooker and fridge/freezer, tiled splashbacks, coving and fluorescent light strip.