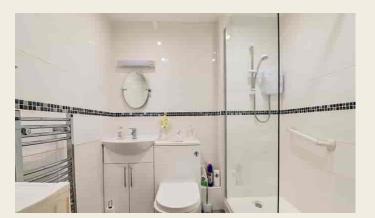

#### **RE-FITTED SHOWER ROOM**

being fully tiled and having a large walk-in shower cubicle with glazed screen and Triton electric shower fitment, vanity unit with inset wash hand basin and W.C., feature vinyl flooring, electric shaver/vanity light, extractor fan, electric chrome heated towel rail and low energy downlighters.