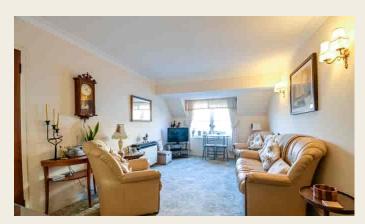

#### LIVING ROOM

 $5.29m \times 3.26m (17' 4" \times 10' 8")$  having UPVC double glazed window to front, electric night storage heater, coving and archway through to: