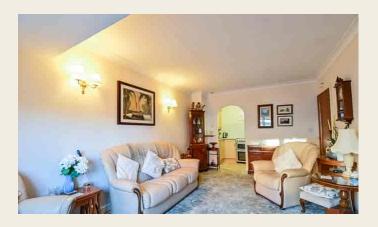

#### LIVING ROOM

 $5.29m \times 3.26m (17' 4" \times 10' 8")$  having UPVC double glazed window to front, electric night storage heater, coving and archway through to: