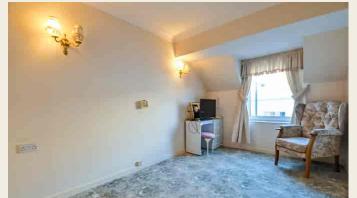

#### LIVING ROOM

 $5.29m \times 3.26m (17' 4" \times 10' 8")$  having UPVC double glazed window to front, electric night storage heater, coving and archway through to:

#### **BEDROOM ONE**

 $4.23m \times 2.63m (13' 11" \times 8' 8")$  having UPVC double glazed window to front, electric night storage heater and wardrobe with double bi-fold doors.