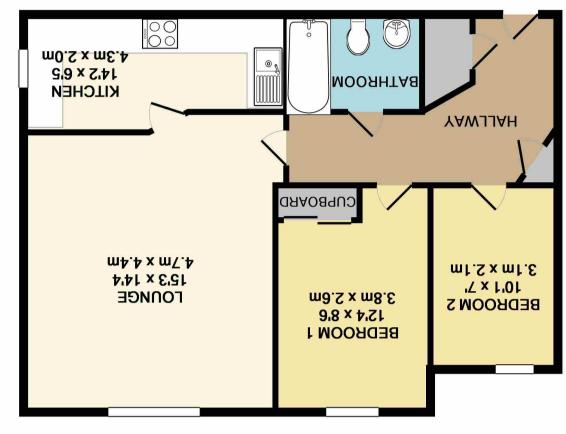

## Dukes Court, Sovereign Park, York YO26 5SZ

A fantastic opportunity to purchase this purpose built two bedroom top floor apartment situated in the popular area just off Boroughbridge Road offered for sale with the added benefit of no onward chain. Briefly comprising; entrance hall with storage, large living / dining room, kitchen, two double bedrooms and a modern three piece bathroom with shower over bath. Externally the property has well maintained communal gardens and an allocated parking space. Located within easy reach of York City Centre and great access to major road links this home is likely to appeal to a wide range of buyers including first time buyers and investors, early viewing is highly recommended to avoid disappointment.