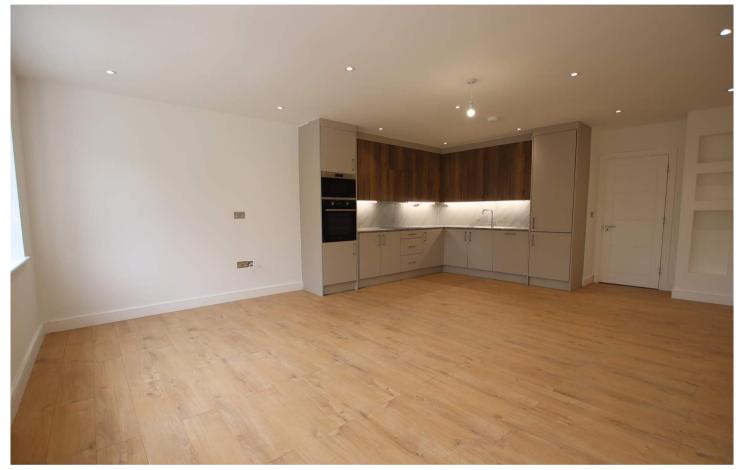

Purley Rise, Purley, Surrey, CR8 3AU

£1,500 pcm Leasehold

- Brand new apartment
- Open plan integrated kitchen / reception room
- Communal front and rear garden
- Underground parking space
- Wooden flooring throughout

## Purley Rise, Purley, Surrey, CR8 3AU

£1,500 pcm Leasehold

A recently refurbished first-floor flat, located on a residential road in Purley.

The flat is conveniently situated close to the Tesco superstore, local amenities and Purley Train station with direct links to London Bridge and Victoria.

The property boasts double-glazed windows, hardwood flooring, gas central heating, communal gardens and off-street parking.