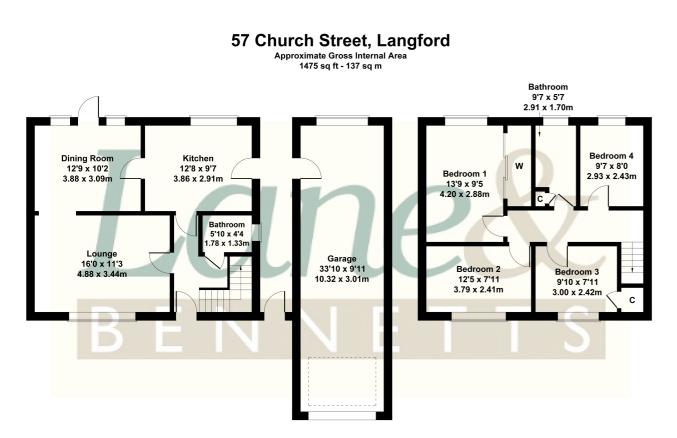

## 57 Church Street, Langford, Bedfordshire, SG18 9QT

An individual four bedroom detached family home in select cul-desac and situated on a mature plot with private gardens extending to approximately THIRD OF AN ACRE PLOT. Although in need of updating this property offers great potential and room to extend (if required) Ample off road parking via double length garage and a block paved drive. NO CHAIN.

## Lanes bennetts

**GROUND FLOOR** 

**FIRST FLOOR** 

Not to Scale. Produced by The Plan Portal 2023 For Illustrative Purposes Only.

- GREAT POTENTIAL WITH AMPLE ROOM TO EXTEND/ALTER
- NO CHAIN
- SELECT CUL-DE-SAC
- PRIVATE PLOT/GARDEN APPROX 1/3 ACRE
- FOUR BEDROOMS
- LOUNGE + DINING ROOM
- DOWNSTAIRS C:LOAKROOM/SHOWER ROOM
- DOUBLE LENGTH GARAGE
- EASY ACCESS TO A1 & TRAIN STATION