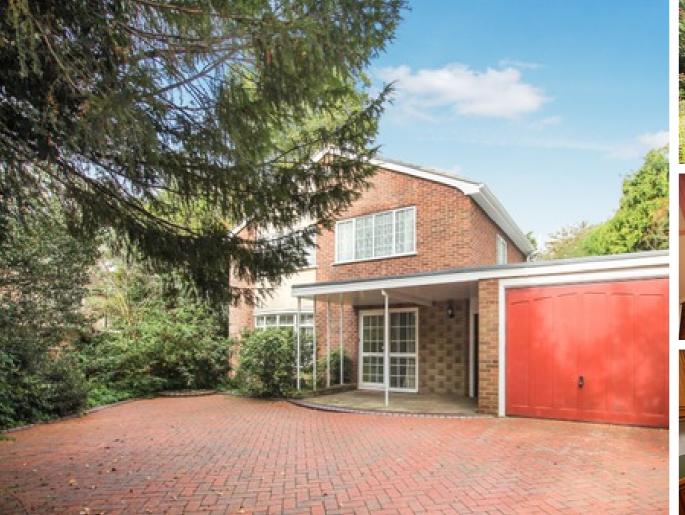

## 57 Church Street, Langford, Bedfordshire, SG18 9QT

An individual four bedroom detached family home in select cul-desac and situated on a mature plot with private gardens extending to approximately THIRD OF AN ACRE PLOT. Although in need of updating this property offers great potential and room to extend (if required) Ample off road parking via double length garage and a block paved drive. NO CHAIN.

## Lanes bennetts

**GROUND FLOOR** 

**FIRST FLOOR** 

Not to Scale. Produced by The Plan Portal 2023 For Illustrative Purposes Only.

- GREAT POTENTIAL WITH AMPLE ROOM TO EXTEND/ALTER
- NO CHAIN
- SELECT CUL-DE-SAC
- PRIVATE PLOT/GARDEN APPROX 1/3 ACRE
- FOUR BEDROOMS
- LOUNGE + DINING ROOM
- DOWNSTAIRS C:LOAKROOM/SHOWER ROOM
- DOUBLE LENGTH GARAGE
- EASY ACCESS TO A1 & TRAIN STATION