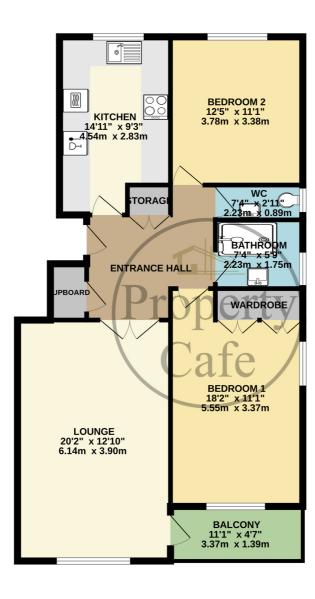

## 2ND FLOOR FLAT 906 sq.ft. (84.2 sq.m.) approx.

White every attempt has been made to ensure the accuracy of the floorpain contained here, measurements of doors without moments and the second of the contract of the contract